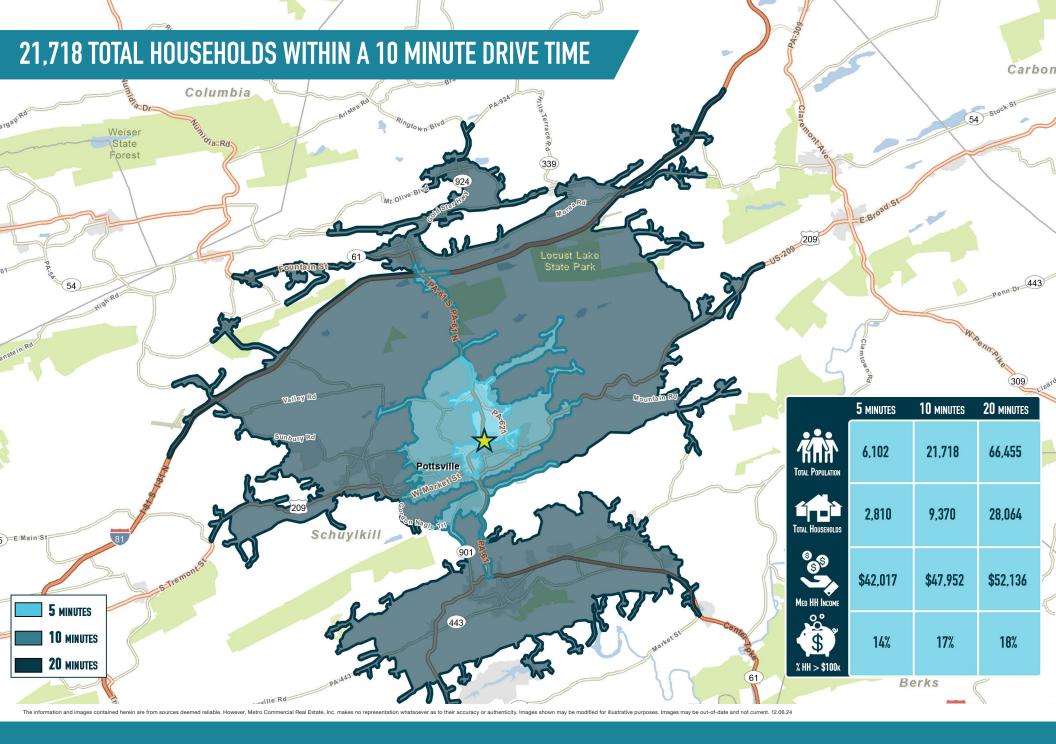

## POTTSVILLE, PA

520 POTTSVILLE PARK PLAZA

±4,015 – 18,108 SF AVAILABLE FOR LEASE READING MSA







RubyTuesday WELL FARG





**LEASED BY:** 



**OWNED & MANAGED BY:** 



get in touch.

## **BRENDAN MULLIGAN**

office 610.825.5222 direct 610.260.2688 bmulligan@metrocommercial.com







POTTSVILLE, PA 520 POTTSVILLE PARK PLAZA







## SITE PLAN



The information and images contained herein are from sources deemed reliable. However, Metro Commercial Real Estate, Inc. makes no representation whatsoever as to their accuracy or authenticity. Images shown may be modified for illustrative purposes. Images may be out-of-date and not current. 12.06.