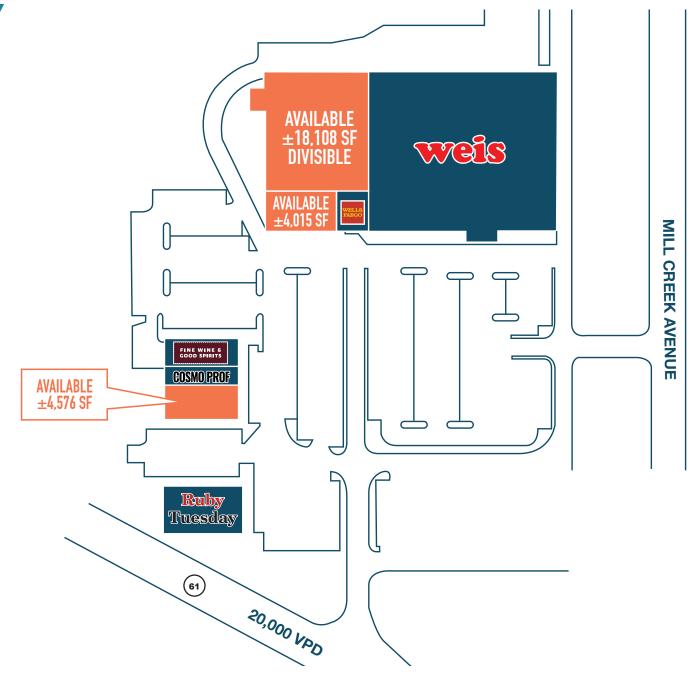

## POTTSVILLE, PA

520 POTTSVILLE PARK PLAZA

±4,015 – 18,108 SF AVAILABLE FOR LEASE READING MSA

RubyTuesday WELL FARG

**LEASED BY:** 

**OWNED & MANAGED BY:** 

get in touch.

## SITE PLAN

The information and images contained herein are from sources deemed reliable. However, Metro Commercial Real Estate, Inc. makes no representation whatsoever as to their accuracy or authenticity. Images shown may be modified for illustrative purposes. Images may be out-of-date and not current. 12.06.