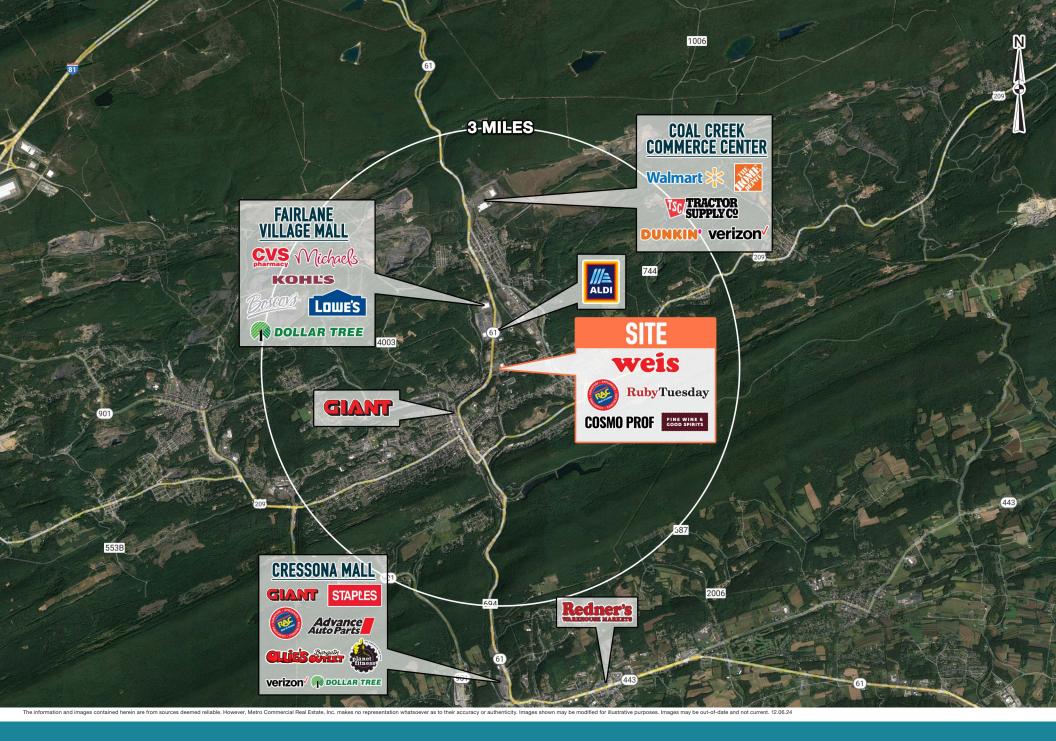

## POTTSVILLE, PA

520 POTTSVILLE PARK PLAZA

±4,015 – 18,108 SF AVAILABLE FOR LEASE READING MSA







RubyTuesday WELL FARG





**LEASED BY:** 



**OWNED & MANAGED BY:** 



get in touch.

## **BRENDAN MULLIGAN**

office 610.825.5222 direct 610.260.2688 bmulligan@metrocommercial.com







POTTSVILLE, PA 520 POTTSVILLE PARK PLAZA







## SITE PLAN



The information and images contained herein are from sources deemed reliable. However, Metro Commercial Real Estate, Inc. makes no representation whatsoever as to their accuracy or authenticity. Images shown may be modified for illustrative purposes. Images may be out-of-date and not current. 12.06.