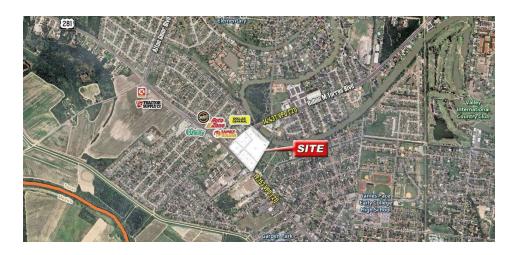

# PROPERTY OVERVIEW NEC OF RUBEN M TORRES SR BLVD & US-281

#### PROPERTY DESCRIPTION

Pad sites are now available for ground lease at the NEC of Ruben M Torres Sr. Blvd and US-281, in a rapidly expanding submarket in Brownsville. This strategic location is in one of the city's most dynamic growth areas. Brownsville hosts the only deepwater port on the U.S.-Mexico border, essential for trade and commerce, and is home to SpaceX, which employs over 1,600 individuals and contributes an estimated \$885 million in economic impact. Additionally, Brownsville is a hub for education, including the University of Texas Rio Grande Valley (UTRGV), a leading institution serving the region. These pad sites offer a prime chance to establish in a high-traffic, economically thriving area with long-term growth potential.

#### PROPERTY HIGHLIGHTS

- · High traffic location
- · Ample parking for tenants and visitors
- · Positioned near the UTRGV and SpaceX, both significantly contribute to local economic growth with millions in impact.