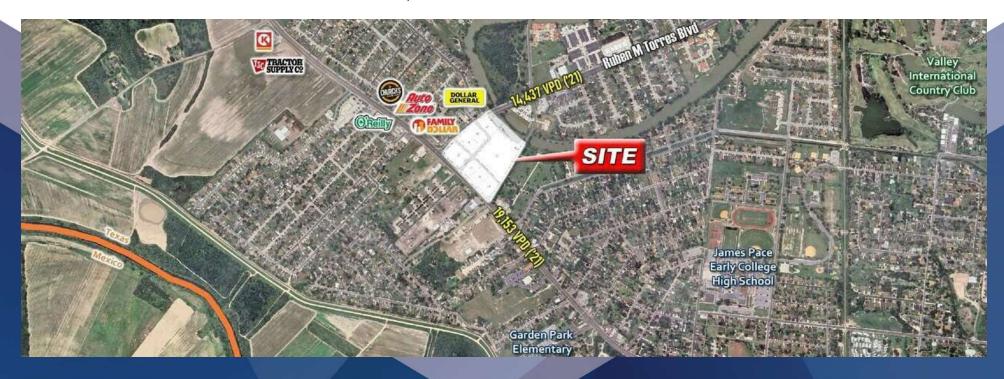

# PROPERTY OVERVIEW NEC OF RUBEN M TORRES SR BLVD & US-281

#### PROPERTY DESCRIPTION

Pad sites are now available for ground lease at the NEC of Ruben M Torres Sr. Blvd and US-281, in a rapidly expanding submarket in Brownsville. This strategic location is in one of the city's most dynamic growth areas. Brownsville hosts the only deepwater port on the U.S.-Mexico border, essential for trade and commerce, and is home to SpaceX, which employs over 1,600 individuals and contributes an estimated \$885 million in economic impact. Additionally, Brownsville is a hub for education, including the University of Texas Rio Grande Valley (UTRGV), a leading institution serving the region. These pad sites offer a prime chance to establish in a high-traffic, economically thriving area with long-term growth potential.

#### PROPERTY HIGHLIGHTS

- · High traffic location
- · Ample parking for tenants and visitors
- · Positioned near the UTRGV and SpaceX, both significantly contribute to local economic growth with millions in impact.