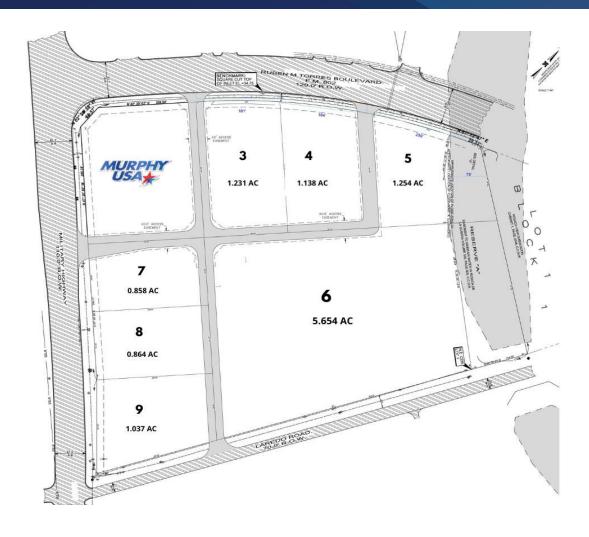

### PAD SITES AVAILABLE

**NEC OF RUBEN M TORRES SR BLVD & US-281** 

Brownsville, TX 78520

| # OF LOTS 7 | TOTAL LOT SIZE 0.858 - 5 | 6.654 ACRES   TOTAL LOT PRICE N | I/A   BEST USE RETAIL |
|-------------|--------------------------|---------------------------------|-----------------------|
| STATUS      | LOT#                     | SUB-TYPE                        | SIZE                  |
| Available   | 2                        | Retail-Pad                      | 1.231 Acres           |
| Available   | 3                        | Retail-Pad                      | 1.138 Acres           |
| Available   | 4                        | Retail-Pad                      | 1.254 Acres           |
| Available   | 5                        | Retail-Pad                      | 5.654 Acres           |
| Available   | 6                        | Retail-Pad                      | 0.858 Acres           |
| Available   | 7                        | Retail-Pad                      | 0.864 Acres           |
| Available   | 8                        | Retail-Pad                      | 1.037 Acres           |

## SITE PLAN

Brownsville, TX 78520

Daniel Galvan, SIOR, CCIM (956) 451-2983 dgalvan@cbcriograndevalley.com **Michael Pacheco** (956) 739-5172 mpacheco@cbcriograndevalley.com