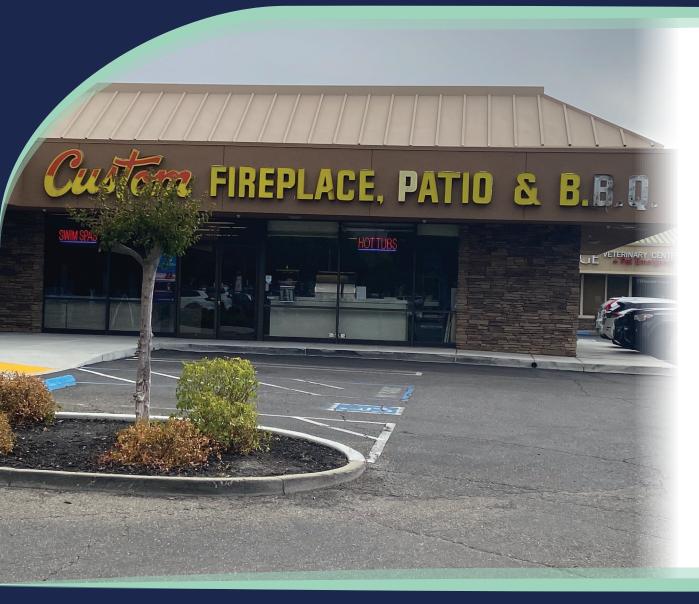

## RETAIL PROPERTY FOR LEASE

7111 Amador Plaza Road, Dublin, CA 94568 | SUBLEASE Available SF: 6,700 SF

## **Property Highlights**

- Master Lease expires October I, 2027
- Landlord will extend term
- Large showroom w ith 2 private offices
- Sprinklered
- Rear warehouse with roll up delivery door
- Monument signage
- Great Glass Line
- Good Street Visibility
- Located In the heart of Downtown Dublin Retail
- Convenient access to 580 and 680 corridors
- Impressive demographics = Average household income within 3 miles radius exceeds \$180,000