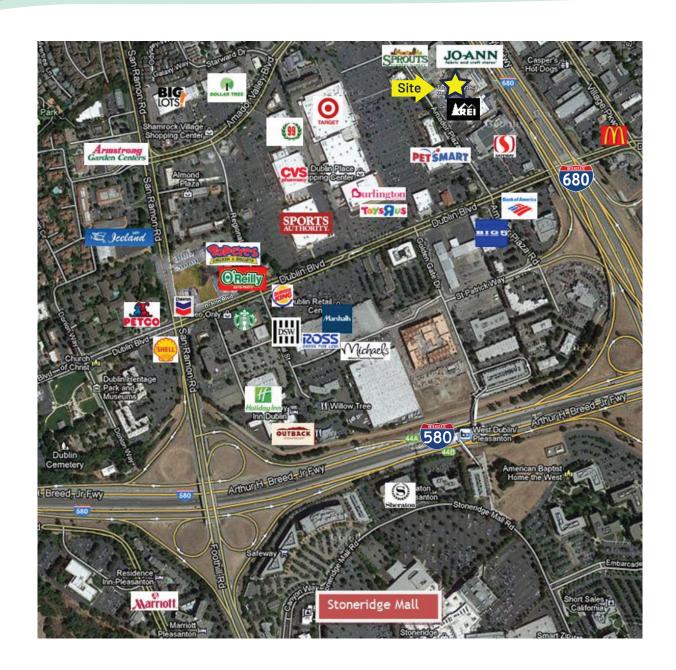

## **Property Highlights**

- Master Lease expires October I, 2027
- Landlord will extend term
- Large showroom w ith 2 private offices
- Sprinklered
- Rear warehouse with roll up delivery door
- Monument signage
- Great Glass Line
- Good Street Visibility
- Located In the heart of Downtown Dublin Retail
- Convenient access to 580 and 680 corridors
- Impressive demographics = Average household income within 3 miles radius exceeds \$180,000