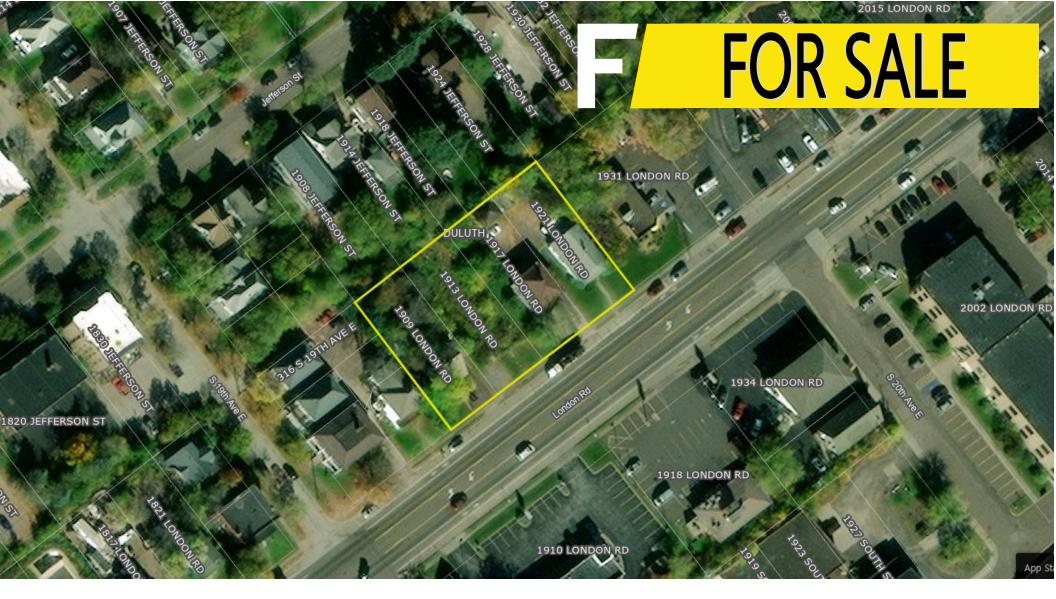

## PRIME DEVELOMENT SITE!

Its hard to get better than London Rd!
Visible to 21st Ave E and 200' of frontage
by 140' of dept. Currently 3 older rental
homes exist and 1 has been previously
razed. Site is situated well to London Rd
and all utilities to site. The houses all have
basements, so some information can be
determined from them.

Great Site!
Visibility to 21st Ave E!
Good Frontage!

.65 Acres on London Rd #010-1460-02960 #010-1460-02950 #010-1460-02940 #010-1460-02930

PRIME London Rd Site!!

1909-21 London Rd • Duluth, MN 55812

Offered at \$1,100,000