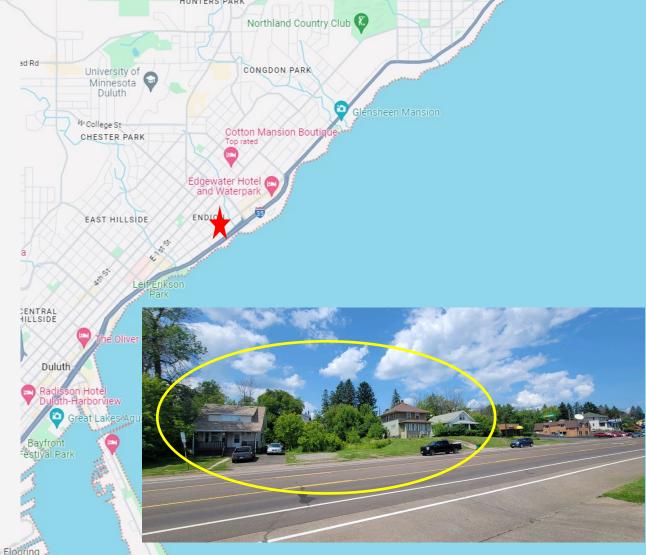

## PRIME DEVELOMENT SITE!

Its hard to get better than London Rd!
Visible to 21st Ave E and 200' of frontage
by 140' of dept. Currently 3 older rental
homes exist and 1 has been previously
razed. Site is situated well to London Rd
and all utilities to site. The houses all have
basements, so some information can be
determined from them.

Great Site!
Visibility to 21st Ave E!
Good Frontage!

.65 Acres on London Rd #010-1460-02960 #010-1460-02950 #010-1460-02940 #010-1460-02930

PRIME London Rd Site!!

1909-21 London Rd • Duluth, MN 55812

Offered at \$1,100,000