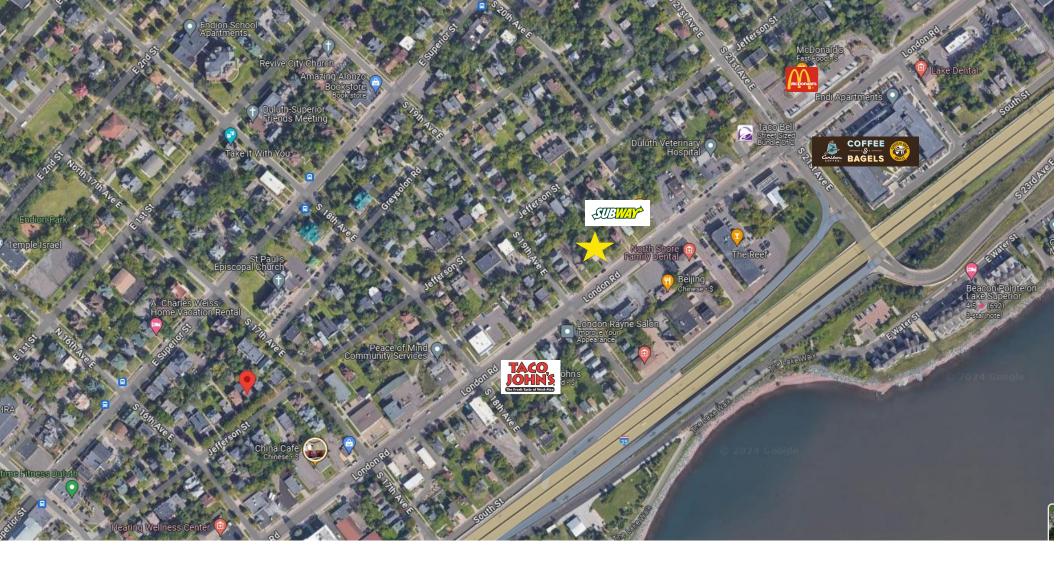

## PRIME DEVELOMENT SITE!

Its hard to get better than London Rd!
Visible to 21st Ave E and 200' of frontage
by 140' of dept. Currently 3 older rental
homes exist and 1 has been previously
razed. Site is situated well to London Rd
and all utilities to site. The houses all have
basements, so some information can be
determined from them.

Great Site!
Visibility to 21st Ave E!
Good Frontage!

.65 Acres on London Rd #010-1460-02960 #010-1460-02950 #010-1460-02940 #010-1460-02930

PRIME London Rd Site!!

1909-21 London Rd • Duluth, MN 55812

Offered at \$1,100,000