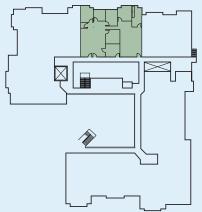

## FLOOR PLAN

**SUITES 214 & 215 - 2,600 SF** 

## **PROPERTY HIGHLIGHTS**

Well Located Office Condo APN: 933-921-68 and 933-921-69

**Elevator Served** 

Surface & Covered Parking 4:1,000 Ratio 3 Reserved Parking Stalls

C-2 Zoning, Wide Array of Uses Acceptable by City