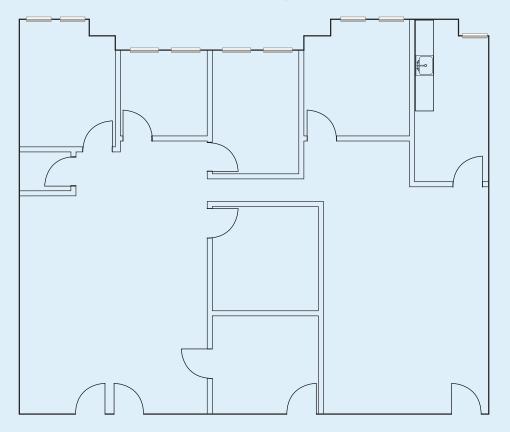

## GARDEN GROVE BOULEVARD



## FLOOR PLAN

**SUITES 214 & 215 - 2,600 SF** 







## **PROPERTY HIGHLIGHTS**



Well Located Office Condo APN: 933-921-68 and 933-921-69



**Elevator Served** 



Surface & Covered Parking 4:1,000 Ratio 3 Reserved Parking Stalls



C-2 Zoning, Wide Array of Uses Acceptable by City



Association Dues: \$1,018.34/Month



Recently Replaced HVAC Units



CA RE Lic. #01953211

**NEWMARK** 

andrew.robben@nmrk.com CA RE Lic. #01372891

18401 Von Karman Avenue, #150, Irvine, CA 92612 Corporate License #01355491

The distributor of this communication is performing acts for which a real estate license is required. The information contained herein has been obtained from sources deemed reliable but has not been verified and no guarantee, warranty or representation, either express or implied, is made with respect to such information. Terms o