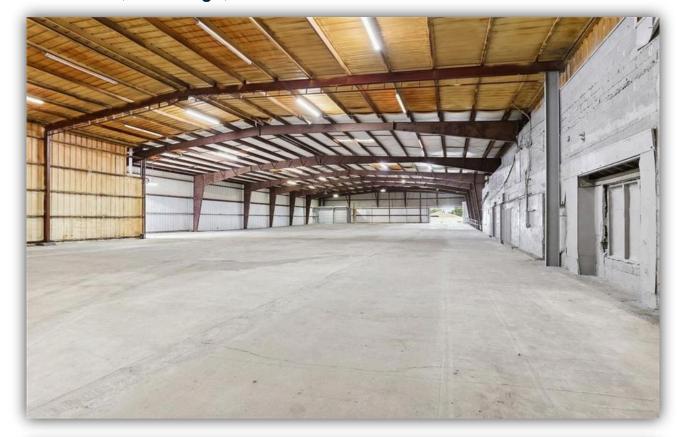

#### PROPERTY DETAILS

| <b>Building SF:</b> | 25,000 |
|---------------------|--------|
| Lot Size:           | 1.00   |
| Graded Levels:      | 2      |
| Dock Doors:         | 4      |
| Ceiling Height:     | 18'    |
| Zoning:             | I      |
| Year Built:         | 1990   |
|                     |        |

### PROPERTY SUMMARY

Property can be taken in its entirety or separated into an 11,000 SF front suite, and a 14,000 SF back suite. Landlord is open to property renovations and custom build-outs prior to occupancy! Close access to Major Highways and in the heart of Westwego this space is a blank slate... WIDE OPEN warehousing. There is a current temporary demising wall separating the suites that can either remain or be removed with the tenant request!