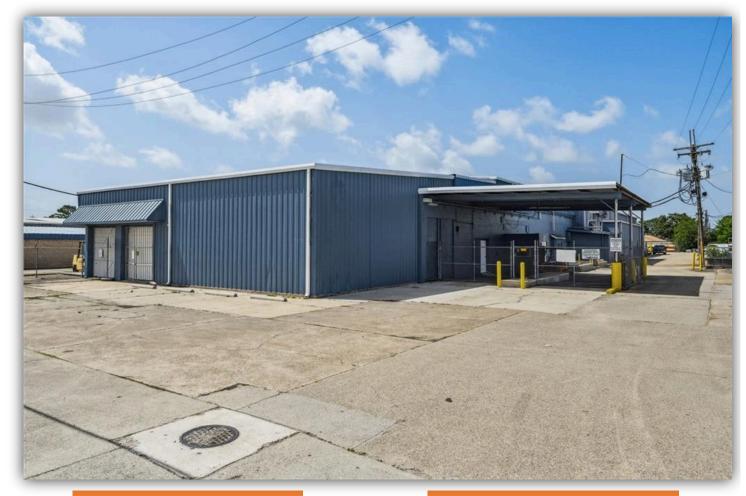

### INDUSTRIAL SPACE FOR LEASE

1424 4th Street, Westwego, LA 70094

### PROPERTY SUMMARY

Property can be taken in its entirety or separated into an 11,000 SF front suite, and a 14,000 SF back suite. Landlord is open to property renovations and custom build-outs prior to occupancy! Close access to Major Highways and in the heart of Westwego this space is a blank slate... WIDE OPEN warehousing. There is a current temporary demising wall separating the suites that can either remain or be removed with the tenant request!