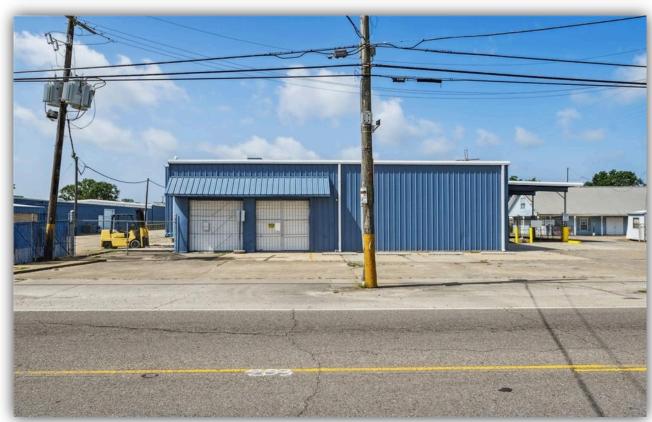

### INDUSTRIAL SPACE FOR LEASE

1424 4th Street, Westwego, LA 70094

### PROPERTY SUMMARY

Property can be taken in its entirety or separated into an 11,000 SF front suite, and a 14,000 SF back suite. Landlord is open to property renovations and custom build-outs prior to occupancy! Close access to Major Highways and in the heart of Westwego this space is a blank slate... WIDE OPEN warehousing. There is a current temporary demising wall separating the suites that can either remain or be removed with the tenant request!