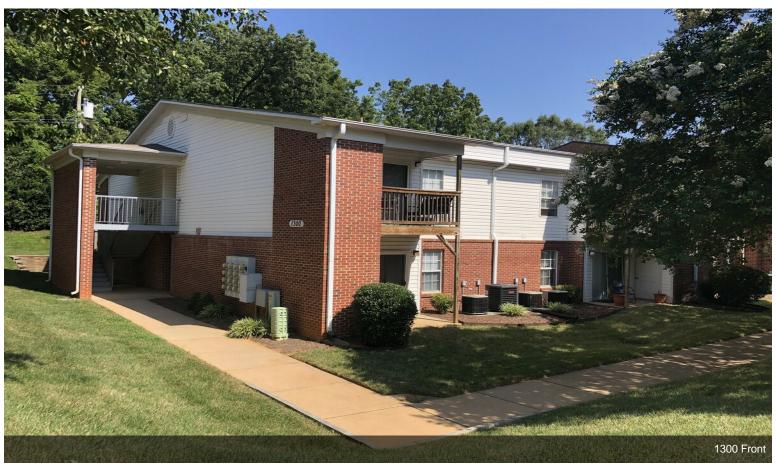

# Pamlico Apartments 1300 Pamlico St, Charlotte, NC 28205

PJ Sehdev Pamlico Apartments 1300 Pamlico St, Charlotte, NC 28205 pjsehdev@gmail.com (704) 904-5427

| Price:              | \$5,900,000      |
|---------------------|------------------|
| No. Units:          | 32               |
| Property Type:      | Multifamily      |
| Property Subtype:   | Apartment        |
| Apartment Style:    | Low Rise         |
| Building Class:     | С                |
| Sale Type:          | Investment       |
| Cap Rate:           | 5.05%            |
| Lot Size:           | 2.27 AC          |
| Building Size:      | 25,744 SF        |
| No. Beds:           | 32               |
| No. Stories:        | 2                |
| Year Built:         | 1999             |
| Parking Ratio:      | 0.62/1,000 SF    |
| Zoning Description: | N2-B Multifamily |
|                     |                  |

#### **Pamlico Apartments**

\$5,900,000

FOR SALE BY OWNER: Perfect 1031 Choice... Well-maintained property managed by the owner; it is located in a great area. Rent Restricted (LIHTC) property; the restriction will end in 2029. The complex includes a laundry room, community room, and library. Each unit is 1 bedroom and 1 bath; 32 units. Buyers, please conduct your research. I can provide further financial information as needed. Buyer's agent can contact me for their commission. The building is priced at \$5,900,000 with the vacant land. The building and lot are on one parcel but have two different addresses: The Building is at 1300 Pamlico Street and the land is at 1248 Louise Avenue. The property is priced below the current market value due to restrictions.