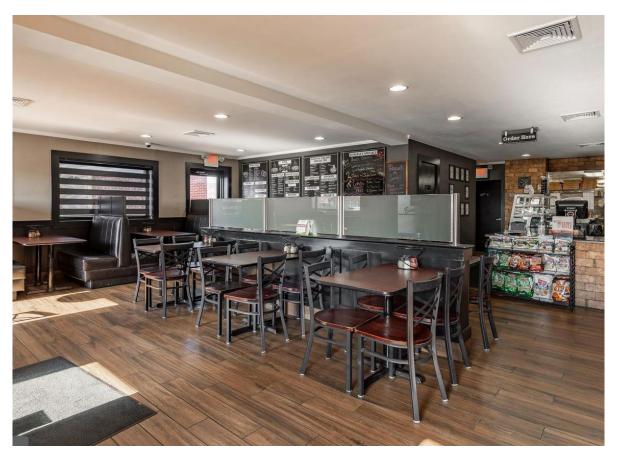

## TURN-KEY PIZZA RESTAURANT 8 Real estate for sale

An exceptional opportunity to own a thriving pizza business along Route 322! This fully equipped, turn-key operation includes all furniture, fixtures, and equipment (FF&E), along with the commercial real estate consisting of two units—a well-established restaurant and a fully leased residential rental property.

Spanning approximately 4,656 square feet, the property features key upgrades, including a brand-new AC/heating system (2024) for the restaurant and a new roof (2021) and well pump (2022) for the residential unit. A newly added patio (2024) offers increased customer seating capacity.