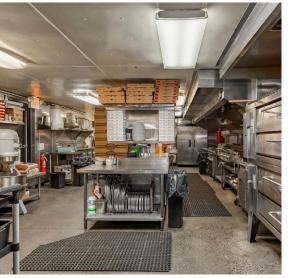

## TURN-KEY PIZZA RESTAURANT 8 Real estate for sale

An exceptional opportunity to own a thriving pizza business along Route 322! This fully equipped, turn-key operation includes all furniture, fixtures, and equipment (FF&E), along with the commercial real estate consisting of two units—a well-established restaurant and a fully leased residential rental property.