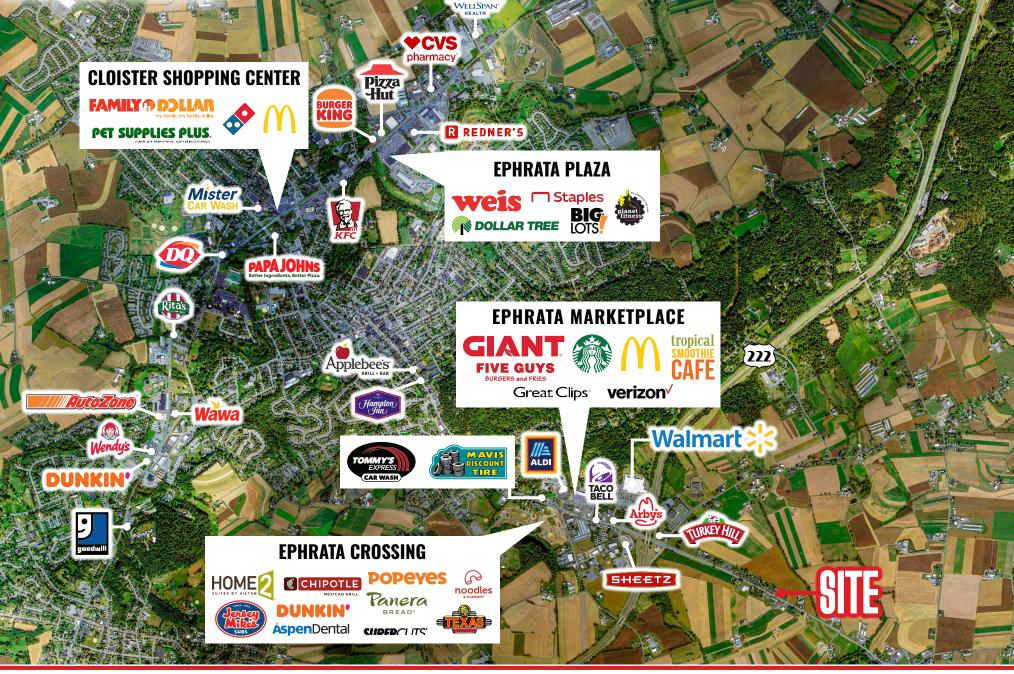

------------------------------------|---------------------|-----------|-----------|-----------|
| i <b>jij</b> i                             | POPULATION          | 20,446    | 57,602    | 95,488    |
|                                            | TOTAL<br>Employees  | 7,542     | 22,676    | 37,676    |
| 6                                          | AVERAGE HHI         | \$104,241 | \$101,741 | \$108,749 |
|                                            | TOTAL<br>Households | 7,717     | 22,032    | 35,779    |
| TRAFFIC COUNTS: DIVISION HWY - ±24,000 VPD |                     |           |           |           |









#### TOM TROCCOLI | JOSHUA MILLER

For Sale Information: 717.390.9858 | Learn more online at www.bennettwilliams.com



COMMERCIAL BROKERAGE. Redefined

# MARKET AERIAL



#### **TOM TROCCOLI | JOSHUA MILLER** For Sale Information: 717.390.9858 | Learn more online at www.bennettwilliams.com







#### IANDIORD REPRESENTATION

#### TFNANT REPRESENTATION

INVESTMENT PROPERTY SALES MANAGEMENT

**OUR LOCATIONS:** 

#### YORK OFFICE: 3528 Concord Rd. York, PA 17402

**EXTON OFFICE:** 

1 E. Uwchlan Ave.

**STATE COLLEGE OFFICE:** 330 Innovation Park, Suite 205 State College, PA 16803

150 Farmington Lane, Suite 201

LANCASTER OFFICE:

Lancaster, PA 17601

#### WEST CHESTER OFFICE:

107 E Chestnut St. Suite 1 West Chester, PA 19380

Suite 409, Exton, PA 19341

**NEW JERSEY OFFICE:** 236 E. Route 38, Suite 130 Moorestown, NJ 08057

### **A LISTING AGENTS**:



TOM TROCCOLI ttroccoli@bennettwilliams.com

**JOSHUA MILLER** jmiller@bennettwilliams.com

**CONTACT US