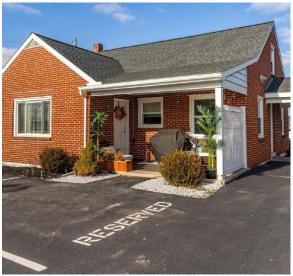

## TURN-KEY PIZZA RESTAURANT 8 Real estate for sale

An exceptional opportunity to own a thriving pizza business along Route 322! This fully equipped, turn-key operation includes all furniture, fixtures, and equipment (FF&E), along with the commercial real estate consisting of two units—a well-established restaurant and a fully leased residential rental property.

Spanning approximately 4,656 square feet, the property features key upgrades, including a brand-new AC/heating system (2024) for the restaurant and a new roof (2021) and well pump (2022) for the residential unit. A newly added patio (2024) offers increased customer seating capacity.