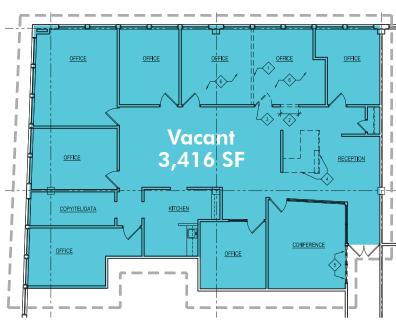

Dan Krysiak 617.772.7210 dkrysiak@ngkf.com







CAMBRIDGE



## **HIGHLIGHTS**

- ♦ 81,603 SF, four-story, office and retail building
- ◆ Located at Newton Corner with immediate access to I-90/Massachusetts Turnpike via exit 17
- Excellent local transportation options including express bus routes to downtown Boston and surrounding areas
- ◆ Walking distance to several restaurants including Bertucci's, Amarin of Thailand, Buff's Pub, Starbucks, Citizens Bank and Dunkin Donuts
- ♦ Building roof deck available for tenant use
- ◆ Underground tenant and visitor parking
- ◆ Located directly across from the 250-room Crowne Royal Hotel featuring fitness facility and conference/meeting space



## THIRD FLOOR:

1926 SF



## **SECOND FLOOR:**

5,699 SF



**3,416 SF**Sublease Through 11/30/2020