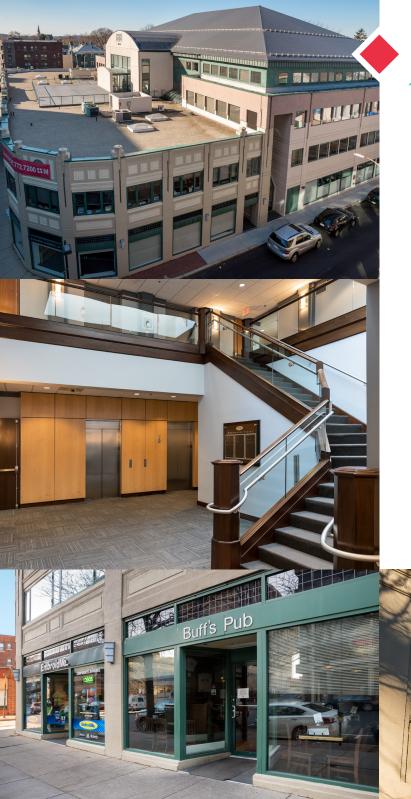

## **HIGHLIGHTS**

- ♦ 81,603 SF, four-story, office and retail building
- ◆ Located at Newton Corner with immediate access to I-90/Massachusetts Turnpike via exit 17
- Excellent local transportation options including express bus routes to downtown Boston and surrounding areas
- ◆ Walking distance to several restaurants including Bertucci's, Amarin of Thailand, Buff's Pub, Starbucks, Citizens Bank and Dunkin Donuts
- ♦ Building roof deck available for tenant use
- ◆ Underground tenant and visitor parking
- ◆ Located directly across from the 250-room Crowne Royal Hotel featuring fitness facility and conference/meeting space