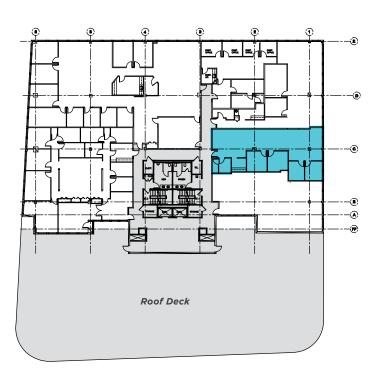

## THIRD FLOOR:

1926 SF

## **SECOND FLOOR:**

5,699 SF

**3,416 SF**Sublease Through 11/30/2020