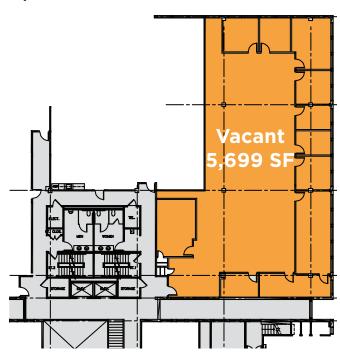

ion, please contact our exclusive agents:

Dan Krysiak 617.772.7210 dkrysiak@ngkf.com







CAMBRIDGE



## **HIGHLIGHTS**

- ♦ 81,603 SF, four-story, office and retail building
- ◆ Located at Newton Corner with immediate access to I-90/Massachusetts Turnpike via exit 17
- Excellent local transportation options including express bus routes to downtown Boston and surrounding areas
- ◆ Walking distance to several restaurants including Bertucci's, Amarin of Thailand, Buff's Pub, Starbucks, Citizens Bank and Dunkin Donuts
- ♦ Building roof deck available for tenant use
- ◆ Underground tenant and visitor parking
- ◆ Located directly across from the 250-room Crowne Royal Hotel featuring fitness facility and conference/meeting space



## THIRD FLOOR:

1926 SF



## **SECOND FLOOR:**

5,699 SF



**3,416 SF**Sublease Through 11/30/2020