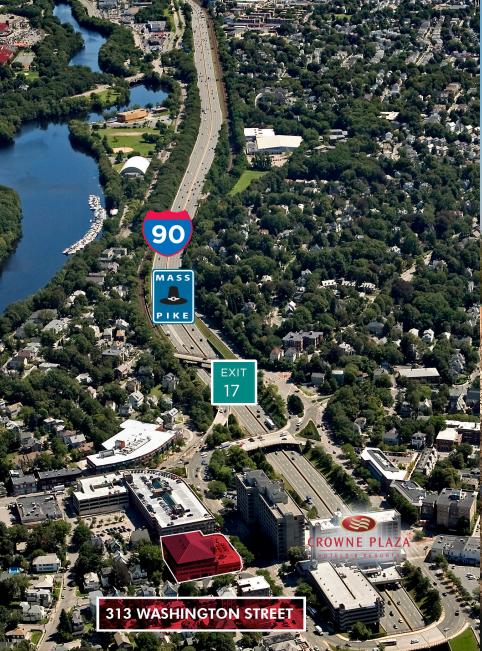

## TRAVEL TIMES

I-90: I MINUTE

**BOSTON:** 14 MINUTES

CAMBRIDGE: II MINUTES

ROUTE 128: 8 MINUTES

BUS STOP: I MINUTE

WATERTOWN SQUARE: 5 MINUTES

BOSTON: 14 MINUTES

## **HIGHLIGHTS**

- ♦ 81,603 SF, four-story, office and retail building
- ◆ Located at Newton Corner with immediate access to I-90/Massachusetts Turnpike via exit 17
- Excellent local transportation options including express bus routes to downtown Boston and surrounding areas
- ◆ Walking distance to several restaurants including Bertucci's, Amarin of Thailand, Buff's Pub, Starbucks, Citizens Bank and Dunkin Donuts
- ♦ Building roof deck available for tenant use
- ◆ Underground tenant and visitor parking
- ◆ Located directly across from the 250-room Crowne Royal Hotel featuring fitness facility and conference/meeting space