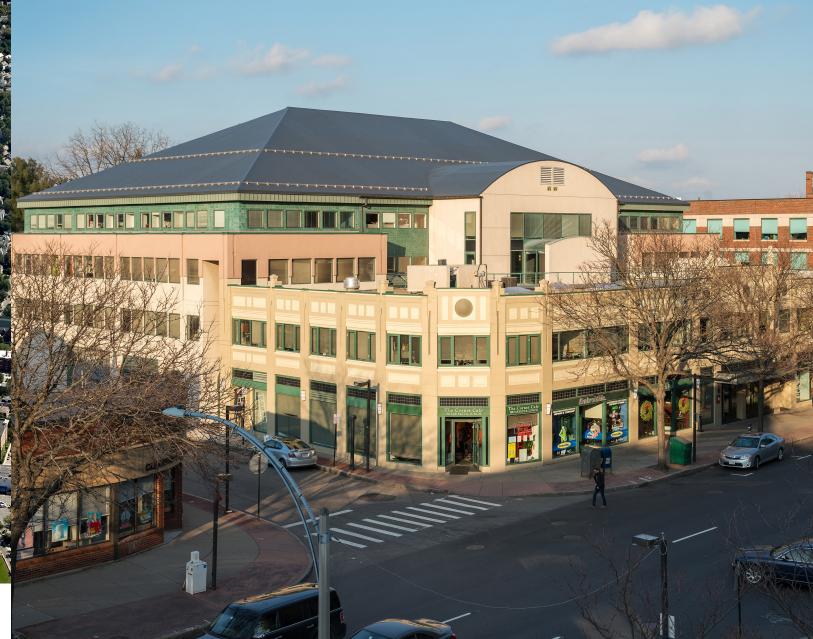

## **HIGHLIGHTS**

- ♦ 81,603 SF, four-story, office and retail building
- ◆ Located at Newton Corner with immediate access to I-90/Massachusetts Turnpike via exit 17
- Excellent local transportation options including express bus routes to downtown Boston and surrounding areas
- ◆ Walking distance to several restaurants including Bertucci's, Amarin of Thailand, Buff's Pub, Starbucks, Citizens Bank and Dunkin Donuts
- ♦ Building roof deck available for tenant use
- ◆ Underground tenant and visitor parking
- ◆ Located directly across from the 250-room Crowne Royal Hotel featuring fitness facility and conference/meeting space