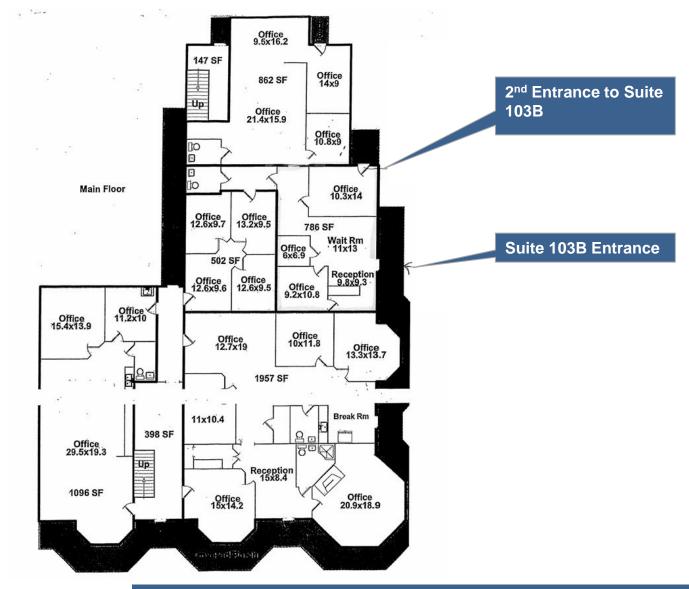

## 21000 Torrence Chapel Road, Cornelius, NC 28031

Suite 103B, 786 sf \$30.00/sf, Modified gross (including utilities)

- Classic architecture
- Built in 1998
- Walking distance to restaurants, banks, grocery stores, shopping
- Flexible lease terms
- Close to I-77, Exit 28
- Ample on-site parking
- 1st floor suite with a private entrance and shared bathroom
- Reception/waiting room and 3 closed door offices