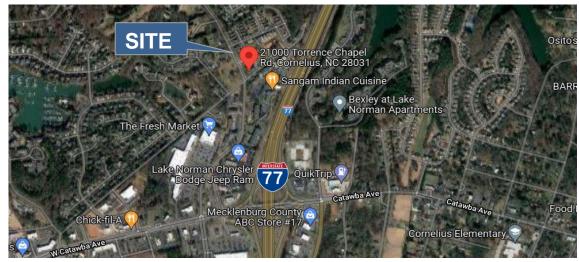

## Conveniently located:

0.5 miles from I-77 exit 28

1.5 miles from Cornelius Town Center

3.0 miles from Downtown Davidson

5.3 miles to Lowes Corporate Center