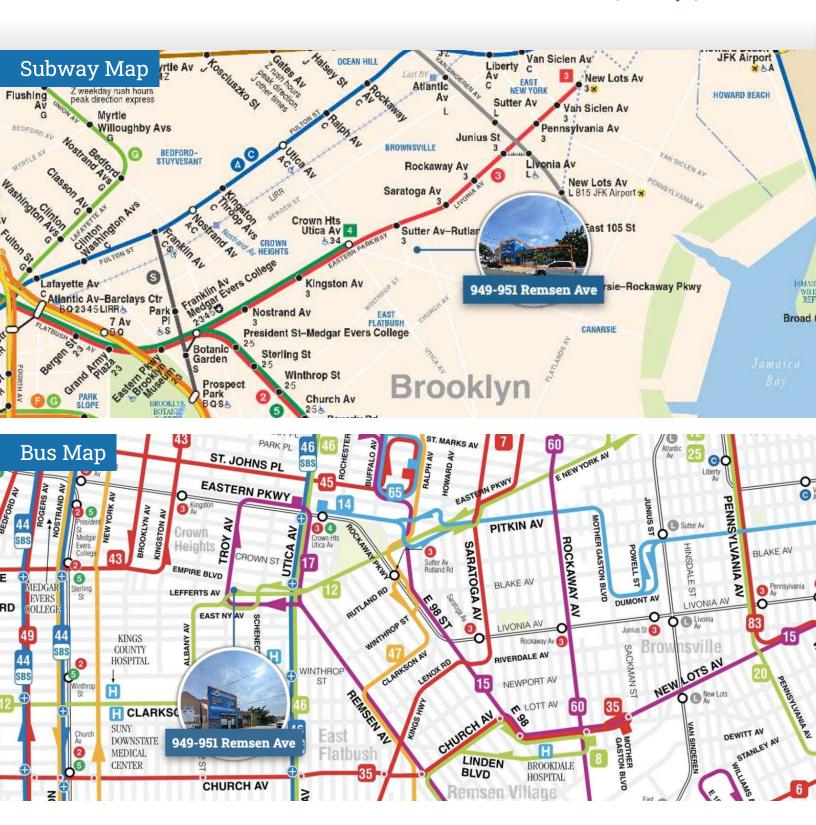

#### **Location Overview**

Located in the East Flatbush neighborhood of Brooklyn between Foster Ave & Krier Pl and just a short distance to the Belt Pkwy, shopping and multiple bus lines!

Nearest Transit: L train at Canarsie - Rockaway Pkwy and the B17, B60, B8 bus lines.

## Transportation Map

949 Remsen Ave, Brooklyn, NY 11236

FOR SALE • 2,240 SF • For Pricing

Call: 718-437-6100

Shlomi Bagdadi 718.437.6100 sb@tristatecr.com

Jack Sardar
718.437.6100 x106
jack.s@tristatecr.com