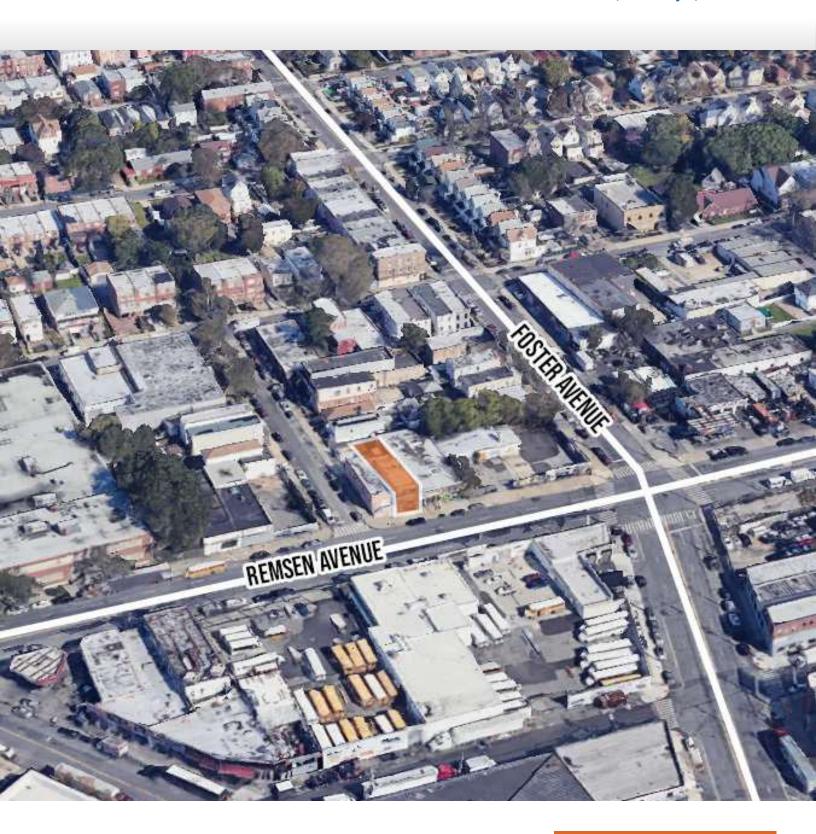

## **Property Summary**

949 Remsen Ave, Brooklyn, NY 11236

#### **Location Overview**

Located in the East Flatbush neighborhood of Brooklyn between Foster Ave & Krier Pl and just a short distance to the Belt Pkwy, shopping and multiple bus lines!

Nearest Transit: L train at Canarsie - Rockaway Pkwy and the B17, B60, B8 bus lines.

### Main Highlights

- Delivered vacant
- 2 Floors
- ▶ There is a 2nd-floor office space with a bathroom and kitchen
- ▶ Multiple means of egress (Drive-ins)
- ▶ Building Dimensions: 20 x 75
- ▶ 14' Ceilings