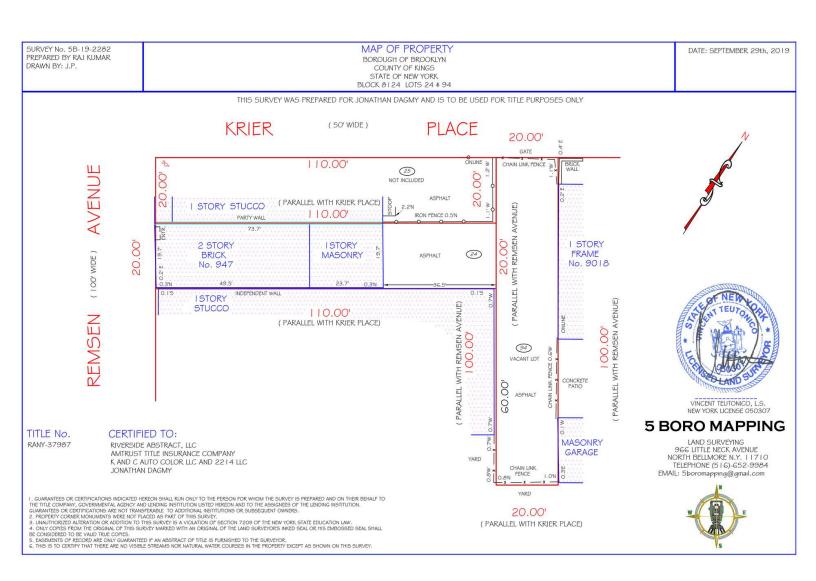

## Survey

FOR SALE • 2,240 SF • For Pricing

Call: 718-437-6100

## Survey

#### 949 Remsen Ave, Brooklyn, NY 11236

FOR SALE • 2,240 SF • For Pricing

Call: 718-437-6100