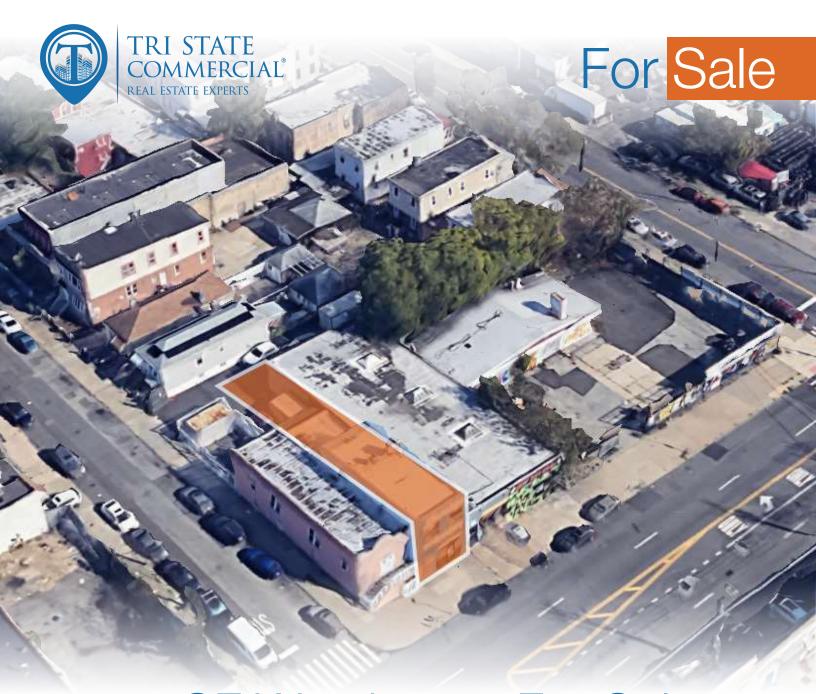

# 2,240 SF Warehouse For Sale - Delivered Vacant

2,240 SF

949 Remsen Ave • Brooklyn • NY

For Pricing Call: 718-437-6100

Shlomi Bagdadi 718.437.6100 sb@tristatecr.com

Jack Sardar
718.437.6100 x106
jack.s@tristatecr.com

## **Property Summary**

949 Remsen Ave, Brooklyn, NY 11236

#### **Location Overview**

Located in the East Flatbush neighborhood of Brooklyn between Foster Ave & Krier Pl and just a short distance to the Belt Pkwy, shopping and multiple bus lines!

Nearest Transit: L train at Canarsie - Rockaway Pkwy and the B17, B60, B8 bus lines.