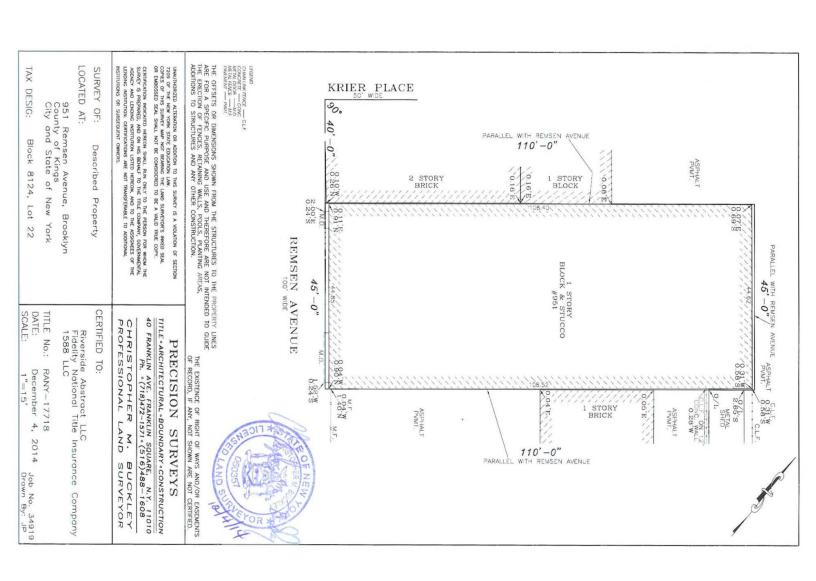

## Survey

FOR SALE • 2,240 SF • For Pricing

Call: 718-437-6100

## Survey

#### 949 Remsen Ave, Brooklyn, NY 11236

FOR SALE • 2,240 SF • For Pricing

Call: 718-437-6100