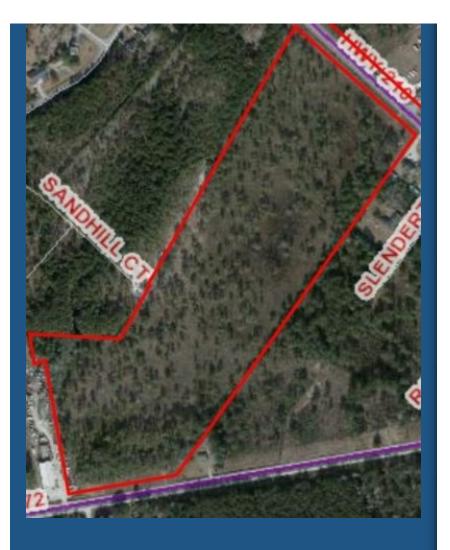

# 883 Highway 210

\$2,400,000

This sale offering includes +/- 22 acres of vacant land, zoned for Highway Business. Property has road frontage and access from Highway 210 and Highway 172.

- Highway Access
- Close to Military Base
- High Traffic Volume

#### 883 Highway 210, Sneads Ferry, NC 28460

Located near the busy NC 210 and 172 Highways intersections, in Sneads Ferry, NC. Also in close proximity to several residential developments.

| Population                               | 1-mi. | 3-mi.  | 5-mi.  |
|------------------------------------------|-------|--------|--------|
| 2015 Male Population                     | n/a   | 4,187  | 5,723  |
| 2015 Female Population                   | n/a   | 3,763  | 5,178  |
| % 2015 Male Population                   | 0.00% | 52.67% | 52.50% |
| % 2015 Female Population                 | 0.00% | 47.33% | 47.50% |
| 2015 Total Population: Adult             | n/a   | 6,250  | 8,604  |
| 2015 Total Daytime Population            | n/a   | 6,655  | 8,475  |
| 2015 Total Employees                     | n/a   | 1,897  | 2,142  |
| 2015 Total Population: Median Age        | n/a   | 36     | 35     |
| 2015 Total Population: Adult Median Age  | n/a   | 46     | 45     |
| 2015 Total population: Under 5 years     | n/a   | 649    | 903    |
| 2015 Total population: 5 to 9 years      | n/a   | 422    | 582    |
| 2015 Total population: 10 to 14 years    | n/a   | 423    | 541    |
| 2015 Total population: 15 to 19 years    | n/a   | 396    | 508    |
| 2015 Total population: 20 to 24 years    | n/a   | 679    | 1,015  |
| 2015 Total population: 25 to 29 years    | n/a   | 762    | 1,082  |
| 2015 Total population: 30 to 34 years    | n/a   | 595    | 820    |
| 2015 Total population: 35 to 39 years    | n/a   | 423    | 579    |
| 2015 Total population: 40 to 44 years    | n/a   | 471    | 639    |
| 2015 Total population: 45 to 49 years    | n/a   | 428    | 575    |
| 2015 Total population: 50 to 54 years    | n/a   | 462    | 630    |
| 2015 Total population: 55 to 59 years    | n/a   | 481    | 649    |
| 2015 Total population: 60 to 64 years    | n/a   | 497    | 657    |
| 2015 Total population: 65 to 69 years    | n/a   | 525    | 655    |
| 2015 Total population: 70 to 74 years    | n/a   | 321    | 457    |
| 2015 Total population: 75 to 79 years    | n/a   | 209    | 303    |
| 2015 Total population: 80 to 84 years    | n/a   | 132    | 195    |
| 2015 Total population: 85 years and over | n/a   | 75     | 111    |
| % 2015 Total population: Under 5 years   | 0.00% | 8.16%  | 8.28%  |
| % 2015 Total population: 5 to 9 years    | 0.00% | 5.31%  | 5.34%  |
| % 2015 Total population: 10 to 14 years  | 0.00% | 5.32%  | 4.96%  |
| % 2015 Total population: 15 to 19 years  | 0.00% | 4.98%  | 4.66%  |
| % 2015 Total population: 20 to 24 years  | 0.00% | 8.54%  | 9.31%  |
| % 2015 Total population: 25 to 29 years  | 0.00% | 9.58%  | 9.93%  |
| % 2015 Total population: 30 to 34 years  | 0.00% | 7.48%  | 7.52%  |
| % 2015 Total population: 35 to 39 years  | 0.00% | 5.32%  | 5.31%  |
| % 2015 Total population: 40 to 44 years  | 0.00% | 5.92%  | 5.86%  |
| % 2015 Total population: 45 to 49 years  | 0.00% | 5.38%  | 5.27%  |
| % 2015 Total population: 50 to 54 years  | 0.00% | 5.81%  | 5.78%  |
| % 2015 Total population: 55 to 59 years  | 0.00% | 6.05%  | 5.95%  |
| % 2015 Total population: 60 to 64 years  | 0.00% | 6.25%  | 6.03%  |
| % 2015 Total population: 65 to 69 years  | 0.00% | 6.60%  | 6.01%  |
| % 2015 Total population: 70 to 74 years  | 0.00% | 4.04%  | 4.19%  |
| % 2015 Total population: 75 to 79 years  | 0.00% | 2.63%  | 2.78%  |