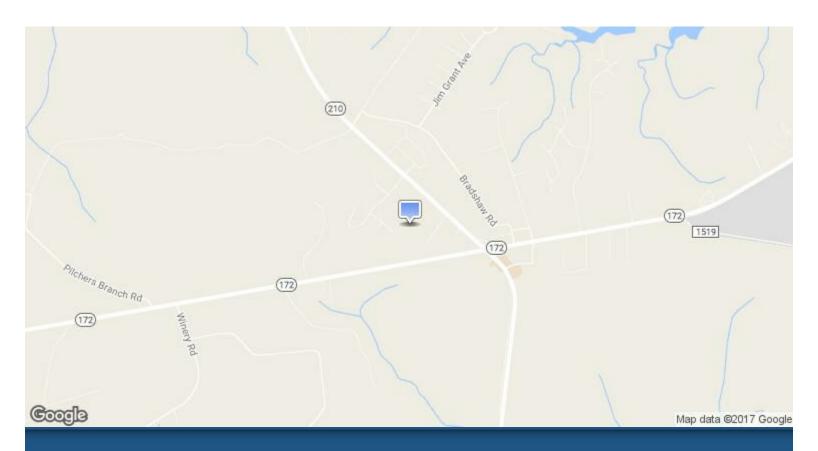

#### 883 Highway 210, Sneads Ferry, NC 28460

Located near the busy NC 210 and 172 Highways intersections, in Sneads Ferry, NC. Also in close proximity to several residential developments.

| Population                               | 1-mi. | 3-mi.  | 5-mi.  |
|------------------------------------------|-------|--------|--------|
| 2015 Male Population                     | n/a   | 4,187  | 5,723  |
| 2015 Female Population                   | n/a   | 3,763  | 5,178  |
| % 2015 Male Population                   | 0.00% | 52.67% | 52.50% |
| % 2015 Female Population                 | 0.00% | 47.33% | 47.50% |
| 2015 Total Population: Adult             | n/a   | 6,250  | 8,604  |
| 2015 Total Daytime Population            | n/a   | 6,655  | 8,475  |
| 2015 Total Employees                     | n/a   | 1,897  | 2,142  |
| 2015 Total Population: Median Age        | n/a   | 36     | 35     |
| 2015 Total Population: Adult Median Age  | n/a   | 46     | 45     |
| 2015 Total population: Under 5 years     | n/a   | 649    | 903    |
| 2015 Total population: 5 to 9 years      | n/a   | 422    | 582    |
| 2015 Total population: 10 to 14 years    | n/a   | 423    | 541    |
| 2015 Total population: 15 to 19 years    | n/a   | 396    | 508    |
| 2015 Total population: 20 to 24 years    | n/a   | 679    | 1,015  |
| 2015 Total population: 25 to 29 years    | n/a   | 762    | 1,082  |
| 2015 Total population: 30 to 34 years    | n/a   | 595    | 820    |
| 2015 Total population: 35 to 39 years    | n/a   | 423    | 579    |
| 2015 Total population: 40 to 44 years    | n/a   | 471    | 639    |
| 2015 Total population: 45 to 49 years    | n/a   | 428    | 575    |
| 2015 Total population: 50 to 54 years    | n/a   | 462    | 630    |
| 2015 Total population: 55 to 59 years    | n/a   | 481    | 649    |
| 2015 Total population: 60 to 64 years    | n/a   | 497    | 657    |
| 2015 Total population: 65 to 69 years    | n/a   | 525    | 655    |
| 2015 Total population: 70 to 74 years    | n/a   | 321    | 457    |
| 2015 Total population: 75 to 79 years    | n/a   | 209    | 303    |
| 2015 Total population: 80 to 84 years    | n/a   | 132    | 195    |
| 2015 Total population: 85 years and over | n/a   | 75     | 111    |
| % 2015 Total population: Under 5 years   | 0.00% | 8.16%  | 8.28%  |
| % 2015 Total population: 5 to 9 years    | 0.00% | 5.31%  | 5.34%  |
| % 2015 Total population: 10 to 14 years  | 0.00% | 5.32%  | 4.96%  |
| % 2015 Total population: 15 to 19 years  | 0.00% | 4.98%  | 4.66%  |
| % 2015 Total population: 20 to 24 years  | 0.00% | 8.54%  | 9.31%  |
| % 2015 Total population: 25 to 29 years  | 0.00% | 9.58%  | 9.93%  |
| % 2015 Total population: 30 to 34 years  | 0.00% | 7.48%  | 7.52%  |
| % 2015 Total population: 35 to 39 years  | 0.00% | 5.32%  | 5.31%  |
| % 2015 Total population: 40 to 44 years  | 0.00% | 5.92%  | 5.86%  |
| % 2015 Total population: 45 to 49 years  | 0.00% | 5.38%  | 5.27%  |
| % 2015 Total population: 50 to 54 years  | 0.00% | 5.81%  | 5.78%  |
| % 2015 Total population: 55 to 59 years  | 0.00% | 6.05%  | 5.95%  |
| % 2015 Total population: 60 to 64 years  | 0.00% | 6.25%  | 6.03%  |
| % 2015 Total population: 65 to 69 years  | 0.00% | 6.60%  | 6.01%  |
| % 2015 Total population: 70 to 74 years  | 0.00% | 4.04%  | 4.19%  |
| % 2015 Total population: 75 to 79 years  | 0.00% | 2.63%  | 2.78%  |