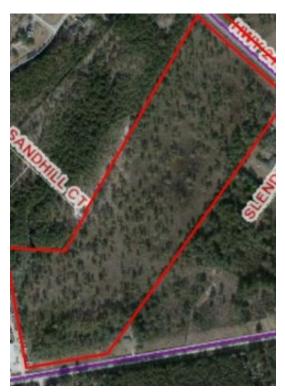

# 883 Highway 210

\$2,400,000

This sale offering includes +/- 22 acres of vacant land, zoned for Highway Business. Property has road frontage and access from Highway 210 and Highway 172.

- Highway Access
- Close to Military Base
- High Traffic Volume

#### 883 Highway 210, Sneads Ferry, NC 28460

Located near the busy NC 210 and 172 Highways intersections, in Sneads Ferry, NC. Also in close proximity to several residential developments.

| Population                               | 1-mi. | 3-mi.  | 5-mi.  |
|------------------------------------------|-------|--------|--------|
| 2015 Male Population                     | n/a   | 4,187  | 5,723  |
| 2015 Female Population                   | n/a   | 3,763  | 5,178  |
| % 2015 Male Population                   | 0.00% | 52.67% | 52.50% |
| % 2015 Female Population                 | 0.00% | 47.33% | 47.50% |
| 2015 Total Population: Adult             | n/a   | 6,250  | 8,604  |
| 2015 Total Daytime Population            | n/a   | 6,655  | 8,475  |
| 2015 Total Employees                     | n/a   | 1,897  | 2,142  |
| 2015 Total Population: Median Age        | n/a   | 36     | 35     |
| 2015 Total Population: Adult Median Age  | n/a   | 46     | 45     |
| 2015 Total population: Under 5 years     | n/a   | 649    | 903    |
| 2015 Total population: 5 to 9 years      | n/a   | 422    | 582    |
| 2015 Total population: 10 to 14 years    | n/a   | 423    | 541    |
| 2015 Total population: 15 to 19 years    | n/a   | 396    | 508    |
| 2015 Total population: 20 to 24 years    | n/a   | 679    | 1,015  |
| 2015 Total population: 25 to 29 years    | n/a   | 762    | 1,082  |
| 2015 Total population: 30 to 34 years    | n/a   | 595    | 820    |
| 2015 Total population: 35 to 39 years    | n/a   | 423    | 579    |
| 2015 Total population: 40 to 44 years    | n/a   | 471    | 639    |
| 2015 Total population: 45 to 49 years    | n/a   | 428    | 575    |
| 2015 Total population: 50 to 54 years    | n/a   | 462    | 630    |
| 2015 Total population: 55 to 59 years    | n/a   | 481    | 649    |
| 2015 Total population: 60 to 64 years    | n/a   | 497    | 657    |
| 2015 Total population: 65 to 69 years    | n/a   | 525    | 655    |
| 2015 Total population: 70 to 74 years    | n/a   | 321    | 457    |
| 2015 Total population: 75 to 79 years    | n/a   | 209    | 303    |
| 2015 Total population: 80 to 84 years    | n/a   | 132    | 195    |
| 2015 Total population: 85 years and over | n/a   | 75     | 111    |
| % 2015 Total population: Under 5 years   | 0.00% | 8.16%  | 8.28%  |
| % 2015 Total population: 5 to 9 years    | 0.00% | 5.31%  | 5.34%  |
| % 2015 Total population: 10 to 14 years  | 0.00% | 5.32%  | 4.96%  |
| % 2015 Total population: 15 to 19 years  | 0.00% | 4.98%  | 4.66%  |
| % 2015 Total population: 20 to 24 years  | 0.00% | 8.54%  | 9.31%  |
| % 2015 Total population: 25 to 29 years  | 0.00% | 9.58%  | 9.93%  |
| % 2015 Total population: 30 to 34 years  | 0.00% | 7.48%  | 7.52%  |
| % 2015 Total population: 35 to 39 years  | 0.00% | 5.32%  | 5.31%  |
| % 2015 Total population: 40 to 44 years  | 0.00% | 5.92%  | 5.86%  |
| % 2015 Total population: 45 to 49 years  | 0.00% | 5.38%  | 5.27%  |
| % 2015 Total population: 50 to 54 years  | 0.00% | 5.81%  | 5.78%  |
| % 2015 Total population: 55 to 59 years  | 0.00% | 6.05%  | 5.95%  |
| % 2015 Total population: 60 to 64 years  | 0.00% | 6.25%  | 6.03%  |
| % 2015 Total population: 65 to 69 years  | 0.00% | 6.60%  | 6.01%  |
| % 2015 Total population: 70 to 74 years  | 0.00% | 4.04%  | 4.19%  |
| % 2015 Total population: 75 to 79 years  | 0.00% | 2.63%  | 2.78%  |