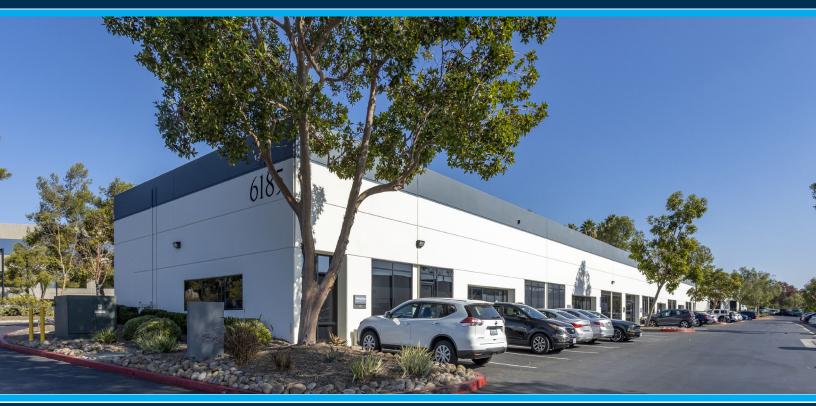

# 6185 COURNERSTONE COURT, STE 106

## AVAILABILITY

- » Suite Size: ± 1,890 SF
- » Sublease Rate: \$3.00 NNN
- » Spec lab space
- » Furnishings can be included
- » Offices, open area, existing benches
- » Prime location in Sorrento Mesa
- » Ability to rent additional benches & fume hoods
- » On-site cafe
- » Sublease expires January 31, 2025