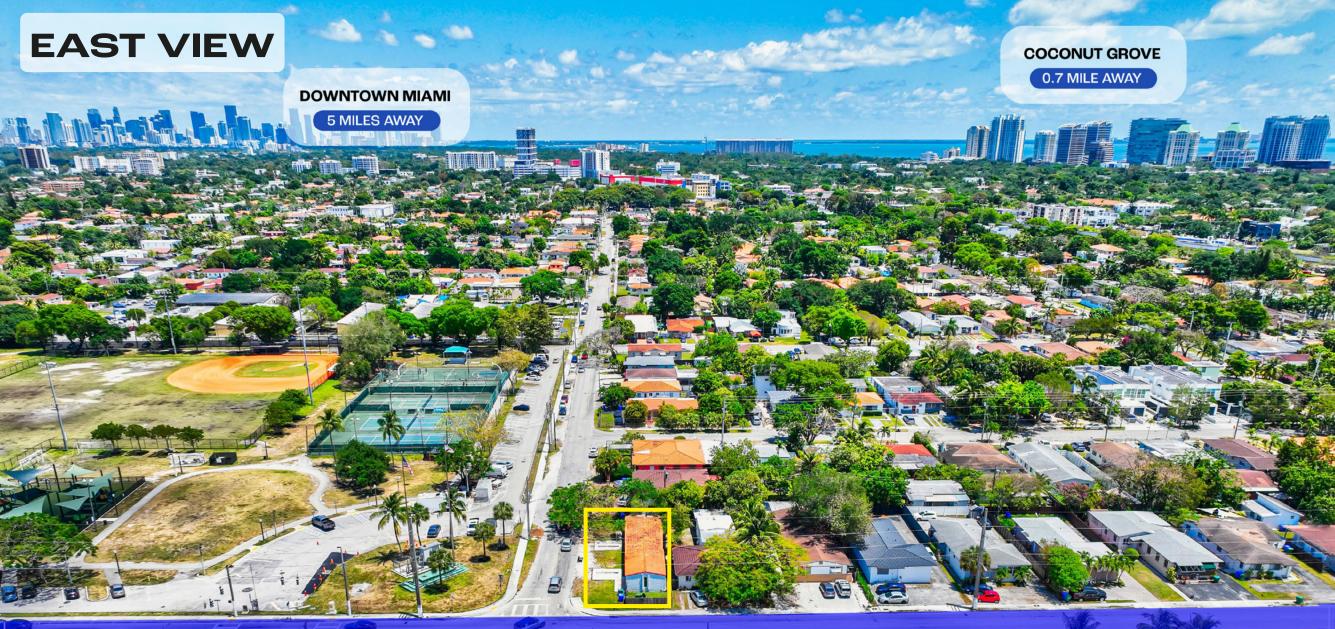

## **OFFERING SUMMARY**

APEX Capital Realty is proud to present a rare opportunity to acquire a unique commercial property featuring an existing duplex with many other possible by-right uses.

Situated at the intersection of Douglas Road or West 37th Ave and SW 28th St, it sits directly in front of Douglas Park which features tennis courts, a baseball field and an outdoor gym as some of its amenities.

The Property features a 5,400 sqft lot with a 1,440 sqft building comprising 2 units each of them 2 bedroom, 1 bath. Its strategic proximity to US-1 and convenient access to major transportation routes, enhances its attractiveness to be used as an office, a food establishment or any other of its by-right uses.