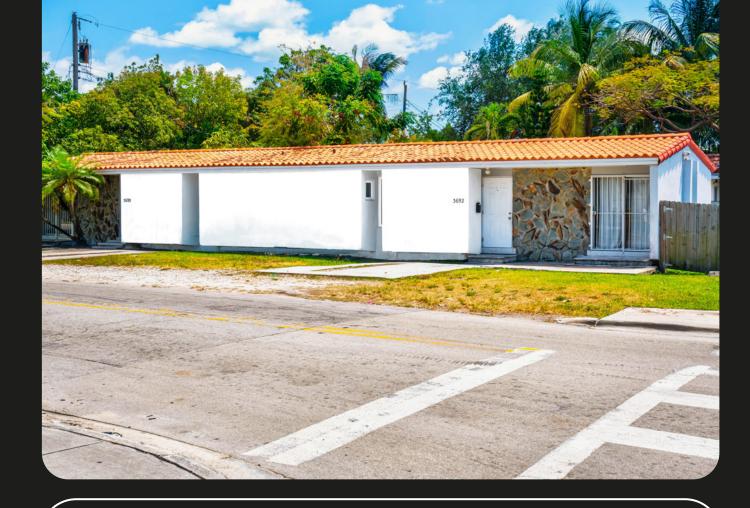

The Property features a 5,400 sqft lot with a 1,440 sqft building comprising 2 units each of them 2 bedroom, 1 bath. Its strategic proximity to US-1 and convenient access to major transportation routes, enhances its attractiveness to be used as an office, a food establishment or any other of its by-right uses.