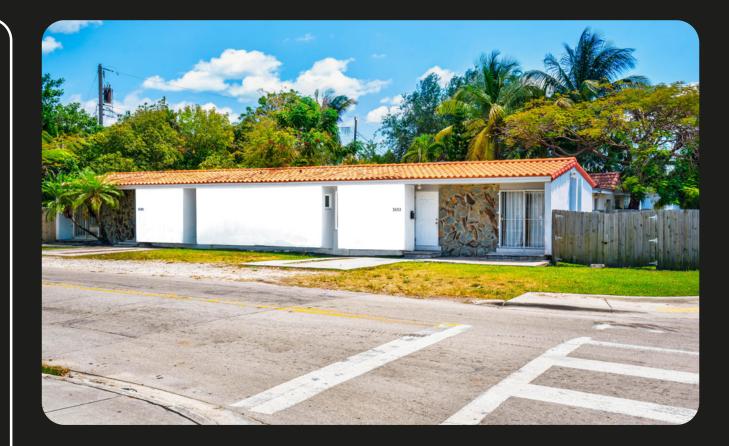

## **OFFERING SUMMARY**

APEX Capital Realty is proud to present a rare opportunity to acquire a unique commercial property featuring an existing duplex with many other possible by-right uses.

Situated at the intersection of Douglas Road or West 37th Ave and SW 28th St, it sits directly in front of Douglas Park which features tennis courts, a baseball field and an outdoor gym as some of its amenities.

The Property features a 5,400 sqft lot with a 1,440 sqft building comprising 2 units each of them 2 bedroom, 1 bath. Its strategic proximity to US-1 and convenient access to major transportation routes, enhances its attractiveness to be used as an office, a food establishment or any other of its by-right uses.