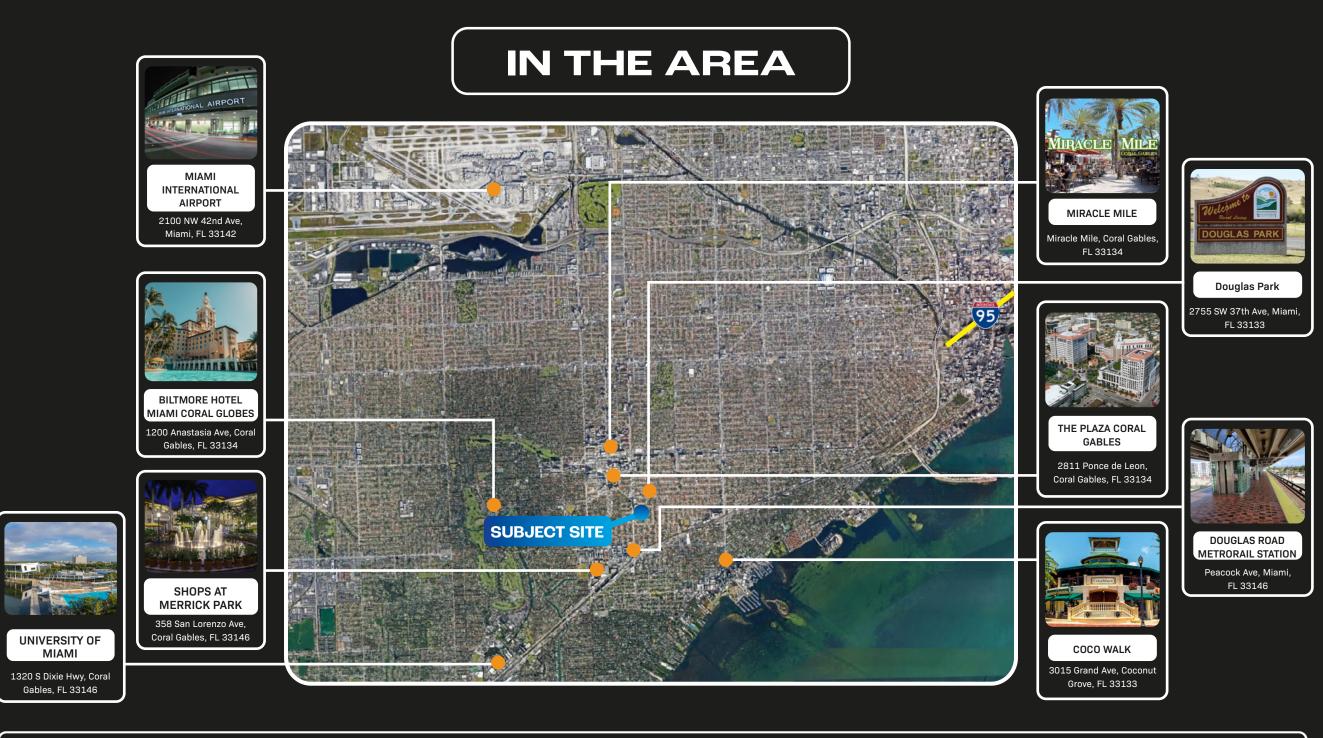

## **OFFERING SUMMARY**

APEX Capital Realty is proud to present a rare opportunity to acquire a unique commercial property featuring an existing duplex with many other possible by-right uses.

Situated at the intersection of Douglas Road or West 37th Ave and SW 28th St, it sits directly in front of Douglas Park which features tennis courts, a baseball field and an outdoor gym as some of its amenities.

The Property features a 5,400 sqft lot with a 1,440 sqft building comprising 2 units each of them 2 bedroom, 1 bath. Its strategic proximity to US-1 and convenient access to major transportation routes, enhances its attractiveness to be used as an office, a food establishment or any other of its by-right uses.