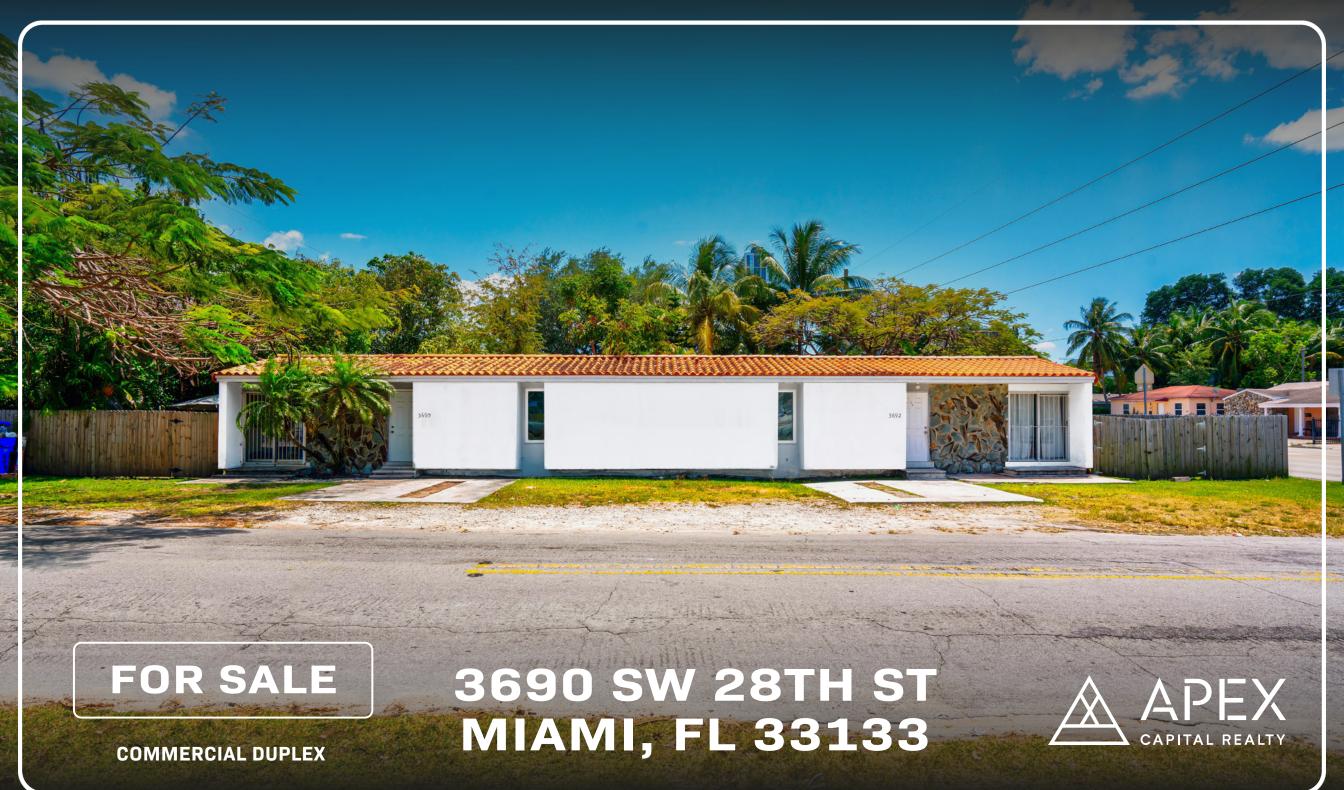

## **OFFERING SUMMARY**

APEX Capital Realty is proud to present a rare opportunity to acquire a unique commercial property featuring an existing duplex with many other possible by-right uses.

Situated at the intersection of Douglas Road or West 37th Ave and SW 28th St, it sits directly in front of Douglas Park which features tennis courts, a baseball field and an outdoor gym as some of its amenities.

The Property features a 5,400 sqft lot with a 1,440 sqft building comprising 2 units each of them 2 bedroom, 1 bath. Its strategic proximity to US-1 and convenient access to major transportation routes, enhances its attractiveness to be used as an office, a food establishment or any other of its by-right uses.

### SALE PRICE

\$1,050,000

This information has been obtained from sources believed reliable. We have not verified it and make no guarantee, warranty or representation about it. @2025 APEX CAPITAL REALTY LLC.