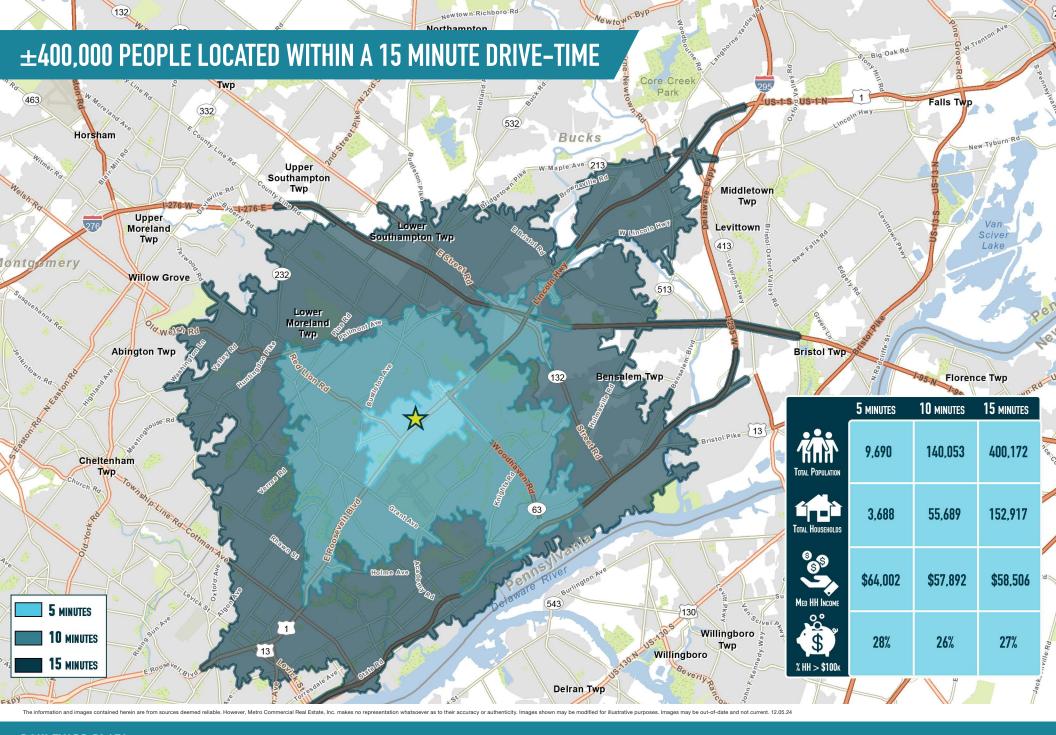

PHILADELPHIA, PA
ROOSEVELT BOULEVARD & HALDEMAN AVENUE

The information and images contained herein are from sources deemed reliable. However, Metro Commercial Real Estate, Inc. makes no representation whatsoever as to their accuracy or authenticity. Images shown may be modified for illustrative purposes. Images may be out-of-date and not current. 12.05