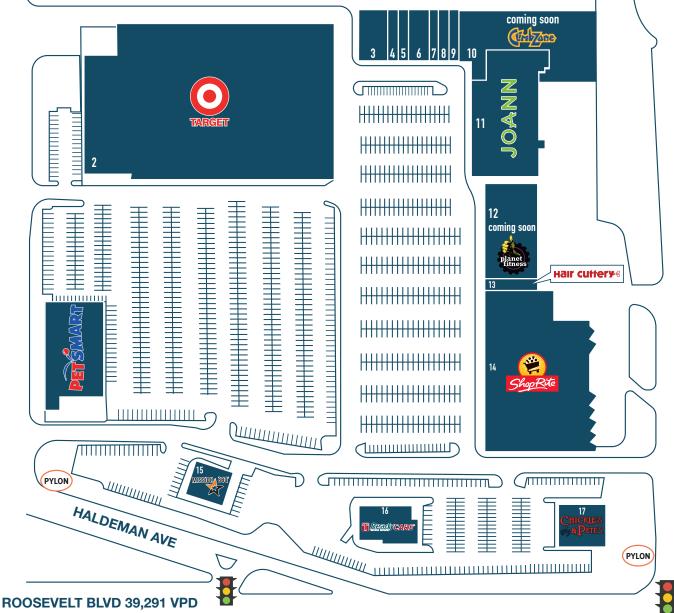

### SITE PLAN

SF TENANT **PETSMART TARGET** IVJ LAUNDROMAT **BLITZ 45** 5 **FARMERS INSURANCE ASIA MIX GRANT NAILS** NO. 1 CHINA 8 9 89¢ DIRECT **CLIMBZONE - COMING SOON** 11 **JOANN** 12 PLANET FITNESS - COMING SOON 13 HAIR CUTTERY 14 SHOPRITE 15 MISSION BBQ 16 **TEMPLE URGENT CARE** 17 **CHICKIE'S & PETE'S** 