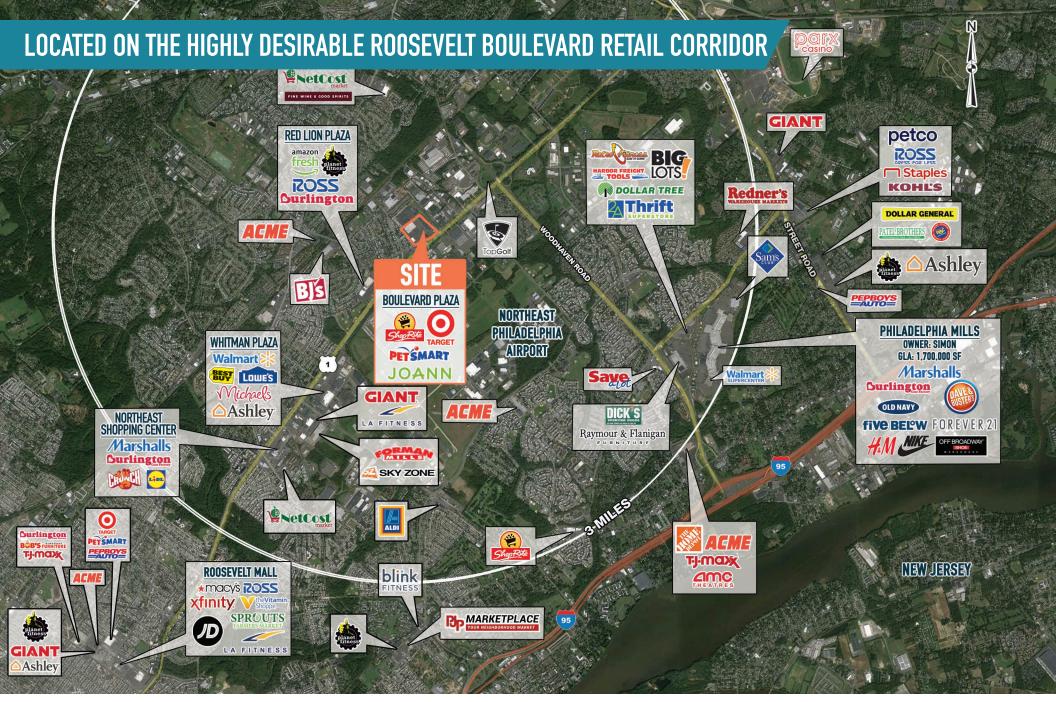

# PHILADELPHIA, PA

**ROOSEVELT BOULEVARD & HALDEMAN AVENUE** 

PAD SITE AVAILABLE FOR LEASE







## get in touch.

#### **DAVID JUDD**

office 856.866.1900 direct 856.222.3037 djudd@metrocommercial.com

#### **JOE DOUGHERTY**

office 610.825.5222 direct 610.260.2670 jdougherty@metrocommercial.com



BOULEVARD PLAZA

PHILADELPHIA, PA

ROOSEVELT BOULEVARD & HALDEMAN AVENUE





The information and images contained herein are from sources deemed reliable. However, Metro Commercial Real Estate, Inc. makes no representation whatsoever as to their accuracy or authenticity. Images shown may be modified for illustrative purposes. Images may be out-of-date and not current. 12.05.

PHILADELPHIA, PA
ROOSEVELT BOULEVARD & HALDEMAN AVENUE





The information and images contained herein are from sources deemed reliable. However, Metro Commercial Real Estate, Inc. makes no representation whatsoever as to their accuracy or authenticity. Images shown may be modified for illustrative purposes. Images may be out-of-date and not current. 12.05

BOULEVARD PLAZA
PHILADELPHIA, PA
ROOSEVELT BOULEVARD & HALDEMAN AVENUE



### SITE PLAN



SF TENANT **PETSMART TARGET** IVJ LAUNDROMAT