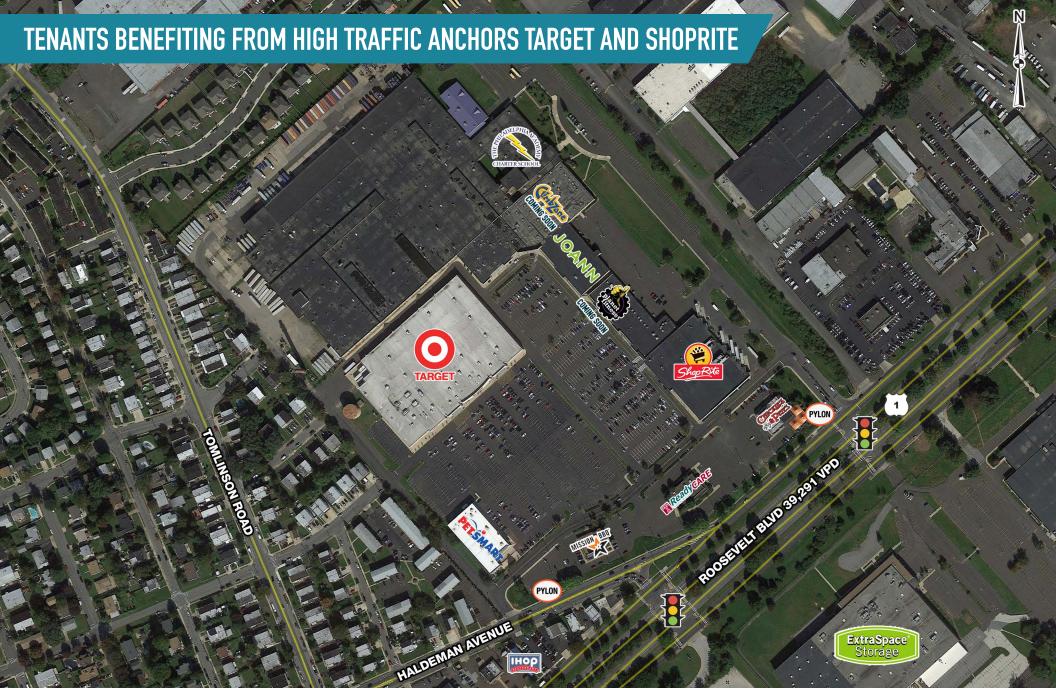

### SITE PLAN

SF TENANT **PETSMART TARGET** IVJ LAUNDROMAT **BLITZ 45** 5 **FARMERS INSURANCE ASIA MIX GRANT NAILS** NO. 1 CHINA 8 9 89¢ DIRECT **CLIMBZONE - COMING SOON** 11 **JOANN** 12 PLANET FITNESS - COMING SOON 13 HAIR CUTTERY 14 SHOPRITE 15 MISSION BBQ 16 **TEMPLE URGENT CARE** 17 **CHICKIE'S & PETE'S** 