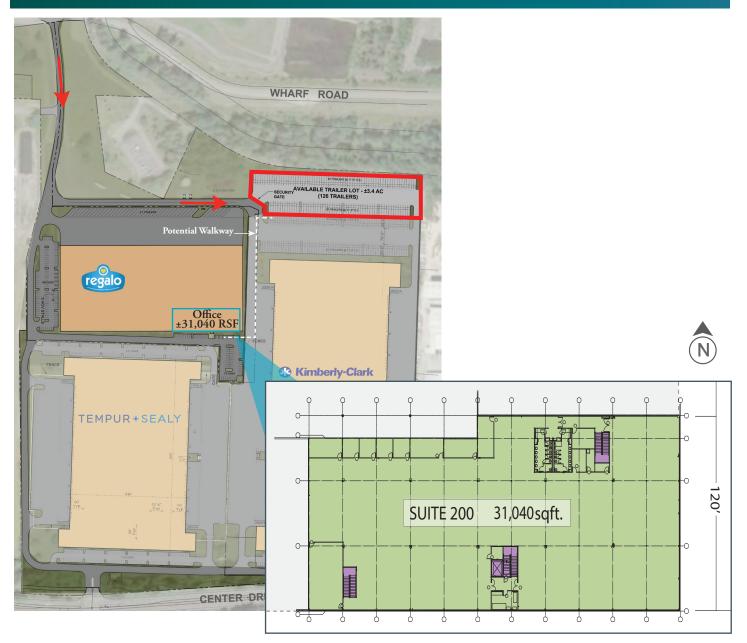

#### Yard

- ± 3.4 acres of paved, fenced, and secured yard
- Suitable for trailer or car parking •

#### Office

- ± 31,040 RSF second floor office ideal for corporate headquarters
- Office and yard can be leased together or seperately