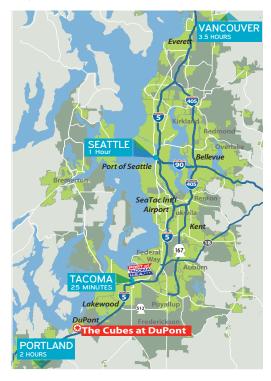

#### LOCATION

- Excellent location; just over one mile from the Interstate-5 interchange via Dupont-Steilacoom Rd
- Located within the master-planned Northwest landing, providing a strong corporate image in a beautiful natrual park-like setting.