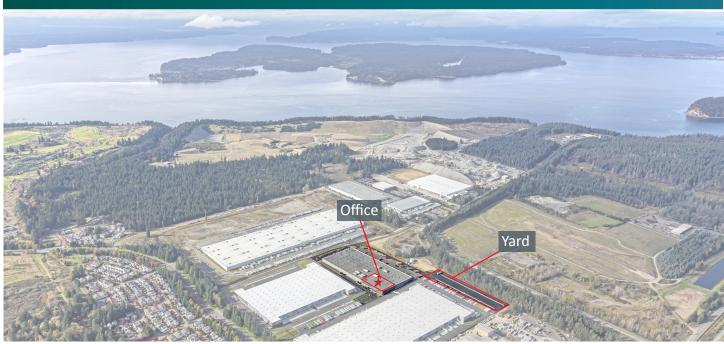

# 3.4 Acre Yard & 31,040 SF Office **Creation**

Rare Office & Yard Combination For Lease

#### LOCATION

- Excellent location; just over one mile from the Interstate-5 interchange via Dupont-Steilacoom Rd
- Located within the master-planned Northwest landing, providing a strong corporate image in a beautiful natrual park-like setting.

#### Yard

- ± 3.4 acres of paved, fenced, and secured yard
- Suitable for trailer or car parking •

#### Office

- ± 31,040 RSF second floor office ideal for corporate headquarters
- Office and yard can be leased together or seperately