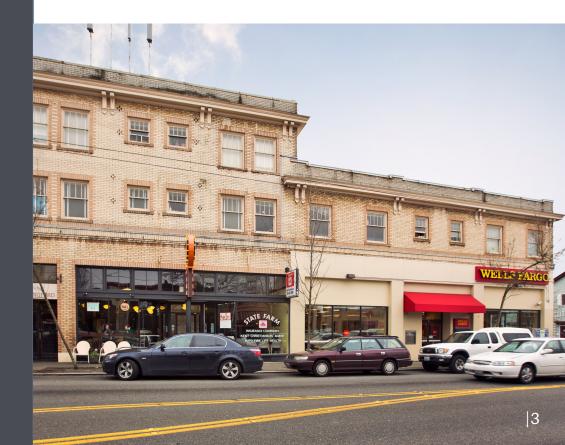

## SUMMARY

Cannon Commercial is pleased to present an opportunity to lease 2nd floor office space located in the heart of Wallingford. Features 3 private offices, waiting area, and shared restroom. Parking is available at market rate depending on current availability.

## Details

Address: 1701 N 45th St Seattle WA 98103

Lease Rate: \$1,400/mo

Modified Gross Utilities, Gas, Electric and WSG

SF: Approx. 673

Zoning: NC2P-55 (M)

Construction Class: Masonry

Year Built: 1925