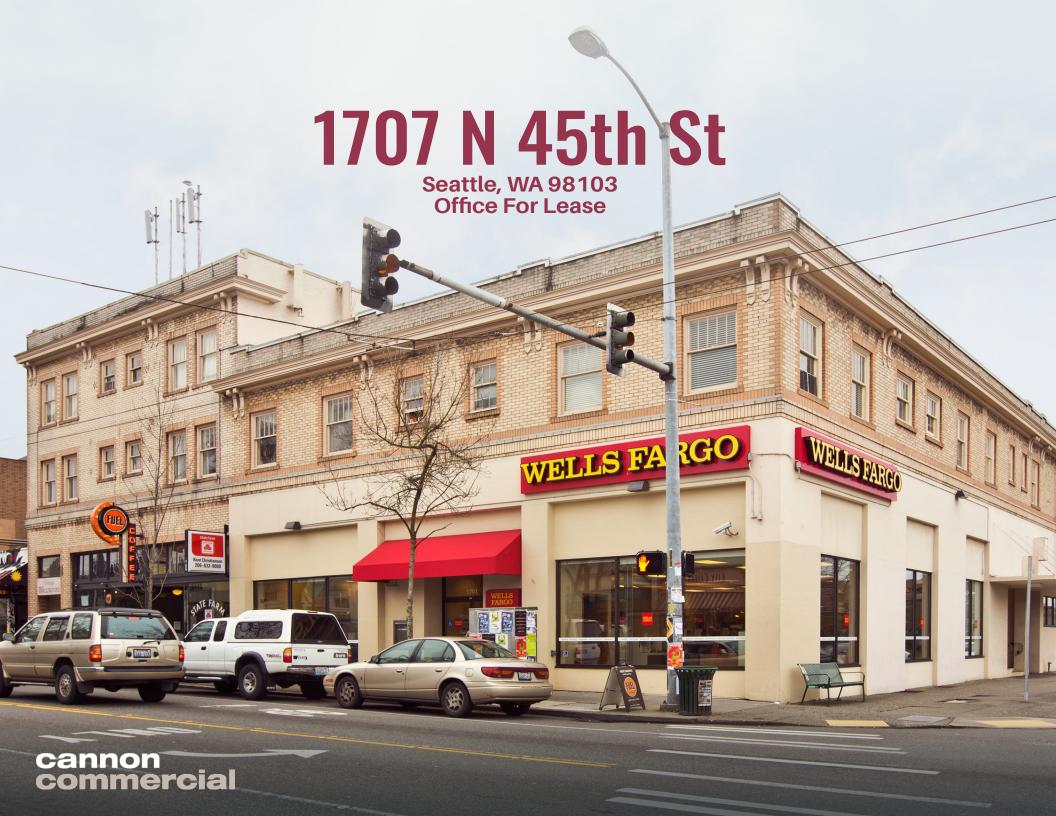

## SUMMARY

Cannon Commercial is pleased to present an opportunity to lease 2nd floor office space located in the heart of Wallingford. Features 3 private offices, waiting area, and shared restroom. Parking is available at market rate depending on current availability.

## Details

Address: 1701 N 45th St Seattle WA 98103

Lease Rate: \$1,400/mo

Modified Gross Utilities, Gas, Electric and WSG

SF: Approx. 673

Zoning: NC2P-55 (M)

Construction Class: Masonry

Year Built: 1925