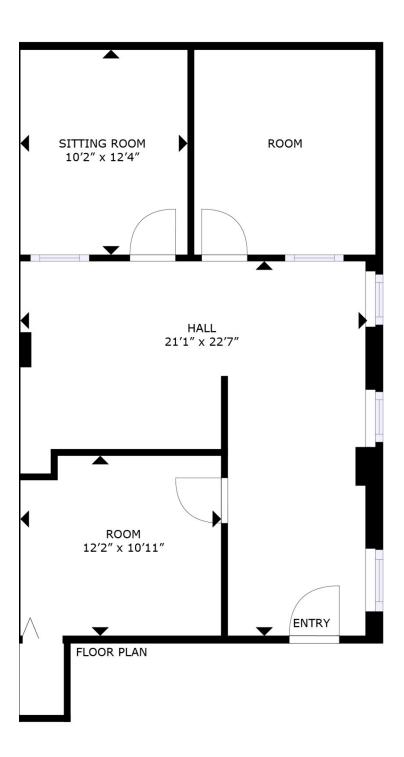

## SUMMARY

Cannon Commercial is pleased to present an opportunity to lease 2nd floor office space located in the heart of Wallingford. Features 3 private offices, waiting area, and shared restroom. Parking is available at market rate depending on current availability.

## Details

Address: 1701 N 45th St Seattle WA 98103

Lease Rate: \$1,400/mo

Modified Gross Utilities, Gas, Electric and WSG

SF: Approx. 673

Zoning: NC2P-55 (M)

Construction Class: Masonry

Year Built: 1925