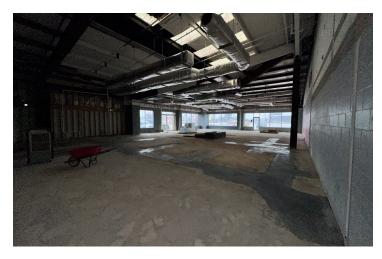

#### PROPERTY DESCRIPTION

+/- 2,000 to 4,387 SF prime office/retail space available. Currently in gutted shell condition with the landlord offering \$25,000 to 50,000 in Tl Allowance for approved tenant. Situated in the corner unit of 7321 Sunset, fronting W Sunset Ave which sees around 35,000 VPD. Prime location, situated just a mile west of I-49 and less than a quarter mile from the 412/112 intersection, ensuring easy accessibility. Diverse tenant mix with Har-Ber Crossing Plaza and ample parking for employees and visitors. NNN Lease with tenants responsible for electric and gas in their own name and \$375/mo for water and trash.

#### PROPERTY HIGHLIGHTS

- · Suite Available: Suite E
- · Can be Divided into Two Suites
- \$50,000 TI Allowance for approved tenant
- · Currently Gutted Shell Condition
- · 35,000 VPD on W Sunset Ave