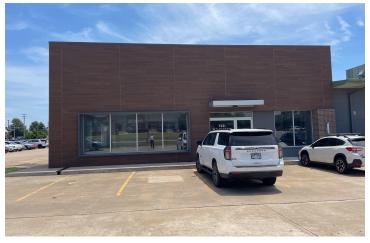

### HAR-BER CROSSINGS PLAZA

7321 Sunset Ave., Springdale, AR 72762

#### PROPERTY DESCRIPTION

+/- 2,000 to 4,387 SF prime office/retail space available. Currently in gutted shell condition with the landlord offering \$25,000 to 50,000 in Tl Allowance for approved tenant. Situated in the corner unit of 7321 Sunset, fronting W Sunset Ave which sees around 35,000 VPD. Prime location, situated just a mile west of I-49 and less than a quarter mile from the 412/112 intersection, ensuring easy accessibility. Diverse tenant mix with Har-Ber Crossing Plaza and ample parking for employees and visitors. NNN Lease with tenants responsible for electric and gas in their own name and \$375/mo for water and trash.

#### PROPERTY HIGHLIGHTS

- · Suite Available: Suite E
- · Can be Divided into Two Suites
- \$50,000 TI Allowance for approved tenant
- · Currently Gutted Shell Condition
- · 35,000 VPD on W Sunset Ave