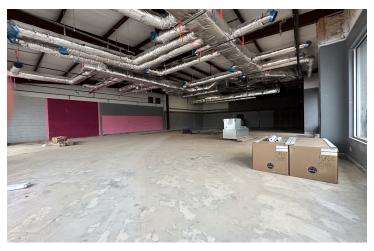

#### PROPERTY DESCRIPTION

+/- 2,000 to 4,387 SF prime office/retail space available. Currently in gutted shell condition with the landlord offering \$25,000 to 50,000 in Tl Allowance for approved tenant. Situated in the corner unit of 7321 Sunset, fronting W Sunset Ave which sees around 35,000 VPD. Prime location, situated just a mile west of I-49 and less than a quarter mile from the 412/112 intersection, ensuring easy accessibility. Diverse tenant mix with Har-Ber Crossing Plaza and ample parking for employees and visitors. NNN Lease with tenants responsible for electric and gas in their own name and \$375/mo for water and trash.

#### PROPERTY HIGHLIGHTS

- · Suite Available: Suite E
- · Can be Divided into Two Suites
- \$50,000 TI Allowance for approved tenant
- · Currently Gutted Shell Condition
- · 35,000 VPD on W Sunset Ave