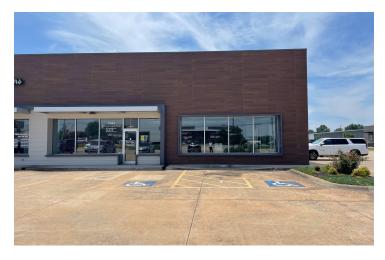

### HAR-BER CROSSINGS PLAZA

7321 Sunset Ave., Springdale, AR 72762

#### PROPERTY DESCRIPTION

+/- 2,000 to 4,387 SF prime office/retail space available. Currently in gutted shell condition with the landlord offering \$25,000 to 50,000 in Tl Allowance for approved tenant. Situated in the corner unit of 7321 Sunset, fronting W Sunset Ave which sees around 35,000 VPD. Prime location, situated just a mile west of I-49 and less than a quarter mile from the 412/112 intersection, ensuring easy accessibility. Diverse tenant mix with Har-Ber Crossing Plaza and ample parking for employees and visitors. NNN Lease with tenants responsible for electric and gas in their own name and \$375/mo for water and trash.

#### PROPERTY HIGHLIGHTS

- · Suite Available: Suite E
- · Can be Divided into Two Suites
- \$50,000 TI Allowance for approved tenant
- · Currently Gutted Shell Condition
- · 35,000 VPD on W Sunset Ave