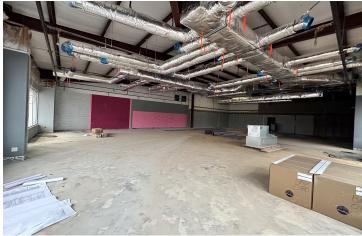

#### PROPERTY DESCRIPTION

+/- 2,000 to 4,387 SF prime office/retail space available. Currently in gutted shell condition with the landlord offering \$25,000 to 50,000 in Tl Allowance for approved tenant. Situated in the corner unit of 7321 Sunset, fronting W Sunset Ave which sees around 35,000 VPD. Prime location, situated just a mile west of I-49 and less than a quarter mile from the 412/112 intersection, ensuring easy accessibility. Diverse tenant mix with Har-Ber Crossing Plaza and ample parking for employees and visitors. NNN Lease with tenants responsible for electric and gas in their own name and \$375/mo for water and trash.

#### PROPERTY HIGHLIGHTS

- · Suite Available: Suite E
- · Can be Divided into Two Suites
- \$50,000 TI Allowance for approved tenant
- · Currently Gutted Shell Condition
- · 35,000 VPD on W Sunset Ave