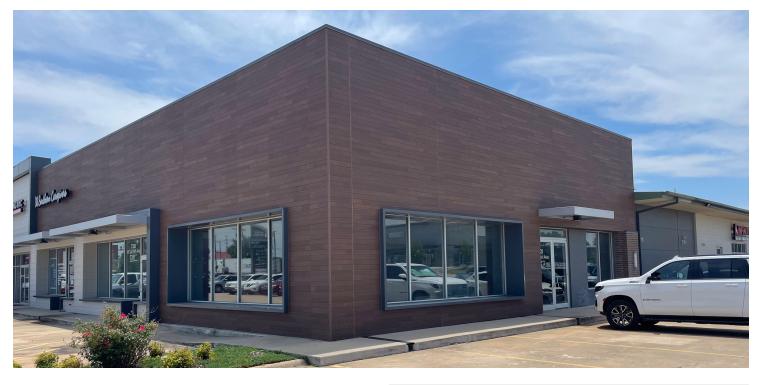

### HAR-BER CROSSINGS PLAZA

7321 Sunset Ave., Springdale, AR 72762

#### PROPERTY DESCRIPTION

+/- 2,000 to 4,387 SF prime office/retail space available. Currently in gutted shell condition with the landlord offering \$25,000 to 50,000 in Tl Allowance for approved tenant. Situated in the corner unit of 7321 Sunset, fronting W Sunset Ave which sees around 35,000 VPD. Prime location, situated just a mile west of I-49 and less than a quarter mile from the 412/112 intersection, ensuring easy accessibility. Diverse tenant mix with Har-Ber Crossing Plaza and ample parking for employees and visitors. NNN Lease with tenants responsible for electric and gas in their own name and \$375/mo for water and trash.

#### PROPERTY HIGHLIGHTS

- · Suite Available: Suite E
- · Can be Divided into Two Suites
- \$50,000 TI Allowance for approved tenant
- · Currently Gutted Shell Condition
- · 35,000 VPD on W Sunset Ave