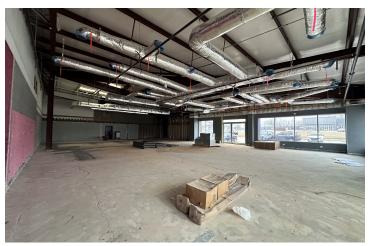

#### PROPERTY DESCRIPTION

+/- 2,000 to 4,387 SF prime office/retail space available. Currently in gutted shell condition with the landlord offering \$25,000 to 50,000 in Tl Allowance for approved tenant. Situated in the corner unit of 7321 Sunset, fronting W Sunset Ave which sees around 35,000 VPD. Prime location, situated just a mile west of I-49 and less than a quarter mile from the 412/112 intersection, ensuring easy accessibility. Diverse tenant mix with Har-Ber Crossing Plaza and ample parking for employees and visitors. NNN Lease with tenants responsible for electric and gas in their own name and \$375/mo for water and trash.

#### PROPERTY HIGHLIGHTS

- · Suite Available: Suite E
- · Can be Divided into Two Suites
- \$50,000 TI Allowance for approved tenant
- · Currently Gutted Shell Condition
- · 35,000 VPD on W Sunset Ave