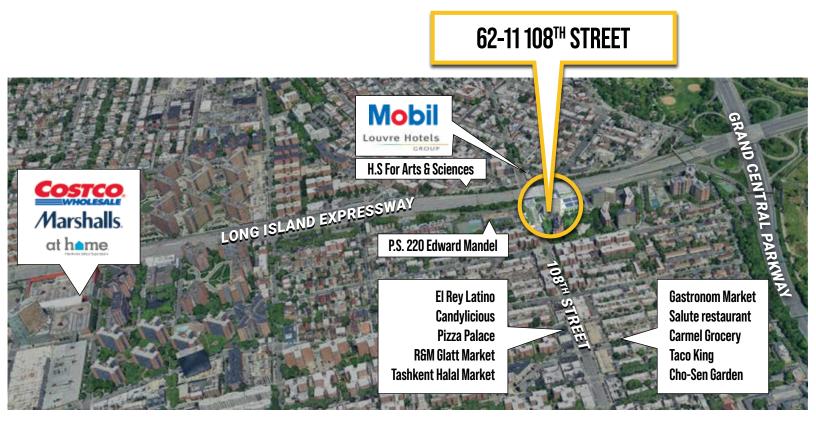

#### 62-11 108<sup>TH</sup> STREET - 10,987 RSF

**COMMUNITY SPACE FOR LEASE** 

CLOSE TO THE LONG ISLAND EXPRESSWAY, GRAND CENTRAL PARKWAY,
AND VAN WYCK EXPRESSWAY

Stephen Kaufman 914.968.8500 x315 skaufman@rmfriedland.com

### ACCESSIBILITY

CLOSE TO THE L.I.E., GRAND CENTRAL PARKWAY, AND VAN WYCK EXPRESESWAY