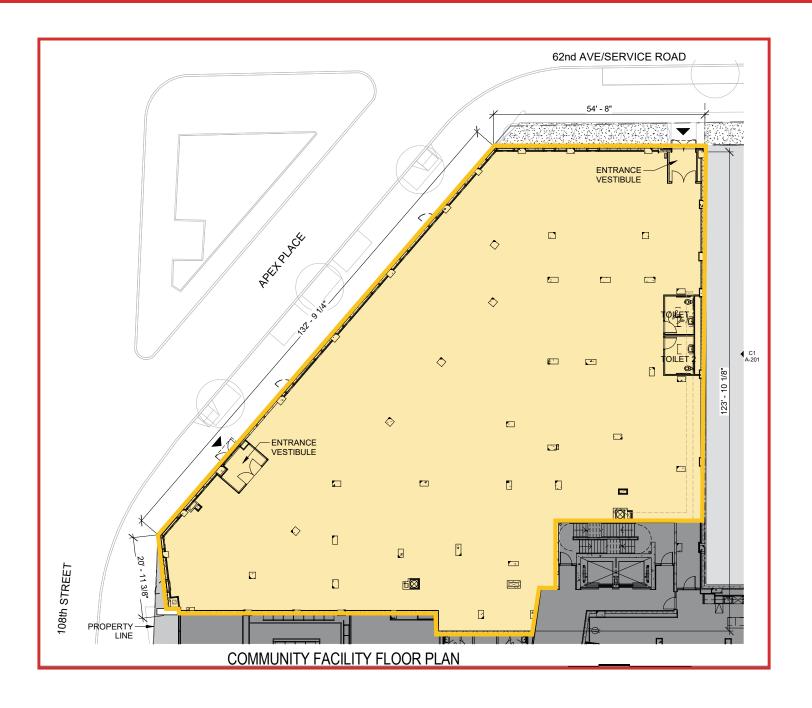

## **COMMUNITY SPACE FOR LEASE** 10,987 RSF

ASKING \$45/RSF

CONTACT EXCLUSIVE LISTING AGENT: Stephen Kaufman 914.968.8500 x315 skaufman@rmfriedland.com

All information contained herein is based upon information which we consider reliable, but because it has been supplied by third parties, we cannot represent that it is accurate or complete, and it should not be relied upon as such. The offerings are subject to errors, omissions, changes, including price, or withdrawal without notice. The content is provided without warranties of any kind, either express or implied. RM Friedland, LLC, its agents or employees shall not be held liable to anyone for any errors, omissions or inaccuracies under any circumstances. You and your advisors should conduct a careful, independent examination of the property to determine to your satisfaction the suitability of the property for your needs.

#### 62-11 108<sup>TH</sup> STREET - 10,987 RSF

**COMMUNITY SPACE FOR LEASE** 

CLOSE TO THE LONG ISLAND EXPRESSWAY, GRAND CENTRAL PARKWAY,
AND VAN WYCK EXPRESSWAY

Stephen Kaufman 914.968.8500 x315 skaufman@rmfriedland.com