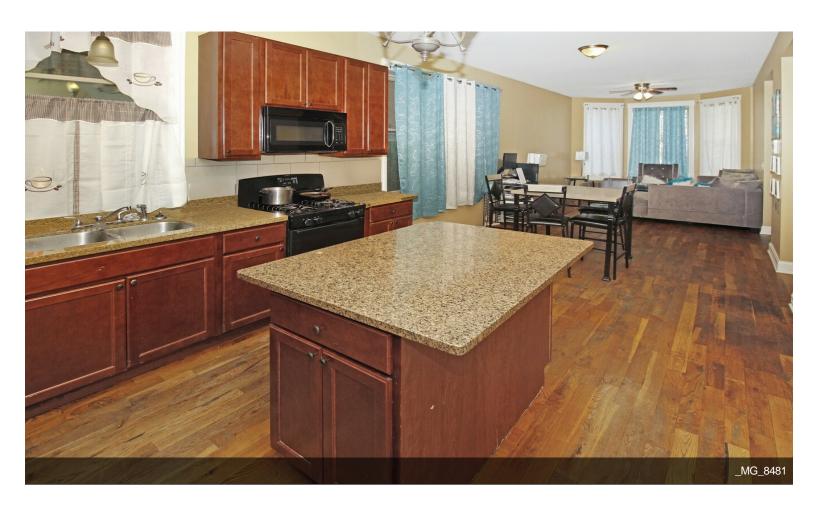

#### 1439 S Saint Louis Ave

\$799,500

Immaculately Constructed 6-Unit Multi-Family Greystone Building, Complete Rebuild in 2017, 2 of the 6 units are duplex on the 1st floor on a deep lot, Condo like Grade units. All Units Work Done 2017: Roof, Windows DC, tuckpointing, concrete word, HVAC, Plumbing, Electric, Hardwood Throughout, Custom Kitchens & Baths, wooded Frame Back Deck w/ all steel screen doors, Sound Proofing Between Unit Floors, Wired for Sound, ceramic Floor in Bottom Level. Each unit has their own utility's on the same floor All Units Currently Rented. This property will appeal to investors (\$9000/mth income) call for more info. Current rent is a lot lower than what the local market suggests a minimum of \$200 per unit can be implemented....