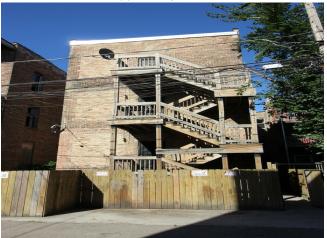

#### 1439 S Saint Louis Ave

\$799,500

Immaculately Constructed 6-Unit Multi-Family Greystone Building, Complete Rebuild in 2017, 2 of the 6 units are duplex on the 1st floor on a deep lot, Condo like Grade units. All Units Work Done 2017: Roof, Windows DC, tuckpointing, concrete word, HVAC, Plumbing, Electric, Hardwood Throughout, Custom Kitchens & Baths, wooded Frame Back Deck w/ all steel screen doors, Sound Proofing Between Unit Floors, Wired for Sound, ceramic Floor in Bottom Level. Each unit has their own utility's on the same floor All Units Currently Rented. This property will appeal to investors (\$9000/mth income) call for more info. Current rent is a lot lower than what the local market suggests a minimum of \$200 per unit can be implemented....