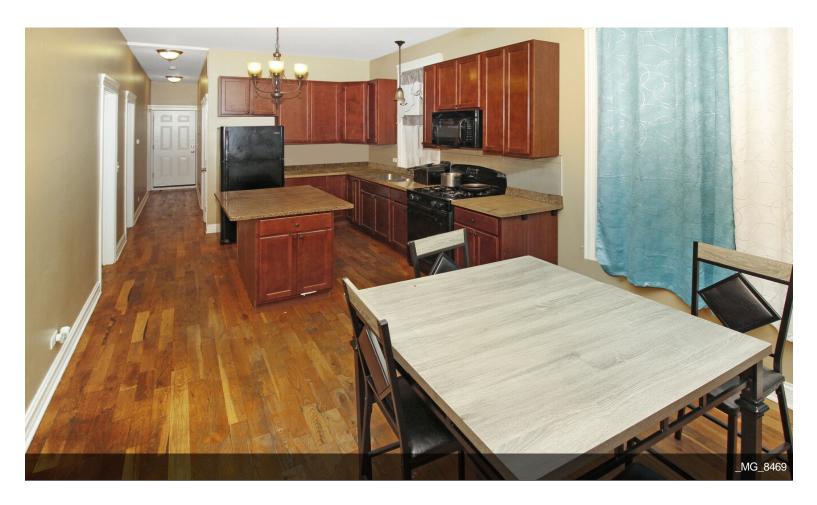

#### 1439 S Saint Louis Ave

\$799,500

Immaculately Constructed 6-Unit Multi-Family Greystone Building, Complete Rebuild in 2017, 2 of the 6 units are duplex on the 1st floor on a deep lot, Condo like Grade units. All Units Work Done 2017: Roof, Windows DC, tuckpointing, concrete word, HVAC, Plumbing, Electric, Hardwood Throughout, Custom Kitchens & Baths, wooded Frame Back Deck w/ all steel screen doors, Sound Proofing Between Unit Floors, Wired for Sound, ceramic Floor in Bottom Level. Each unit has their own utility's on the same floor All Units Currently Rented. This property will appeal to investors (\$9000/mth income) call for more info. Current rent is a lot lower than what the local market suggests a minimum of \$200 per unit can be implemented....