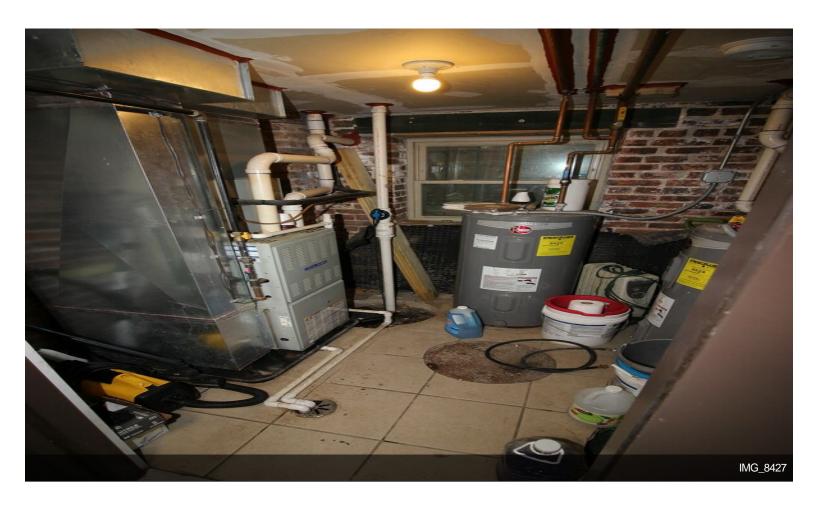

#### 1439 S Saint Louis Ave

\$799,500

Immaculately Constructed 6-Unit Multi-Family Greystone Building, Complete Rebuild in 2017, 2 of the 6 units are duplex on the 1st floor on a deep lot, Condo like Grade units. All Units Work Done 2017: Roof, Windows DC, tuckpointing, concrete word, HVAC, Plumbing, Electric, Hardwood Throughout, Custom Kitchens & Baths, wooded Frame Back Deck w/ all steel screen doors, Sound Proofing Between Unit Floors, Wired for Sound, ceramic Floor in Bottom Level. Each unit has their own utility's on the same floor All Units Currently Rented. This property will appeal to investors (\$9000/mth income) call for more info. Current rent is a lot lower than what the local market suggests a minimum of \$200 per unit can be implemented....