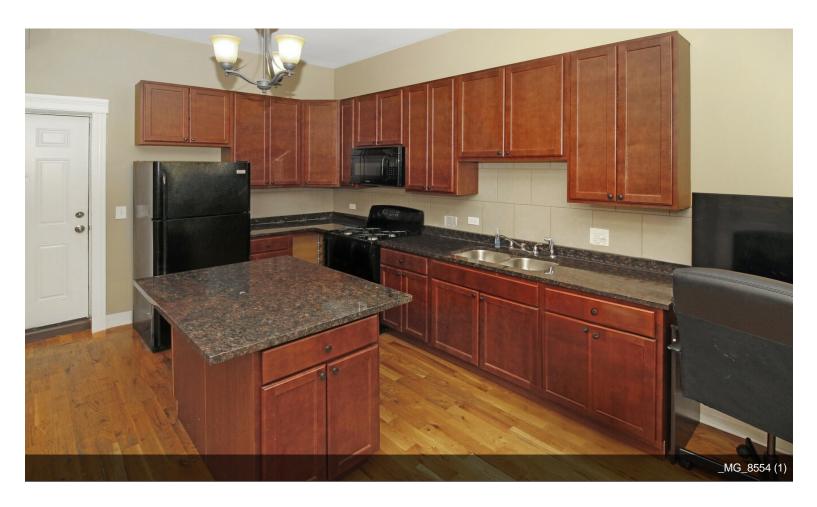

#### 1439 S Saint Louis Ave

\$799,500

Immaculately Constructed 6-Unit Multi-Family Greystone Building, Complete Rebuild in 2017, 2 of the 6 units are duplex on the 1st floor on a deep lot, Condo like Grade units. All Units Work Done 2017: Roof, Windows DC, tuckpointing, concrete word, HVAC, Plumbing, Electric, Hardwood Throughout, Custom Kitchens & Baths, wooded Frame Back Deck w/ all steel screen doors, Sound Proofing Between Unit Floors, Wired for Sound, ceramic Floor in Bottom Level. Each unit has their own utility's on the same floor All Units Currently Rented. This property will appeal to investors (\$9000/mth income) call for more info. Current rent is a lot lower than what the local market suggests a minimum of \$200 per unit can be implemented....