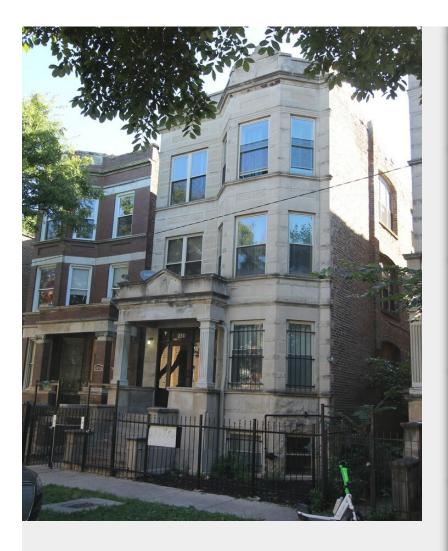

#### 1439 S Saint Louis Ave

1439 S Saint Louis Ave, Chicago, IL 60623

| Price:                 | \$799,500          |
|------------------------|--------------------|
| No. Units:             | 6                  |
| Property Type:         | Multifamily        |
| Property Subtype:      | Apartment          |
| Apartment Style:       | Mid Rise           |
| Building Class:        | С                  |
| Sale Type:             | Investment         |
| Cap Rate:              | 13.04%             |
| Building Size:         | 6,615 SF           |
| Gross Rent Multiplier: | 7.7                |
| No. Beds:              | 6                  |
| No. Stories:           | 4                  |
| Year Built:            | 1905               |
| Zoning Description:    | R3                 |
| APN / Parcel ID:       | 16-23-216-011-0000 |
|                        |                    |

#### 1439 S Saint Louis Ave

\$799,500

Immaculately Constructed 6-Unit Multi-Family Greystone Building, Complete Rebuild in 2017, 2 of the 6 units are duplex on the 1st floor on a deep lot, Condo like Grade units. All Units Work Done 2017: Roof, Windows DC, tuckpointing, concrete word, HVAC, Plumbing, Electric, Hardwood Throughout, Custom Kitchens & Baths, wooded Frame Back Deck w/ all steel screen doors, Sound Proofing Between Unit Floors, Wired for Sound, ceramic Floor in Bottom Level. Each unit has their own utility's on the same floor All Units Currently Rented. This property will appeal to investors (\$9000/mth income) call for more info. Current rent is a lot lower than what the local market suggests a minimum of \$200 per unit can be implemented....