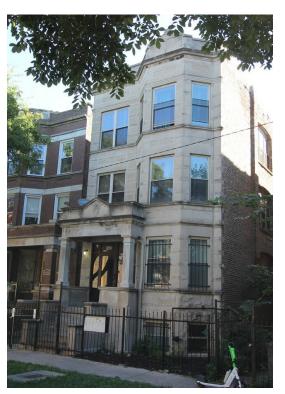

#### 1439 S Saint Louis Ave

1439 S Saint Louis Ave, Chicago, IL 60623

| Price:                 | \$799,500          |
|------------------------|--------------------|
| No. Units:             | 6                  |
| Property Type:         | Multifamily        |
| Property Subtype:      | Apartment          |
| Apartment Style:       | Mid Rise           |
| Building Class:        | С                  |
| Sale Type:             | Investment         |
| Cap Rate:              | 13.04%             |
| Building Size:         | 6,615 SF           |
| Gross Rent Multiplier: | 7.7                |
| No. Beds:              | 6                  |
| No. Stories:           | 4                  |
| Year Built:            | 1905               |
| Zoning Description:    | R3                 |
| APN / Parcel ID:       | 16-23-216-011-0000 |
|                        |                    |

#### 1439 S Saint Louis Ave

\$799,500

Immaculately Constructed 6-Unit Multi-Family Greystone Building, Complete Rebuild in 2017, 2 of the 6 units are duplex on the 1st floor on a deep lot, Condo like Grade units. All Units Work Done 2017: Roof, Windows DC, tuckpointing, concrete word, HVAC, Plumbing, Electric, Hardwood Throughout, Custom Kitchens & Baths, wooded Frame Back Deck w/ all steel screen doors, Sound Proofing Between Unit Floors, Wired for Sound, ceramic Floor in Bottom Level. Each unit has their own utility's on the same floor All Units Currently Rented. This property will appeal to investors (\$9000/mth income) call for more info. Current rent is a lot lower than what the local market suggests a minimum of \$200 per unit can be implemented....