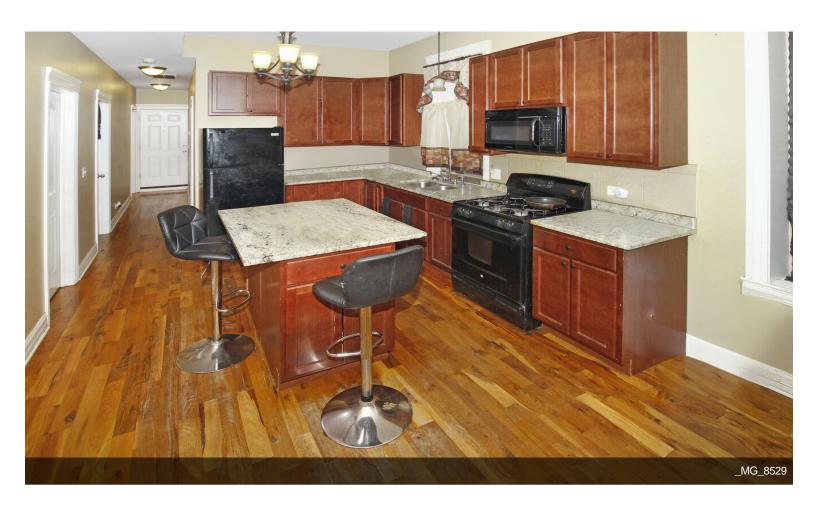

#### 1439 S Saint Louis Ave

\$799,500

Immaculately Constructed 6-Unit Multi-Family Greystone Building, Complete Rebuild in 2017, 2 of the 6 units are duplex on the 1st floor on a deep lot, Condo like Grade units. All Units Work Done 2017: Roof, Windows DC, tuckpointing, concrete word, HVAC, Plumbing, Electric, Hardwood Throughout, Custom Kitchens & Baths, wooded Frame Back Deck w/ all steel screen doors, Sound Proofing Between Unit Floors, Wired for Sound, ceramic Floor in Bottom Level. Each unit has their own utility's on the same floor All Units Currently Rented. This property will appeal to investors (\$9000/mth income) call for more info. Current rent is a lot lower than what the local market suggests a minimum of \$200 per unit can be implemented....