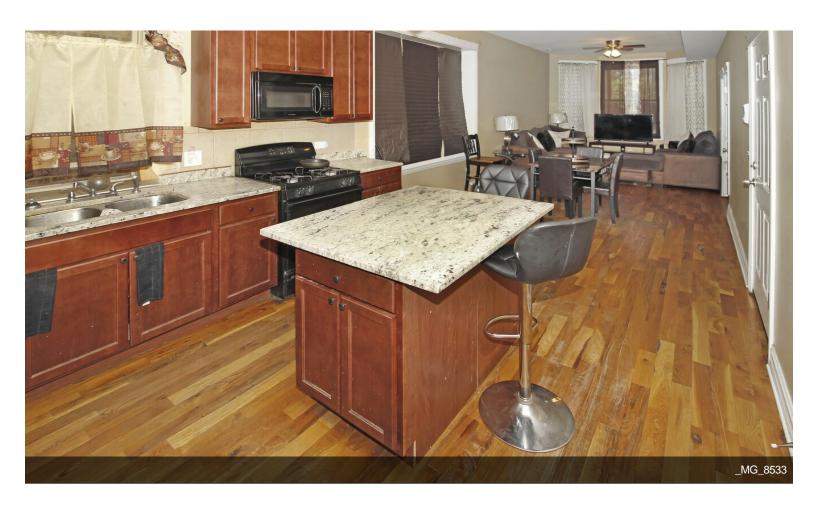

#### 1439 S Saint Louis Ave

\$799,500

Immaculately Constructed 6-Unit Multi-Family Greystone Building, Complete Rebuild in 2017, 2 of the 6 units are duplex on the 1st floor on a deep lot, Condo like Grade units. All Units Work Done 2017: Roof, Windows DC, tuckpointing, concrete word, HVAC, Plumbing, Electric, Hardwood Throughout, Custom Kitchens & Baths, wooded Frame Back Deck w/ all steel screen doors, Sound Proofing Between Unit Floors, Wired for Sound, ceramic Floor in Bottom Level. Each unit has their own utility's on the same floor All Units Currently Rented. This property will appeal to investors (\$9000/mth income) call for more info. Current rent is a lot lower than what the local market suggests a minimum of \$200 per unit can be implemented....