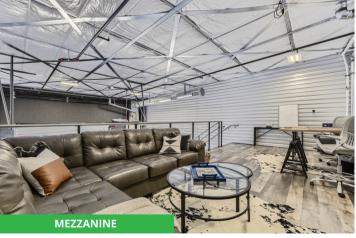

# **SAMPLE PHOTOS**

CASTLE ROCK FLEX FOR SALE | FOR LEASE

1010 S. INTERSTATE 25 CASTLE ROCK, CO 80104

**WORK | STORE | PLAY®** 

Page 3

www.PersonalWarehouse.com info@PersonalWarehouse.com

### **Best-In-Class Features:**

14x14 OH Doors, Mezzanines, Private Restrooms, LED Lights, HVAC, 3-Phase Power, Custom Floors, 60+FT Drive Aisles, Sprinkler System, 24-Hour Access Tours available upon request.

#### **BEST-IN-CLASS FEATURES:**

- For Sale and Lease
- Ideal for Small Business, Storage Space
- Insulated Masonry Construction
- LED Lights / Energy Efficient Construction
- Mezzanines
- Finished Private Restrooms
- 24 / 7 Access, Wide Paved Aisles
- 14 x 14 OH Door w/ operators