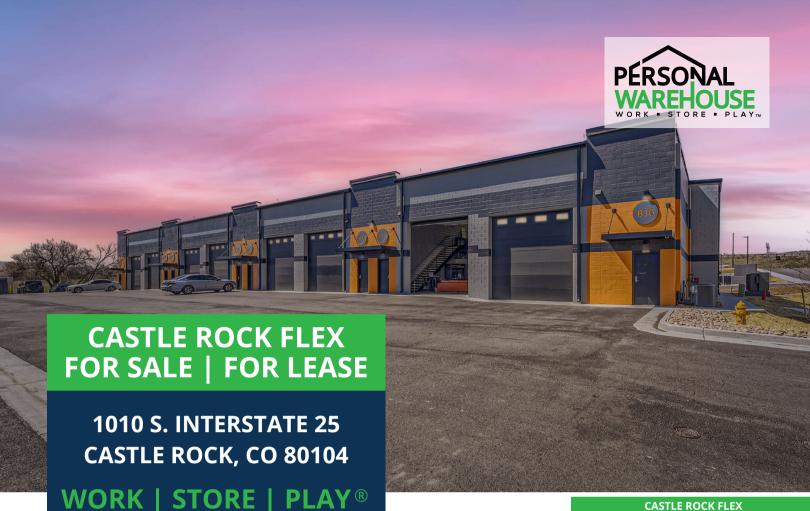

## **OVERVIEW**

CASTLE ROCK FLEX FOR SALE | FOR LEASE

1010 S. INTERSTATE 25 CASTLE ROCK, CO 80104

**WORK | STORE | PLAY®** 

Page .

### **Project Information:**

Total Project SF: 51,500 SF 4 Buildings - 37 Units Select Units with Backlot/Back Yard Space Completed December 2023

### **Best-In-Class Features:**

14x14 OH Doors, Mezzanines, Private Restrooms, LED Lights, HVAC, 3-Phase Power, Custom Floors, 60+FT Drive Aisles, Sprinkler System, 24-Hour Access Tours available upon request.