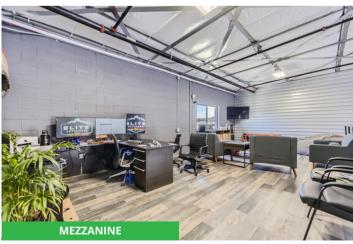

# **SAMPLE PHOTOS**

CASTLE ROCK FLEX FOR SALE | FOR LEASE

1010 S. INTERSTATE 25 CASTLE ROCK, CO 80104

**WORK | STORE | PLAY®** 

Page 3

www.PersonalWarehouse.com info@PersonalWarehouse.com

### **Best-In-Class Features:**

14x14 OH Doors, Mezzanines, Private Restrooms, LED Lights, HVAC, 3-Phase Power, Custom Floors, 60+FT Drive Aisles, Sprinkler System, 24-Hour Access Tours available upon request.

#### **BEST-IN-CLASS FEATURES:**

- For Sale and Lease
- Ideal for Small Business, Storage Space
- Insulated Masonry Construction
- LED Lights / Energy Efficient Construction
- Mezzanines
- Finished Private Restrooms
- 24 / 7 Access, Wide Paved Aisles
- 14 x 14 OH Door w/ operators