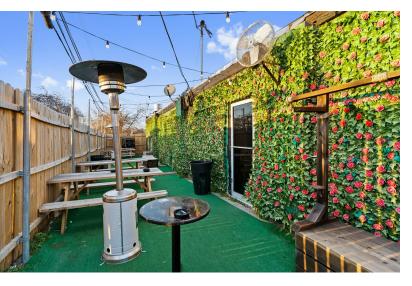

t in Dallas, TX. The property was fully renovated in 2021 and is leased to an experienced operator, Kliff Klub Breakfast Klub, who has been in business since 1980 and recently expanded from across the street. With just under five (5) years remaining on the initial lease term, investors can enjoy attractive inplace rent in a well-located, growing area of Dallas.

#### PROPERTY HIGHLIGHTS

- 2,400 SF freestanding restaurant building on .24 acres
- Fully Renovated in 2021
- Experienced operator in business since 1980, expanded from across the street
- Leased until March 2029
- NOI: \$58,730.
- Pylon Signage

#### OFFERING SUMMARY

| Lot Size:      | 10,103 SF   |
|----------------|-------------|
| Building Size: | 2,400 SF    |
| NOI:           | \$58,730.00 |



# ADDITIONAL PHOTOS















# **INCOME & EXPENSES**

| INCOME SUMMARY       |          |
|----------------------|----------|
| Vacancy Cost         | \$0      |
| GROSS INCOME         | \$66,000 |
| EXPENSES SUMMARY     |          |
| Taxes                | \$5,270  |
| Insurance            | \$2,000  |
| OPERATING EXPENSES   | \$7,270  |
|                      |          |
| NET OPERATING INCOME | \$58,730 |



### LOCATION MAP







### DEMOGRAPHICS MAP & REPORT



| POPULATION           | 0.5 MILES | 3 MILES | 5 MILES |
|----------------------|-----------|---------|---------|
| Total Population     | 3,354     | 111,389 | 220,501 |
| Average Age          | 43        | 37      | 37      |
| Average Age (Male)   | 40        | 36      | 36      |
| Average Age (Female) | 45        | 39      | 38      |

| HOUS