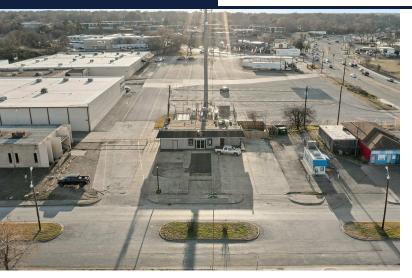

estaurant in Dallas, TX. The property was fully renovated in 2021 and is leased to an experienced operator, Kliff Klub Breakfast Klub, who has been in business since 1980 and recently expanded from across the street. With just under five (5) years remaining on the initial lease term, investors can enjoy attractive inplace rent in a well-located, growing area of Dallas.

#### PROPERTY HIGHLIGHTS

- 2,400 SF freestanding restaurant building on .24 acres
- Fully Renovated in 2021
- Experienced operator in business since 1980, expanded from across the street
- Leased until March 2029
- NOI: \$58,730.
- Pylon Signage

#### OFFERING SUMMARY

| Lot Size:      | 10,103 SF   |
|----------------|-------------|
| Building Size: | 2,400 SF    |
| NOI:           | \$58,730.00 |



# ADDITIONAL PHOTOS















# **INCOME & EXPENSES**

| INCOME SUMMARY       |          |
|----------------------|----------|
| Vacancy Cost         | \$0      |
| GROSS INCOME         | \$66,000 |
| EXPENSES SUMMARY     |          |
| Taxes                | \$5,270  |
| Insurance            | \$2,000  |
| OPERATING EXPENSES   | \$7,270  |
|                      |          |
| NET OPERATING INCOME | \$58,730 |



### LOCATION MAP







### DEMOGRAPHICS MAP & REPORT



| POPULATION           | 0.5 MILES | 3 MILES | 5 MILES |
|----------------------|-----------|---------|---------|
| Total Population     | 3,354     | 111,389 | 220,501 |
| Average Age          | 43        | 37      | 37      |
| Average Age (Male)   | 40        | 36      | 36      |
| Average Age (Female) | 45        | 39      | 38      |