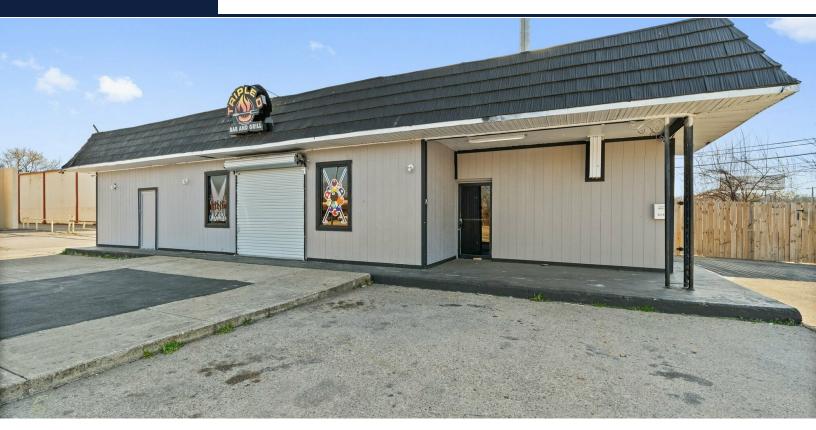

## RESTAURANT INVESTMENT FOR SALE

Presented By
PAYNE PITTMAN
817.368.9670
paynepittman@pmwrealty.com



### PROPERTY SUMMARY



#### PROPERTY DESCRIPTION

PMW Realty Partners is pleased to present the opportunity to acquire 5215 Singing Hills Drive, a single-tenant freestanding restaurant in Dallas, TX. The property was fully renovated in 2021 and is leased to an experienced operator, Kliff Klub Breakfast Klub, who has been in business since 1980 and recently expanded from across the street. With just under five (5) years remaining on the initial lease term, investors can enjoy attractive inplace rent in a well-located, growing area of Dallas.

#### PROPERTY HIGHLIGHTS

- 2,400 SF freestanding restaurant building on .24 acres
- Fully Renovated in 2021
- Experienced operator in business since 1980, expanded from across the street
- Leased until March 2029
- NOI: \$58,730.
- Pylon Signage

#### OFFERING SUMMARY

|