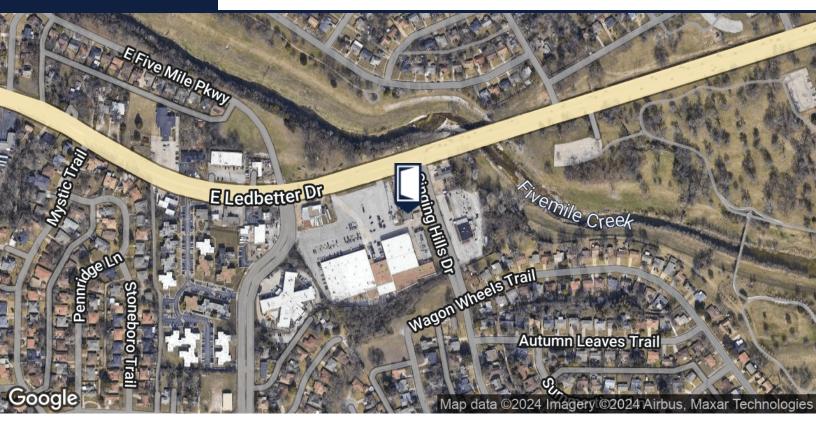

#### PROPERTY DESCRIPTION

PMW Realty Partners is pleased to present the opportunity to acquire 5215 Singing Hills Drive, a single-tenant freestanding restaurant in Dallas, TX. The property was fully renovated in 2021 and is leased to an experienced operator, Kliff Klub Breakfast Klub, who has been in business since 1980 and recently expanded from across the street. With just under five (5) years remaining on the initial lease term, investors can enjoy attractive inplace rent in a well-located, growing area of Dallas.

### LOCATION MAP