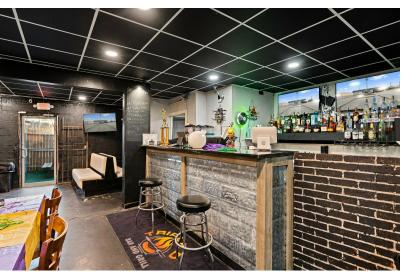

urant in Dallas, TX. The property was fully renovated in 2021 and is leased to an experienced operator, Kliff Klub Breakfast Klub, who has been in business since 1980 and recently expanded from across the street. With just under five (5) years remaining on the initial lease term, investors can enjoy attractive inplace rent in a well-located, growing area of Dallas.

#### PROPERTY HIGHLIGHTS

- 2,400 SF freestanding restaurant building on .24 acres
- Fully Renovated in 2021
- Experienced operator in business since 1980, expanded from across the street
- Leased until March 2029
- NOI: \$58,730.
- Pylon Signage

#### OFFERING SUMMARY

| Lot Size:      | 10,103 SF   |
|----------------|-------------|
| Building Size: | 2,400 SF    |
| NOI:           | \$58,730.00 |



# ADDITIONAL PHOTOS















# **INCOME & EXPENSES**

| INCOME SUMMARY       |          |
|----------------------|----------|
| Vacancy Cost         | \$0      |
| GROSS INCOME         | \$66,000 |
| EXPENSES SUMMARY     |          |
| Taxes                | \$5,270  |
| Insurance            | \$2,000  |
| OPERATING EXPENSES   | \$7,270  |
|                      |          |
| NET OPERATING INCOME | \$58,730 |



### LOCATION MAP







### DEMOGRAPHICS MAP & REPORT



| POPULATION           | 0.5 MILES | 3 MILES | 5 MILES |
|----------------------|-----------|---------|---------|
| Total Population     | 3,354     | 111,389 | 220,501 |
| Average Age          | 43        | 37      | 37      |
| Average Age (Male)   | 40        | 36      | 36      |
| Average Age (Female) | 45        | 39      | 38      |

|