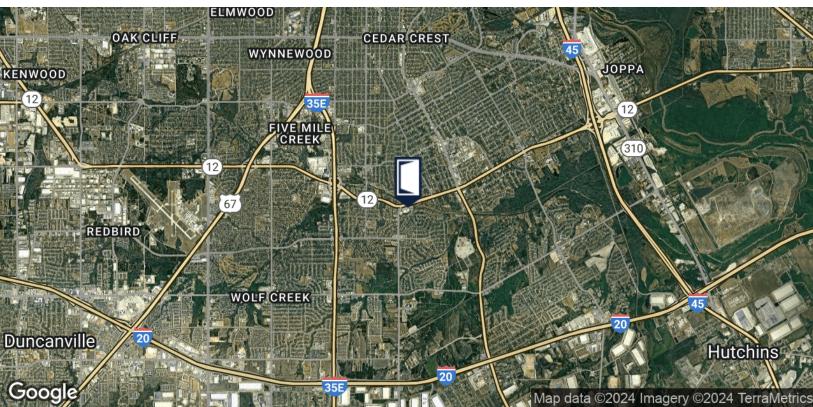

restaurant building on .24 acres
- Fully Renovated in 2021
- Experienced operator in business since 1980, expanded from across the street
- Leased until March 2029
- NOI: \$58,730.
- Pylon Signage

#### OFFERING SUMMARY

| Lot Size:      | 10,103 SF   |
|----------------|-------------|
| Building Size: | 2,400 SF    |
| NOI:           | \$58,730.00 |



# ADDITIONAL PHOTOS















# **INCOME & EXPENSES**

| INCOME SUMMARY       |          |
|----------------------|----------|
| Vacancy Cost         | \$0      |
| GROSS INCOME         | \$66,000 |
| EXPENSES SUMMARY     |          |
| Taxes                | \$5,270  |
| Insurance            | \$2,000  |
| OPERATING EXPENSES   | \$7,270  |
|                      |          |
| NET OPERATING INCOME | \$58,730 |



### LOCATION MAP







### DEMOGRAPHICS MAP & REPORT



| POPULATION           | 0.5 MILES | 3 MILES | 5 MILES |
|----------------------|-----------|---------|---------|
| Total Population     | 3,354     | 111,389 | 220,501 |
| Average Age          | 43        | 37      | 37      |
| Average Age (Male)   | 40        | 36      | 36      |
| Average Age (Female) | 45        | 39      | 38      |

| HOUSEHOLDS & INCOME | 0.5 MILES | 3 MILES   | 5 MILES   |
|---------------------|-----------|-----------|-----------|
| Total Households    | 1,190     | 36,393    | 72,377    |
| # of Persons per HH | 2.8       | 3.1       | 3         |
| Average HH Income   | \$53,334  | \$53,229  | \$61,385  |
| Average House Value | \$202,470 | \$204,365 | \$223,790 |

Demographics data derived from AlphaMap