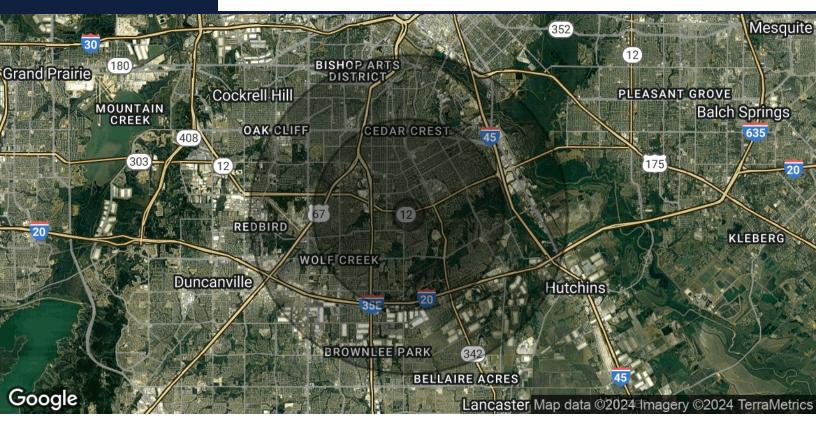

### DEMOGRAPHICS MAP & REPORT

| POPULATION           | 0.5 MILES | 3 MILES | 5 MILES |
|----------------------|-----------|---------|---------|
| Total Population     | 3,354     | 111,389 | 220,501 |
| Average Age          | 43        | 37      | 37      |
| Average Age (Male)   | 40        | 36      | 36      |
| Average Age (Female) | 45        | 39      | 38      |

| HOUSEHOLDS & INCOME | 0.5 MILES | 3 MILES   | 5 MILES   |
|---------------------|-----------|-----------|-----------|
| Total Households    | 1,190     | 36,393    | 72,377    |
| # of Persons per HH | 2.8       | 3.1       | 3         |
| Average HH Income   | \$53,334  | \$53,229  | \$61,385  |
| Average House Value | \$202,470 | \$204,365 | \$223,790 |

Demographics data derived from AlphaMap