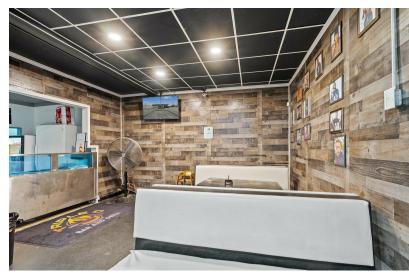

ant in Dallas, TX. The property was fully renovated in 2021 and is leased to an experienced operator, Kliff Klub Breakfast Klub, who has been in business since 1980 and recently expanded from across the street. With just under five (5) years remaining on the initial lease term, investors can enjoy attractive inplace rent in a well-located, growing area of Dallas.

#### PROPERTY HIGHLIGHTS

- 2,400 SF freestanding restaurant building on .24 acres
- Fully Renovated in 2021
- Experienced operator in business since 1980, expanded from across the street
- Leased until March 2029
- NOI: \$58,730.
- Pylon Signage

#### OFFERING SUMMARY

| Lot Size:      | 10,103 SF   |
|----------------|-------------|
| Building Size: | 2,400 SF    |
| NOI:           | \$58,730.00 |



# ADDITIONAL PHOTOS















# **INCOME & EXPENSES**

| INCOME SUMMARY       |          |
|----------------------|----------|
| Vacancy Cost         | \$0      |
| GROSS INCOME         | \$66,000 |
| EXPENSES SUMMARY     |          |
| Taxes                | \$5,270  |
| Insurance            | \$2,000  |
| OPERATING EXPENSES   | \$7,270  |
|                      |          |
| NET OPERATING INCOME | \$58,730 |



### LOCATION MAP







### DEMOGRAPHICS MAP & REPORT



| POPULATION           | 0.5 MILES | 3 MILES | 5 MILES |
|----------------------|-----------|---------|---------|
| Total Population     | 3,354     | 111,389 | 220,501 |
| Average Age          | 43        | 37      | 37      |
| Average Age (Male)   | 40        | 36      | 36      |
| Average Age (Female) | 45        | 39      | 38      |

| HO