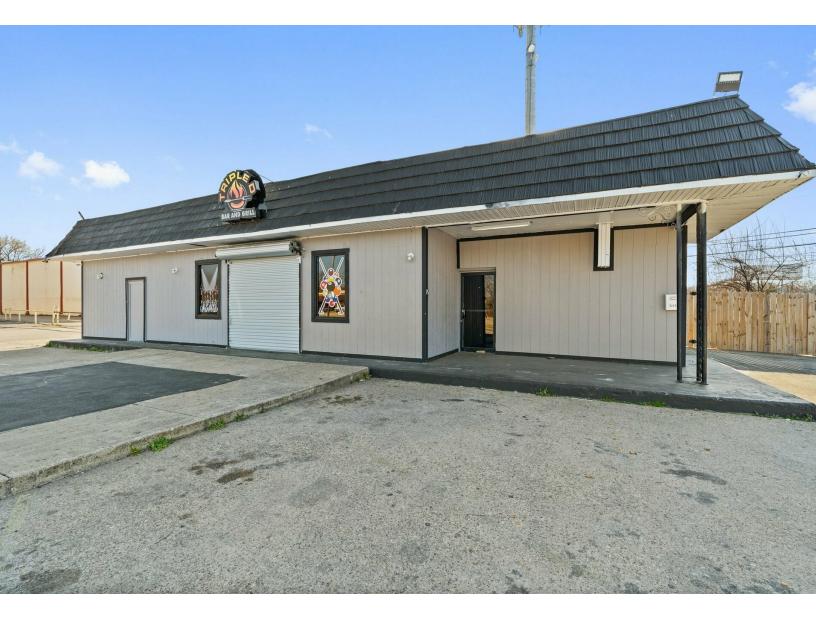

#### PROPERTY DESCRIPTION

PMW Realty Partners is pleased to present the opportunity to acquire 5215 Singing Hills Drive, a single-tenant freestanding restaurant in Dallas, TX. The property was fully renovated in 2021 and is leased to an experienced operator, Kliff Klub Breakfast Klub, who has been in business since 1980 and recently expanded from across the street. With just under five (5) years remaining on the initial lease term, investors can enjoy attractive inplace rent in a well-located, growing area of Dallas.

#### PROPERTY HIGHLIGHTS

- 2,400 SF freestanding restaurant building on .24 acres
- Fully Renovated in 2021
- Experienced operator in business since 1980, expanded from across the street
- Leased until March 2029
- NOI: \$58,730.
- Pylon Signage