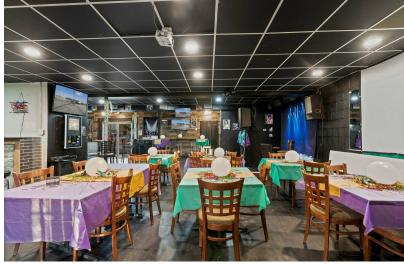

in Dallas, TX. The property was fully renovated in 2021 and is leased to an experienced operator, Kliff Klub Breakfast Klub, who has been in business since 1980 and recently expanded from across the street. With just under five (5) years remaining on the initial lease term, investors can enjoy attractive inplace rent in a well-located, growing area of Dallas.

#### PROPERTY HIGHLIGHTS

- 2,400 SF freestanding restaurant building on .24 acres
- Fully Renovated in 2021
- Experienced operator in business since 1980, expanded from across the street
- Leased until March 2029
- NOI: \$58,730.
- Pylon Signage

#### OFFERING SUMMARY

| Lot Size:      | 10,103 SF   |
|----------------|-------------|
| Building Size: | 2,400 SF    |
| NOI:           | \$58,730.00 |



# ADDITIONAL PHOTOS















# **INCOME & EXPENSES**

| INCOME SUMMARY       |          |
|----------------------|----------|
| Vacancy Cost         | \$0      |
| GROSS INCOME         | \$66,000 |
| EXPENSES SUMMARY     |          |
| Taxes                | \$5,270  |
| Insurance            | \$2,000  |
| OPERATING EXPENSES   | \$7,270  |
|                      |          |
| NET OPERATING INCOME | \$58,730 |



### LOCATION MAP







### DEMOGRAPHICS MAP & REPORT



| POPULATION           | 0.5 MILES | 3 MILES | 5 MILES |
|----------------------|-----------|---------|---------|
| Total Population     | 3,354     | 111,389 | 220,501 |
| Average Age          | 43        | 37      | 37      |
| Average Age (Male)   | 40        | 36      | 36      |
| Average Age (Female) | 45        | 39      | 38      |

| HOUSEH