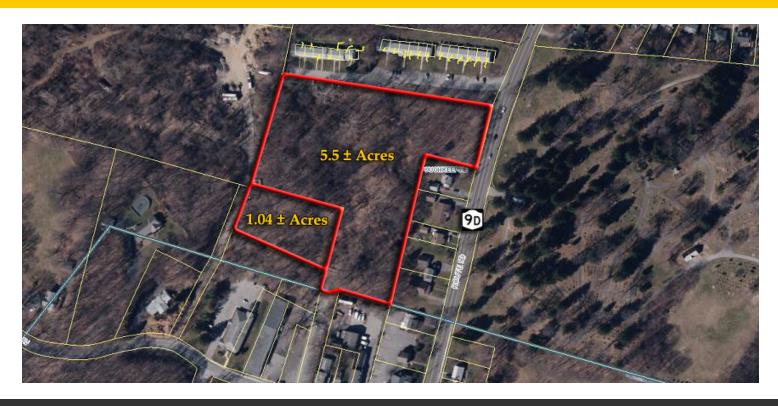

**LOT SIZE:**  $5.5 \pm \text{Acres}$ 

1.04 ± Acres

Total - 6.54 ± Acres

**ZONING:** R-20; Residence, Single-Family

ASKING PRICE: \$249,000

#### PROPERTY OVERVIEW:

CR Properties Group is pleased to offer a residential development site with frontage on NYS Route 9D in Wappingers Falls. The offering consists of two contiguous parcels of land at 6.54 ± acres total with potential for 14 residential lots. The densely populated area is located in the Wappingers Central School District and in close proximity to the Poughkeepsie Galleria and South Hills Mall.