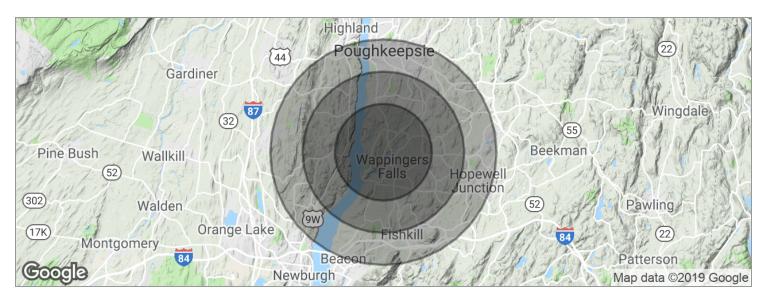

## **DEMOGRAPHICS & STATISTICS**

14 DELAVERGNE AVENUE, WAPPINGERS FALLS, NY 12590

### HOUSEHOLD | POPULATION | INCOME VALUES

| POPULATION                            | 3 MILES               | 5 MILES               | 7 MILES               |
|---------------------------------------|-----------------------|-----------------------|-----------------------|
| Total population                      | 31,127                | 74,983                | 164,229               |
| Median age                            | 39.6                  | 40.5                  | 38.6                  |
| Median age (male)                     | 38.1                  | 38.7                  | 37.2                  |
| Median age (Female)                   | 40.7                  | 42.0                  | 39.5                  |
|                                       |                       |                       |                       |
| HOUSEHOLDS & INCOME                   | 3 MILES               | 5 MILES               | 7 MILES               |
| HOUSEHOLDS & INCOME  Total households | <b>3 MILES</b> 12,151 | <b>5 MILES</b> 28,475 | <b>7 MILES</b> 61,079 |
|                                       |                       |                       |                       |
| Total households                      | 12,151                | 28,475                | 61,079                |