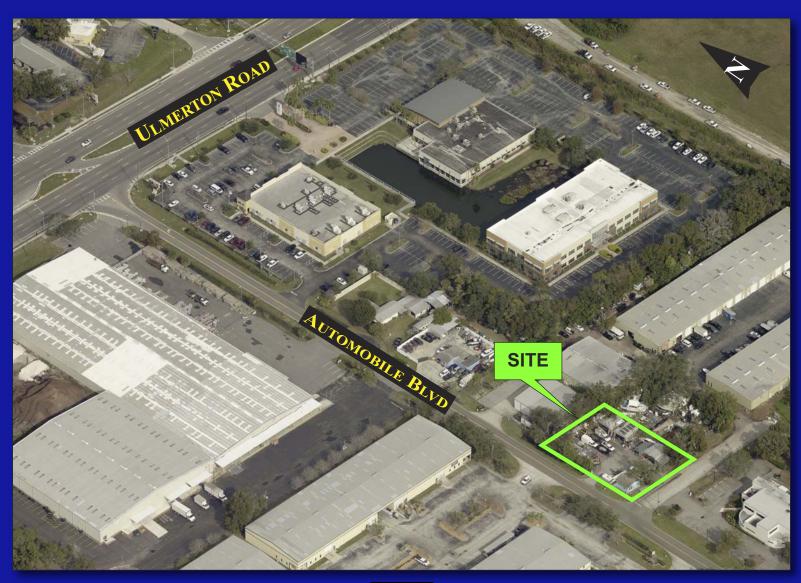

13101 AUTOMOBILE BOULEVARD, CLEARWATER, FLORIDA 33762

- 440 SQUARE FOOT OFFICE BUILDING
- CONSTRUCTED IN 1952
- WOOD FRAME CONSTRUCTION
- SEVERAL SHEDS
- PARTIALLY PAVED
- FENCED LOT
- E-1 ZONING-PINELLAS CO.
- CONTRACTOR YARD
- "GATEWAY" INDUSTRIAL SUBMARKET LOCATION
- EASY ACCESS TO ULMERTON ROAD, 49TH STREET NORTH, 118TH AVENUE NORTH & I-275
- FOR SALE