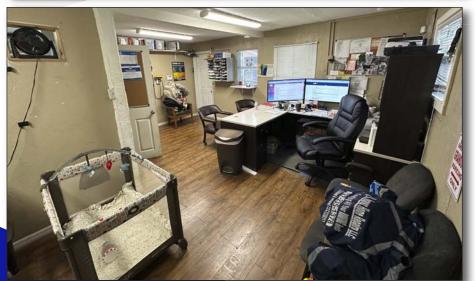

13101 AUTOMOBILE BOULEVARD, CLEARWATER, FLORIDA 33762

- 440 SQUARE FOOT OFFICE BUILDING
- CONSTRUCTED IN 1952
- WOOD FRAME CONSTRUCTION
- SEVERAL SHEDS
- PARTIALLY PAVED
- FENCED LOT
- E-1 ZONING-PINELLAS CO.
- CONTRACTOR YARD
- "GATEWAY" INDUSTRIAL SUBMARKET LOCATION
- EASY ACCESS TO ULMERTON ROAD, 49TH STREET NORTH, 118TH AVENUE NORTH & I-275
- FOR SALE