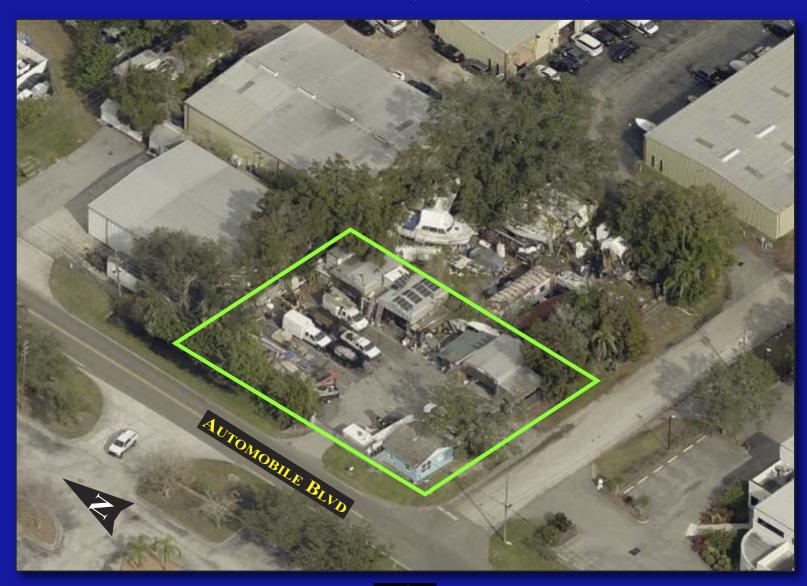

13101 AUTOMOBILE BOULEVARD, CLEARWATER, FLORIDA 33762

- 440 SQUARE FOOT OFFICE BUILDING
- CONSTRUCTED IN 1952
- WOOD FRAME CONSTRUCTION
- SEVERAL SHEDS
- PARTIALLY PAVED
- FENCED LOT
- E-1 ZONING-PINELLAS CO.
- CONTRACTOR YARD
- "GATEWAY" INDUSTRIAL SUBMARKET LOCATION
- EASY ACCESS TO ULMERTON ROAD, 49TH STREET NORTH, 118TH AVENUE NORTH & I-275
- FOR SALE