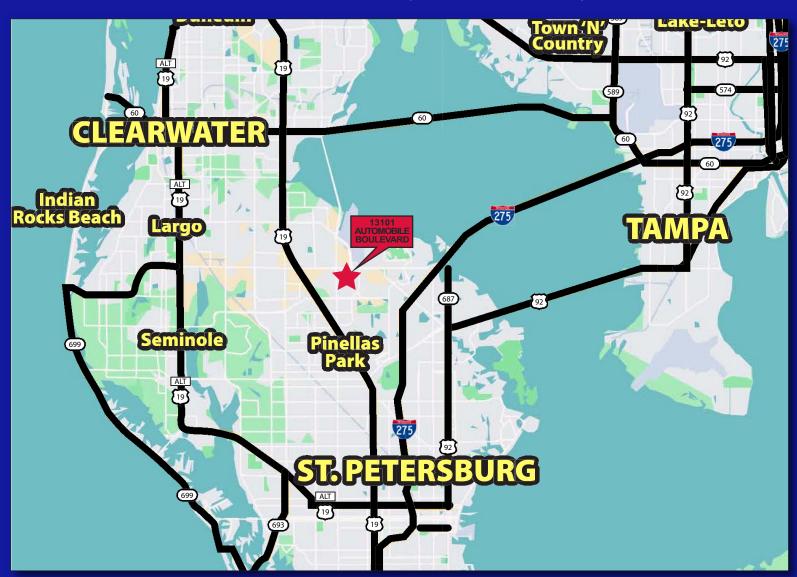

13101 AUTOMOBILE BOULEVARD, CLEARWATER, FLORIDA 33762

- 440 SQUARE FOOT OFFICE BUILDING
- CONSTRUCTED IN 1952
- WOOD FRAME CONSTRUCTION
- SEVERAL SHEDS
- PARTIALLY PAVED
- FENCED LOT
- E-1 ZONING-PINELLAS CO.
- CONTRACTOR YARD
- "GATEWAY" INDUSTRIAL SUBMARKET LOCATION
- EASY ACCESS TO ULMERTON ROAD, 49TH STREET NORTH, 118TH AVENUE NORTH & I-275
- FOR SALE