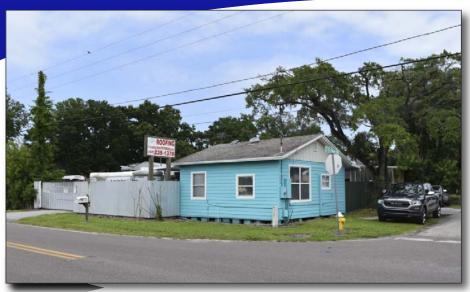

13101 AUTOMOBILE BOULEVARD, CLEARWATER, FLORIDA 33762

- 440 SQUARE FOOT OFFICE BUILDING
- CONSTRUCTED IN 1952
- WOOD FRAME CONSTRUCTION
- SEVERAL SHEDS
- PARTIALLY PAVED
- FENCED LOT
- E-1 ZONING-PINELLAS CO.
- CONTRACTOR YARD
- "GATEWAY" INDUSTRIAL SUBMARKET LOCATION
- EASY ACCESS TO ULMERTON ROAD, 49TH STREET NORTH, 118TH AVENUE NORTH & I-275
- FOR SALE