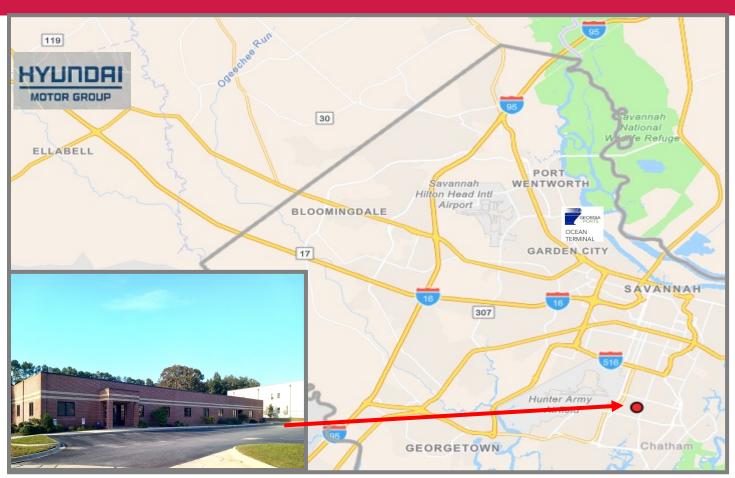

### **PROPERY LOCATION:**

Located Near Oglethorpe Mall and only minutes away from Interstate I-16, Interstate I-516, and Truman Parkway & Veteran Parkways. The Site is surrounded by Medical & Government Offices, Retail, Financial & Professional Service Type Businesses and many Restaurants.