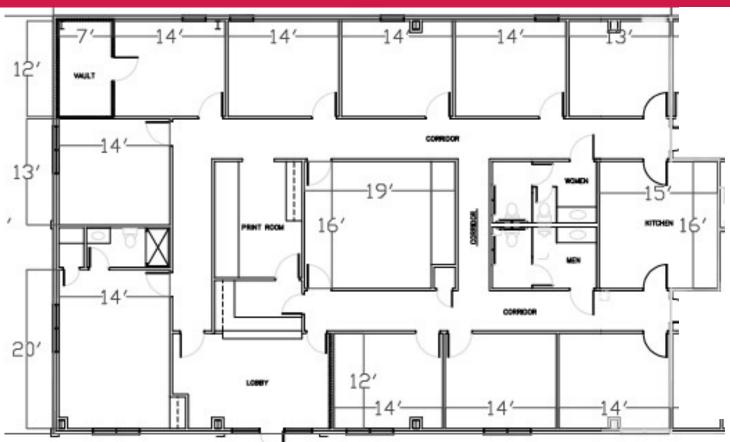

## 7 Mall Court, Savannah, Georgia 31406

Office Layout consists of 9 - 10 Large Offices, Conference Room, Admin Area, File Area,
Men & Women Separate Bathrooms, Large Break Area.

For More Information: Gary W. Mankin, CCIM, Re/Max Savannah +1 912 355 7711 (p) +1 912 650 2720 (m) +1 404 590 3076 gwmankin@gmail.com