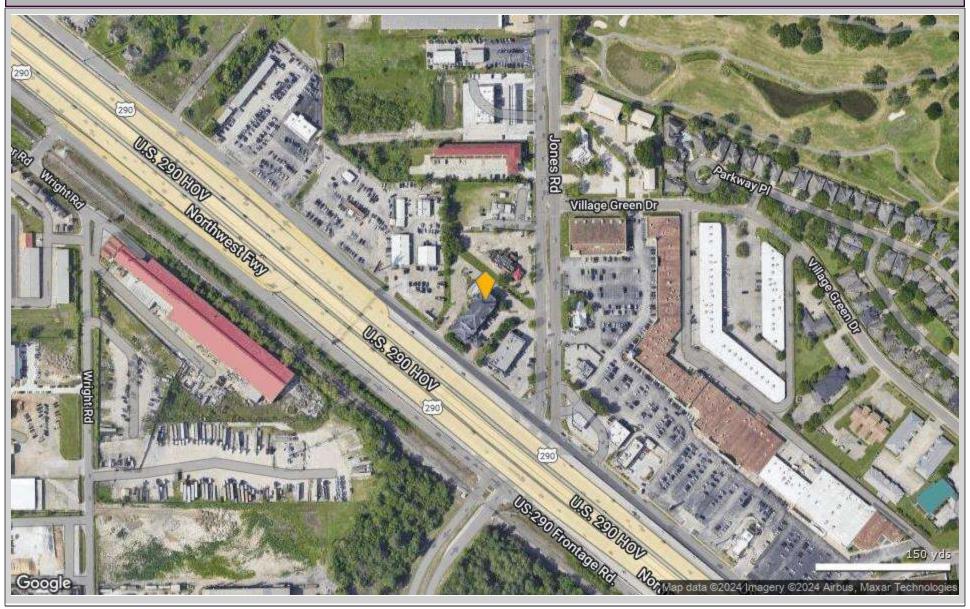

# 17550 Northwest Fwy - Quality Suites Cy-Fair At Jones Road Houston

Location: Quality Suites Cy-Fair At Jones Road Houston

FM 1960 Cluster

FM 1960/Hwy 249 Submarket

Harris County Houston, TX 77065

Developer: -

### **Quality Suites Cy-Fair At Jones Road Houston**

17550 Northwest Fwy - Houston, TX 77065