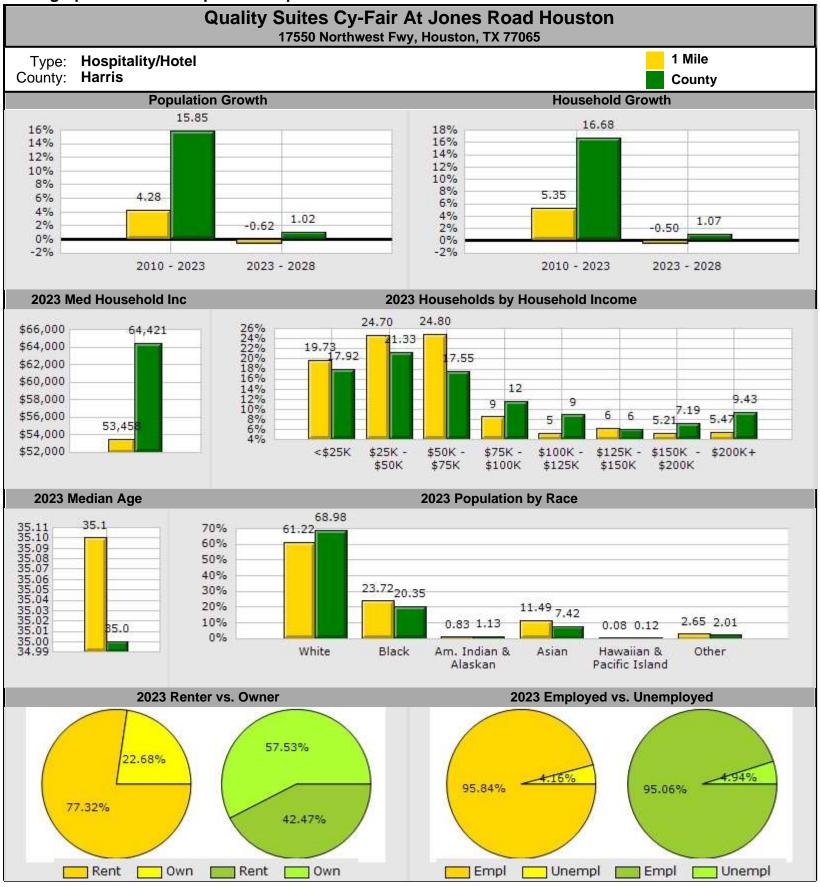

# **Quality Suites Cy-Fair At Jones Road Houston**

17550 Northwest Fwy, Houston, TX 77065

Type: Hospitality/Hotel

|                                     | 1 Mile   |        | County    |       |
|-------------------------------------|----------|--------|-----------|-------|
| Population Growth                   |          |        |           |       |
| Growth 2010 - 2023                  | 4.28%    |        | 15.85%    |       |
| Growth 2023 - 2028                  | -0.62%   |        | 1.02%     |       |
| Empl                                | 4,625    | 95.84% | 2,359,807 | 95.06 |
| Unempl                              | 201      | 4.16%  | 122,674   | 4.94  |
| 3 Population by Race                | 8,388    |        | 4,741,195 |       |
| White                               | 5,135    | 61.22% | 3,270,407 | 68.98 |
| Black                               | 1,990    | 23.72% | 964,707   | 20.35 |
| Am. Indian & Alaskan                | 70       | 0.83%  | 53,468    | 1.13  |
| Asian                               | 964      | 11.49% | 351,696   | 7.42  |
| Hawaiian & Pacific Island           | 7        | 0.08%  | 5,526     | 0.12  |
| Other                               | 222      | 2.65%  | 95,391    | 2.01  |
| Household Growth                    |          |        |           |       |
| Growth 2010 - 2023                  | 5.35%    |        | 16.68%    |       |
| Growth 2023 - 2028                  | -0.50%   |        | 1.07%     |       |
| Renter Occupied                     | 2,939    | 77.32% | 711,164   | 42.47 |
| Owner Occupied                      | 862      | 22.68% | 963,407   | 57.53 |
| 2023 Households by Household Income | 3,802    |        | 1,674,571 |       |
| Income <\$25K                       | 750      | 19.73% | 300,014   | 17.92 |
| Income \$25K - \$50K                | 939      | 24.70% | 357,125   | 21.33 |
| Income \$50K - \$75K                | 943      | 24.80% | 293,882   | 17.55 |
| Income \$75K - \$100K               | 324      | 8.52%  | 194,331   | 11.60 |
| Income \$100K - \$125K              | 201      | 5.29%  | 149,339   | 8.92  |
| Income \$125K - \$150K              | 239      | 6.29%  | 101,547   | 6.06  |
| Income \$150K - \$200K              | 198      | 5.21%  | 120,419   | 7.19  |
| Income \$200K+                      | 208      | 5.47%  | 157,914   | 9.43  |
| 2023 Med Household Inc              | \$53,458 |        | \$64,421  |       |
| 2023 Median Age                     | 35.10    |        | 35.00     |       |

#### **Demographic Summary Report**