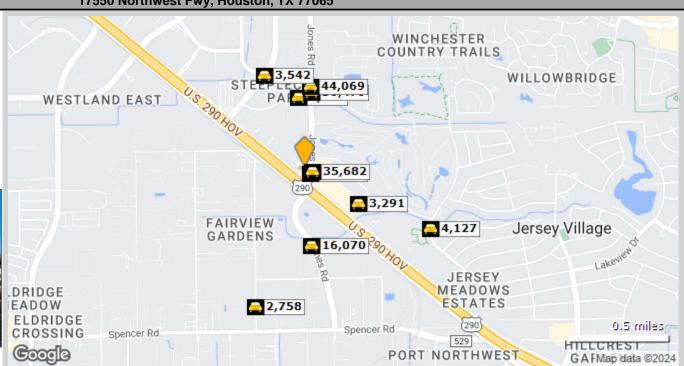

#### **Traffic Count Report**

Rent/SF/Yr: -

|    | Street             | Cross Street       | Cross Str Dist | Count<br>Year | Avg Daily<br>Volume | Volume<br>Type | Miles from<br>Subject Prop |
|----|--------------------|--------------------|----------------|---------------|---------------------|----------------|----------------------------|
| 1  | Jones Road         | Hwy 290 Access Rd  | 0.06 S         | 2022          | 24,385              | MPSI           | .04                        |
| 2  | Jones Rd           | Village Green Dr   | 0.06 N         | 2022          | 35,682              | MPSI           | .05                        |
| 3  | Village Dr         | Village Green Dr   | 0.05 E         | 2022          | 3,291               | MPSI           | .33                        |
| 4  | Pleasant Colony Dr | Jones Rd           | 0.06 E         | 2022          | 2,062               | MPSI           | .38                        |
| 5  | Jones Road         | Jones Rd           | 0.18 SE        | 2022          | 16,070              | MPSI           | .39                        |
| 6  | Jones Road         | Pleasant Colony Dr | 0.03 S         | 2022          | 30,479              | MPSI           | .40                        |
| 7  | Jones Rd           | Jersey Meadows     | 0.01 N         | 2022          | 44,069              | MPSI           | .44                        |
| 8  | Steeple Way Blvd   | Seattle Slew Dr    | 0.01 N         | 2022          | 3,542               | MPSI           | .53                        |
| 9  | Rio Grande St      | de Lozier St       | 0.02 S         | 2022          | 4,127               | MPSI           | .72                        |
| 10 | Wright Rd          | FM 529 Rd          | 0.12 S         | 2022          | 2,758               | MPSI           | .74                        |