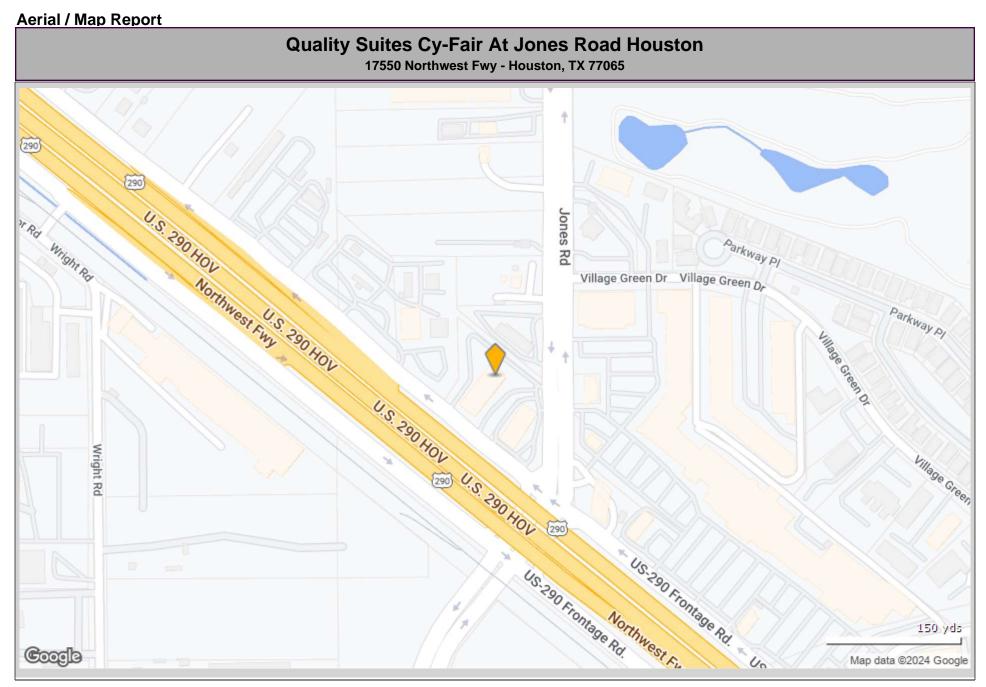

# 17550 Northwest Fwy - Quality Suites Cy-Fair At Jones Road Houston

Location: Quality Suites Cy-Fair At Jones Road Houston

FM 1960 Cluster

FM 1960/Hwy 249 Submarket

Harris County Houston, TX 77065

Developer: -

### **Quality Suites Cy-Fair At Jones Road Houston**

17550 Northwest Fwy - Houston, TX 77065