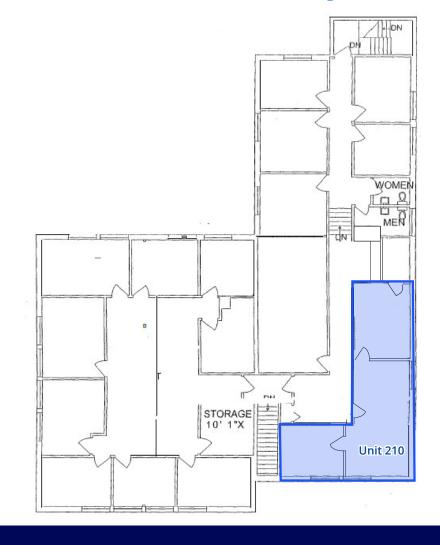

## Unit 210

**Lease Space** Second floor 768 SF

Net Rent \$18.00 PSF/annum

Additional Rent \$11.54 PSF (2023 est.)

**Availability** Immediately

Sublease Term Until October 31, 2028, but new head-lease term negotiable