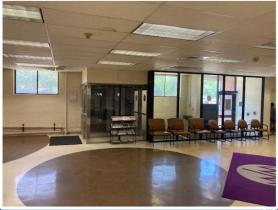

# **PROPERTY FEATURES**

# Includes 17109 Hickory

- Total Land 24,700 sft (0.57 AC)
- Excellent Eastside Location Due West of Gratiot Corridor
- Well Maintained with Open Plan
- Includes 6 5-Ton Carrier Rooftop HVAC Units
- Secured/Gated Parking for 30 Spaces
- Clopay Secured Front Entry x 2
- 1950 Brick/Concrete Block Construction
- Renovated 2008
- 8 Miles from Downtown Detroit