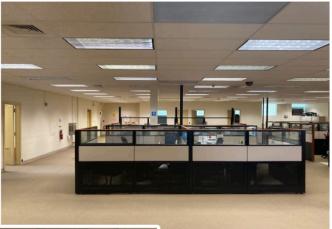

# **PROPERTY FEATURES**

# Includes 17109 Hickory

- Total Land 24,700 sft (0.57 AC)
- Excellent Eastside Location Due West of Gratiot Corridor
- Well Maintained with Open Plan
- Includes 6 5-Ton Carrier Rooftop HVAC Units
- Secured/Gated Parking for 30 Spaces
- Clopay Secured Front Entry x 2
- 1950 Brick/Concrete Block Construction
- Renovated 2008
- 8 Miles from Downtown Detroit