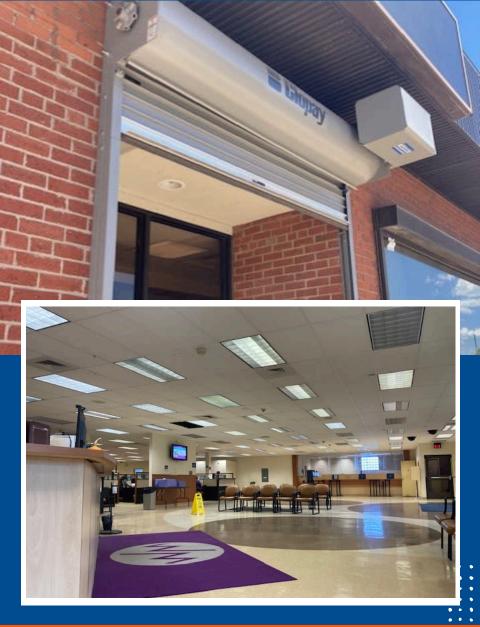

# Includes 17109 Hickory

- Total Land 24,700 sft (0.57 AC)
- Excellent Eastside Location Due West of Gratiot Corridor
- Well Maintained with Open Plan
- Includes 6 5-Ton Carrier Rooftop HVAC Units
- Secured/Gated Parking for 30 Spaces
- Clopay Secured Front Entry x 2
- 1950 Brick/Concrete Block Construction
- Renovated 2008
- 8 Miles from Downtown Detroit