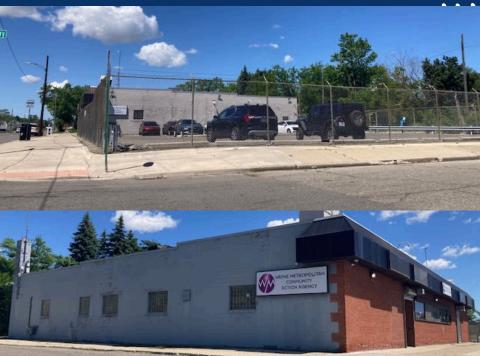

# FOR SALE FORMER DWSD EASTSIDE SERVICE CENTER

13297 E McNichols, Detroit MI 48205

**For Sale** 

County: Wayne Zoning: B4 Zoning Flex/Retail Opportunity Land: 24,700 sft (0.57 AC) Building: 12,038 sft Single Story Office Price: \$450,000 (\$37.38 psf)

# Includes 17109 Hickory

- Total Land 24,700 sft (0.57 AC)
- Excellent Eastside Location Due West of Gratiot Corridor
- Well Maintained with Open Plan
- Includes 6 5-Ton Carrier Rooftop HVAC Units
- Secured/Gated Parking for 30 Spaces
- Clopay Secured Front Entry x 2
- 1950 Brick/Concrete Block Construction
- Renovated 2008
- 8 Miles from Downtown Detroit