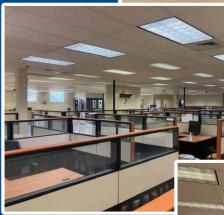

# **PROPERTY FEATURES**

# Includes 17109 Hickory

- Total Land 24,700 sft (0.57 AC)
- Excellent Eastside Location Due West of Gratiot Corridor
- Well Maintained with Open Plan
- Includes 6 5-Ton Carrier Rooftop HVAC Units
- Secured/Gated Parking for 30 Spaces
- Clopay Secured Front Entry x 2
- 1950 Brick/Concrete Block Construction
- Renovated 2008
- 8 Miles from Downtown Detroit