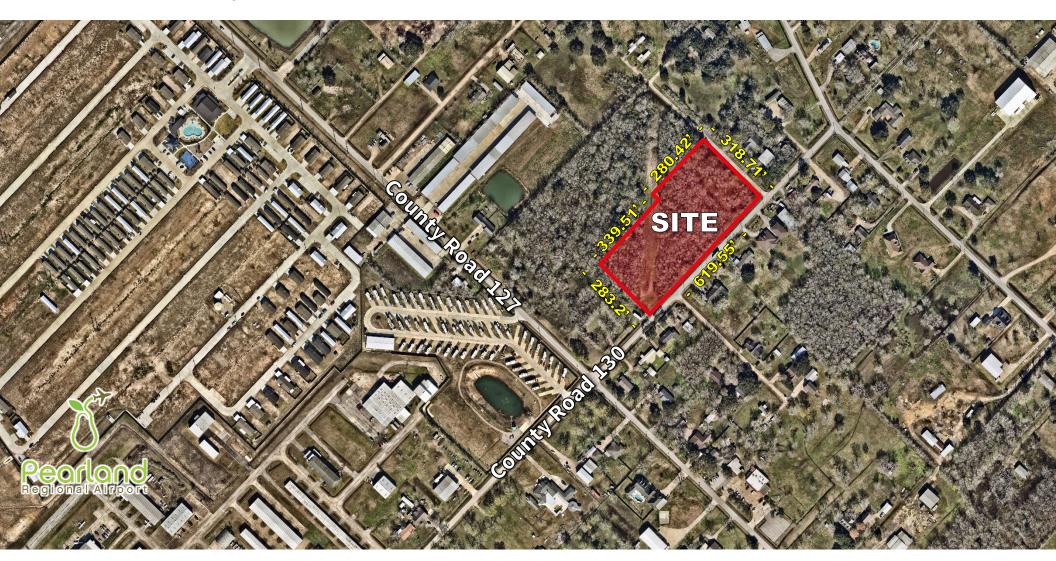

#### Location

Along CR 130, just east of CR 127, across from Pearland Regional Airport

#### Size

±4.38 Acres

#### **Site Information**

- The available land has excellent frontage off CR 130
- Located across from Pearland Regional Airport
- Located outside of flood plain
- Onsite detention required

Pricing \$2.50/sf