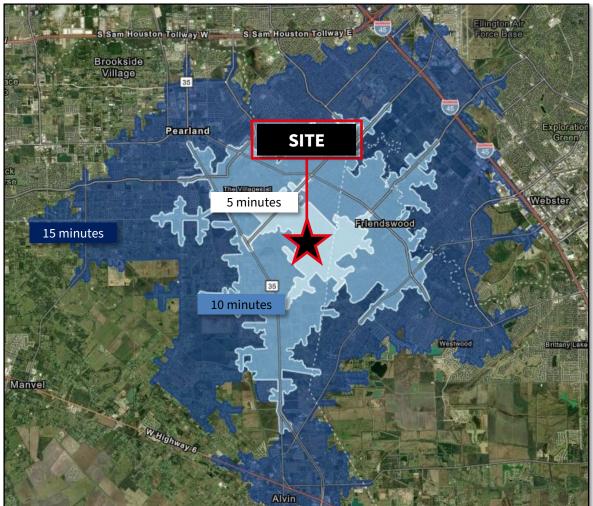

### **Drive Times**

| Locations                      | Minutes |
|--------------------------------|---------|
| The Center at Pearland Parkway | 7       |
| Baybrook Mall                  | 10      |
| William P. Hobby Airport (HOU) | 15      |
| Downtown Houston               | 25      |