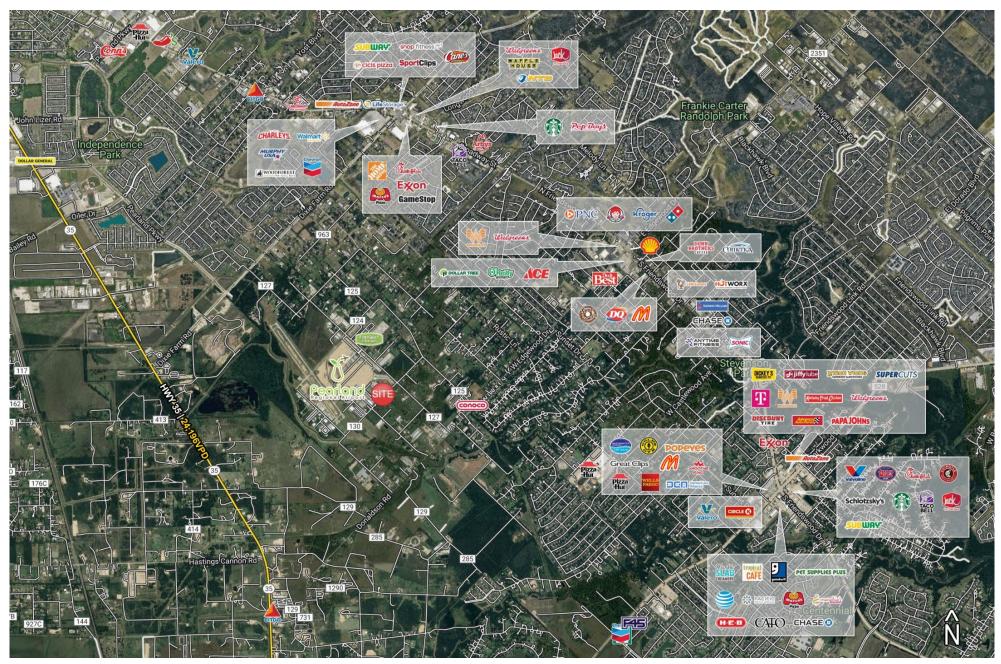

## PROPERTY **AERIAL**

## +4.38 AC | COUNTY ROAD 130 | PEARLAND, TX 77581 ()) JLL 4

Although information has been obtained from sources deemed reliable, JLL does not make any guarantees, warranties or representations, express or implied, as to the completeness or accuracy as to the information contained herein. Any projections, opinions, assumptions or estimates used are for example only. There may be differences between projected and actual results, and those differences may be material. JLL does not accept any liability for any loss or damage suffered by any party resulting from reliance on this information. If the recipient of this information has signed a confidentiality agreement with JLL regarding this matter, this information is subject to the terms of that agreement. ©2024 Jones Lang LaSalle IP, Inc. All rights reserved.