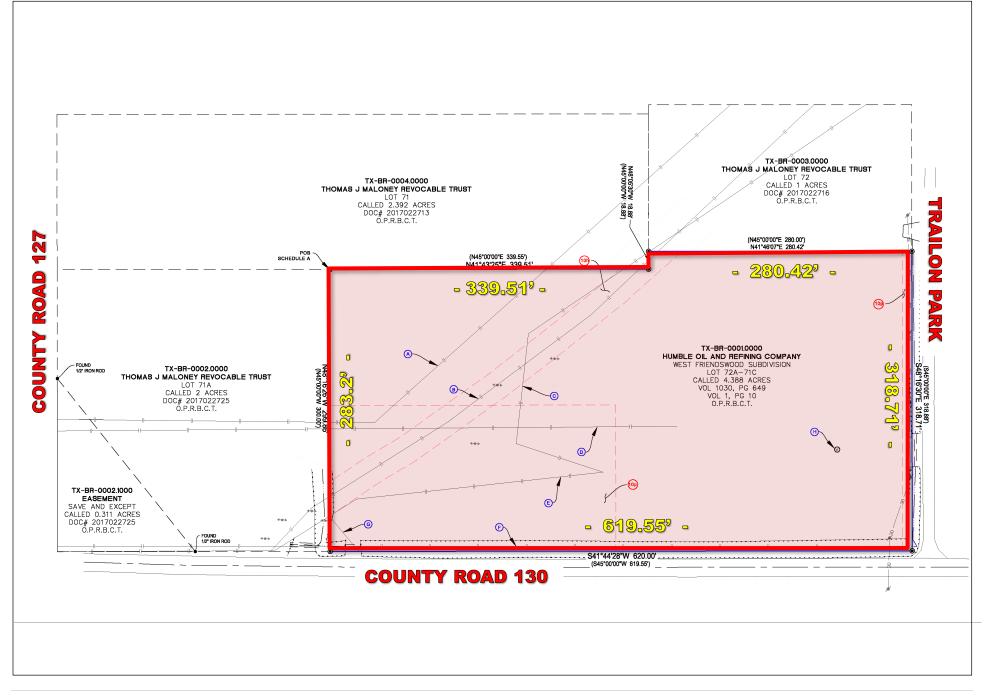

## PROPERTY **SURVEY**

### ±4.38 AC | COUNTY ROAD 130 | PEARLAND, TX 77581 (∭) JLL 3