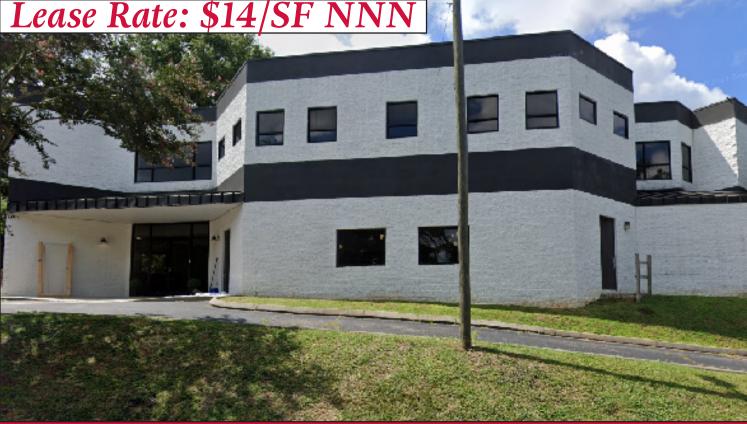

### ±4,600 SF Available For Lease

- Upstairs Office plus Rear Reception & Conference Room on lower level
- Prrata use of ±3,020 SF of Common Space
- 15 Offices with open space
- ±3.56 Acres
- 86 Surface Parking Spaces
- Greenville County TMS# 0541030100303
- Formerly Used as General Office and Private School
- New Luxury Vinyl Plank Flooring Throughout
- Fresh Coat of Paint Throughout
- Bathrooms have been updated
- The Property is great for General Office use, Corporate Office or Call Center
- Zoning: O-D