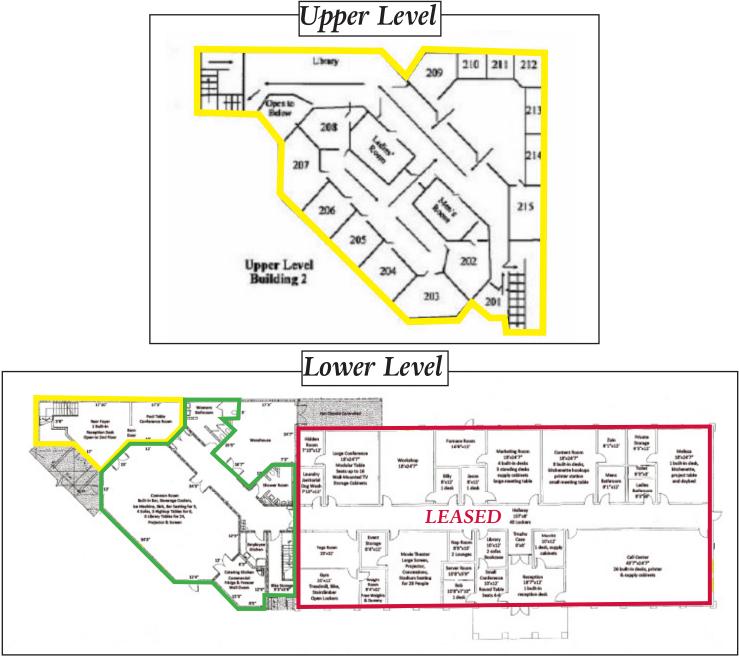

### FLOORPLANS

±4,600 SF Office with Lower Reception & Conference Prorata Shared use of ±3,020 SF Common Area Leased