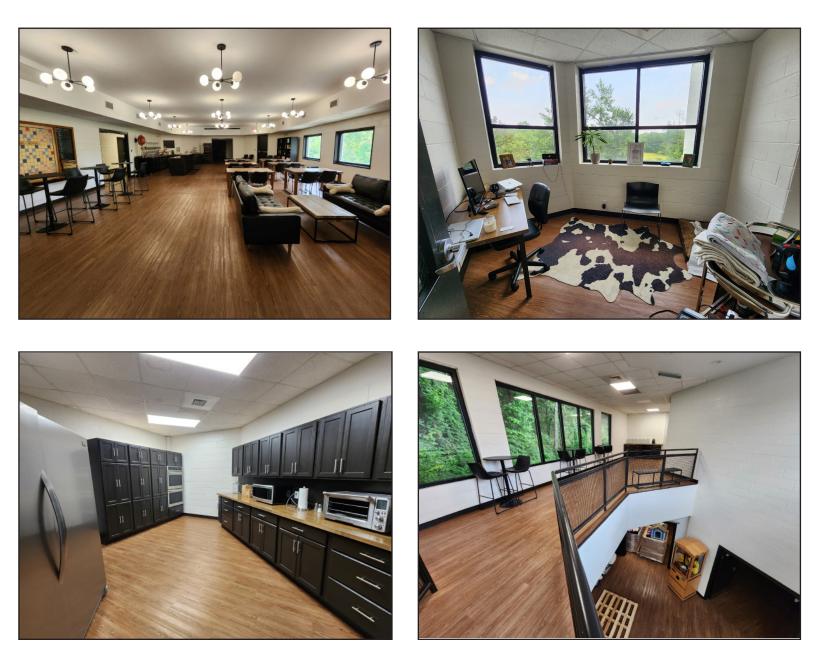

e School
- New Luxury Vinyl Plank Flooring Throughout
- Fresh Coat of Paint Throughout
- Bathrooms have been updated
- The Property is great for General Office use, Corporate Office or Call Center
- Zoning: O-D

### CONTACT

SCOTT SNEDIGAR | ssnedigar@wilsonkibler.com | 864.444.4814

GIVENS STEWART, SIOR | gstewart@wilsonkibler.com | 864.350.3345

WILSON KIBLER | 13 E COFFEE ST, GREENVILLE, SC 29601 864.679.8600 | WILSONKIBLER.COM







### FLOORPLANS



±4,600 SF Office with Lower Reception & Conference Prorata Shared use of ±3,020 SF Common Area Leased

### CONTACT

SCOTT SNEDIGAR | ssnedigar@wilsonkibler.com | 864.444.4814 GIVENS STEWART, SIOR | gstewart@wilsonkibler.com | 864.350.3345

WILSON KIBLER | 13 E COFFEE ST, GREENVILLE, SC 29601 864.679.8600 | WILSONKIBLER.COM



### PHOTOS



#### CONTACT

SCOTT SNEDIGAR | ssnedigar@wilsonkibler.com | 864.444.4814 GIVENS STEWART, SIOR | gstewart@wilsonkibler.com | 864.350.3345 WILSON KIBLER | 13 E COFFEE ST, GREENVILLE, SC 29601 864.679.8600 | WILSONKIBLER.COM



### PHOTOS



#### CONTACT

SCOTT SNEDIGAR | ssnedigar@wilsonkibler.com | 864.444.4814 GIVENS STEWART, SIOR | gstewart@wilsonkibler.com | 864.350.3345 WILSON KIBLER | 13 E COFFEE ST, GREENVILLE, SC 29601 864.679.8600 | WILSONKIBLER.COM