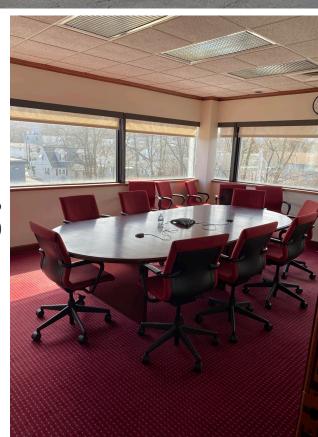

## 541 Pierce Street Kingston, Pennsylvania

- 13.335± RSF Office/Retail available
- 2 Story Building 1st floor configured as bank; 2nd floor configured as offices.
- 2 Floors 1st floor, 7,500± RSF; 2nd floor 5,835± RSF lease independently or together.
- High Visibility from busy Pierce Street, Kingston. Easy access to Wilkes Barre and West Side markets. (Kingston, Forty Fort, Etc.)
- · Centrally located, well known location.
- · Large lighted parking lot ample parking for various uses.
- · Strong demographics and walkability score.
- Expansive window lines, lots of natural light throughout.
- · C-3 Zoning Commercial, many permitted uses.
- Security/Access control systemsElevator.
- · Large lighted pylon sign and signage on façade available.
  - Professionally Managed Property