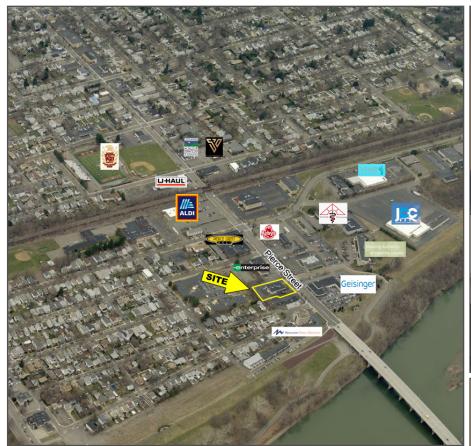

## 541 Pierce Street Kingston, Pennsylvania

- 13.335± RSF Office/Retail available
- 2 Story Building 1st floor configured as bank; 2nd floor configured as offices.
- 2 Floors 1st floor, 7,500± RSF; 2nd floor 5,835± RSF lease independently or together.
- High Visibility from busy Pierce Street, Kingston. Easy access to Wilkes Barre and West Side markets. (Kingston, Forty Fort, Etc.)
- · Centrally located, well known location.
- · Large lighted parking lot ample parking for various uses.
- · Strong demographics and walkability score.
- Expansive window lines, lots of natural light throughout.
- · C-3 Zoning Commercial, many permitted uses.
- Security/Access control systemsElevator.
- · Large lighted pylon sign and signage on façade available.
  - Professionally Managed Property

## 2022 Population

2 miles 5 miles 10 miles 56,179 121,475 213,651

2022 Average Vehicles per Day 9.357

Source: ©2022 Kalibrate Technologies (Q1 2022).

769 Keystone Industrial Park Road Throop, PA 18512

info@hinerfeldcommercial.com