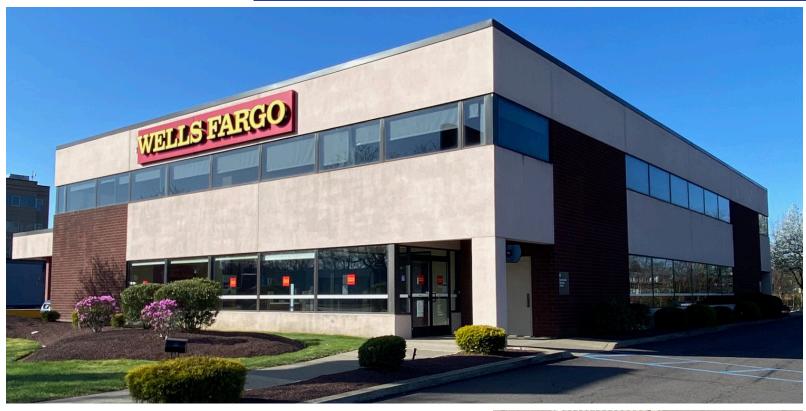

## Commercial Office/Retail Available for Lease

## 541 Pierce Street Kingston, Pennsylvania

- 13.335± RSF Office/Retail available
- 2 Story Building 1st floor configured as bank; 2nd floor configured as offices.
- 2 Floors 1st floor, 7,500± RSF; 2nd floor 5,835± RSF lease independently or together.
- High Visibility from busy Pierce Street, Kingston. Easy access to Wilkes Barre and West Side markets. (Kingston, Forty Fort, Etc.)
- · Centrally located, well known location.
- · Large lighted parking lot ample parking for various uses.
- · Strong demographics and walkability score.
- Expansive window lines, lots of natural light throughout.
- · C-3 Zoning Commercial, many permitted uses.
- Security/Access control systemsElevator.
- · Large lighted pylon sign and signage on façade available.
  - Professionally Managed Property