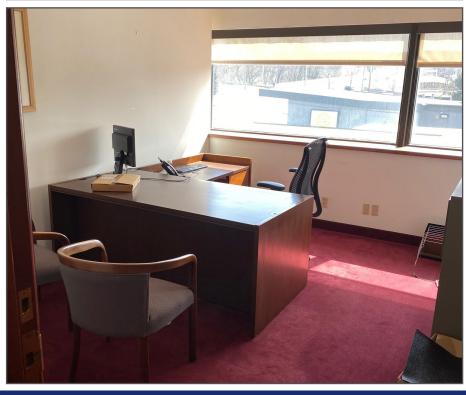

## 541 Pierce Street Kingston, Pennsylvania

- 13.335± RSF Office/Retail available
- 2 Story Building 1st floor configured as bank; 2nd floor configured as offices.
- 2 Floors 1st floor, 7,500± RSF; 2nd floor 5,835± RSF lease independently or together.
- High Visibility from busy Pierce Street, Kingston. Easy access to Wilkes Barre and West Side markets. (Kingston, Forty Fort, Etc.)
- · Centrally located, well known location.
- · Large lighted parking lot ample parking for various uses.
- · Strong demographics and walkability score.
- Expansive window lines, lots of natural light throughout.
- · C-3 Zoning Commercial, many permitted uses.
- Security/Access control systemsElevator.
- · Large lighted pylon sign and signage on façade available.
  - Professionally Managed Property