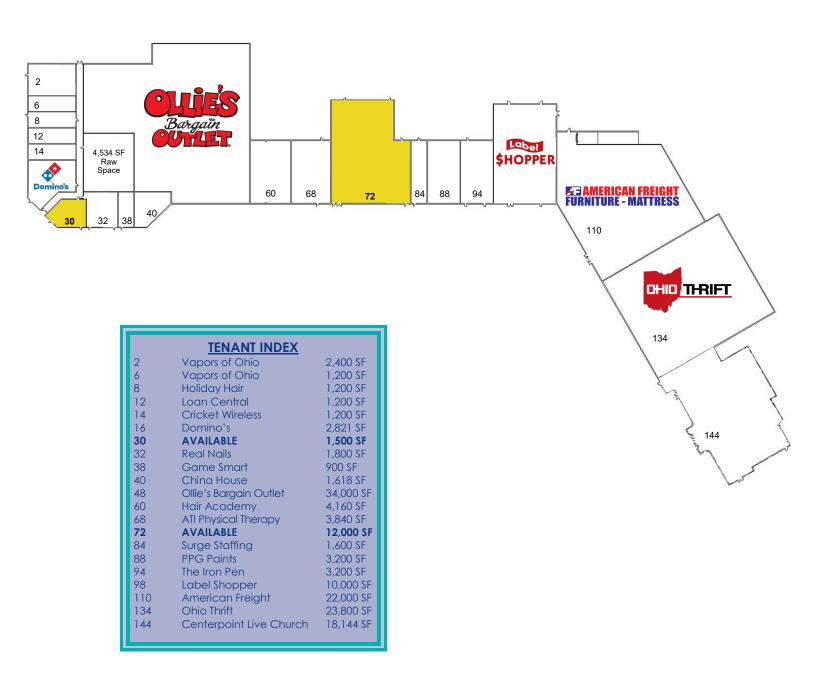

#### PROPERTY HIGHLIGHTS

- Located in the County Seat
- South of Columbus along US-35
- 154,000 SF Retail Center
- Demographics:

Buying area population: 302,457

Average HH Income: \$45,823

- Average daily traffic along Bridge St. and US-35 is 38,550 cars
- Co-tenants include American Freight, Ohio Thrift, Label Shopper Ollie's Bargain Outlet & Dominos.