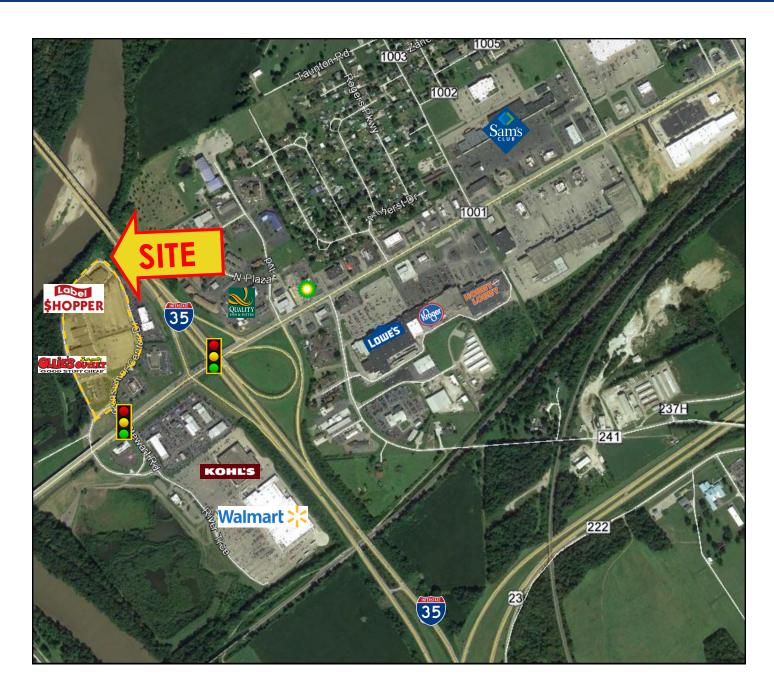

#### PROPERTY HIGHLIGHTS

- Located in the County Seat
- South of Columbus along US-35
- 154,000 SF Retail Center
- Demographics:

Buying area population: 302,457

Average HH Income: \$45,823

- Average daily traffic along Bridge St. and US-35 is 38,550 cars
- Co-tenants include American Freight, Ohio Thrift, Label Shopper Ollie's Bargain Outlet & Dominos.