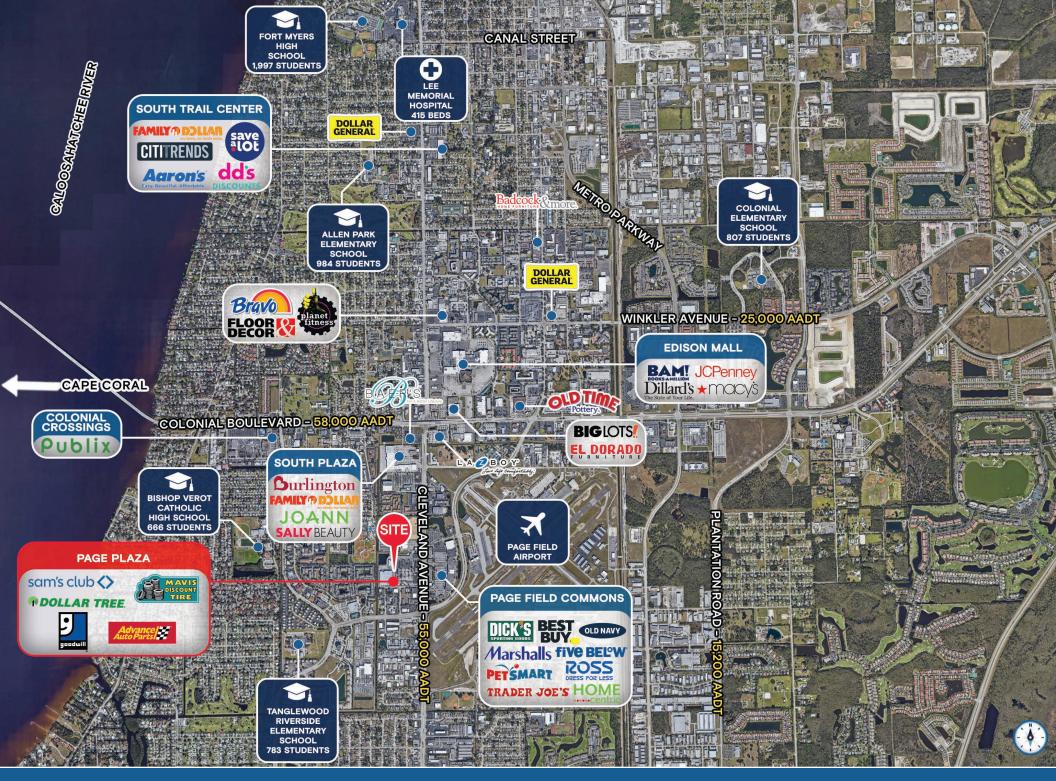

#### RETAIL SPACE FOR LEASE

# PAGE PLAZA

5100 S Cleveland Avenue, Fort Myers, FL 33907

±2,925 SF 2ND GENERATION DENTIST SPACE AVAILABLE

**EXCLUSIVE RETAIL LEASING** 

KATZ & ASSOCIATES

RETAIL REAL ESTATE ADVISORS

David Eggnatz
VICE PRESIDENT
davideggnatz@katzretail.com
(954) 579-2927

#### **HIGHLIGHTS**

- ±2,925 SF 2nd generation Dentist space available
- · Directly across the street from Page Field Commons
- · Sam's Club shadow anchored with cross access
- 55,000 vehicles per day on US Highway 41/Cleveland Avenue
- Notable surrounding retailers and restaurants include: