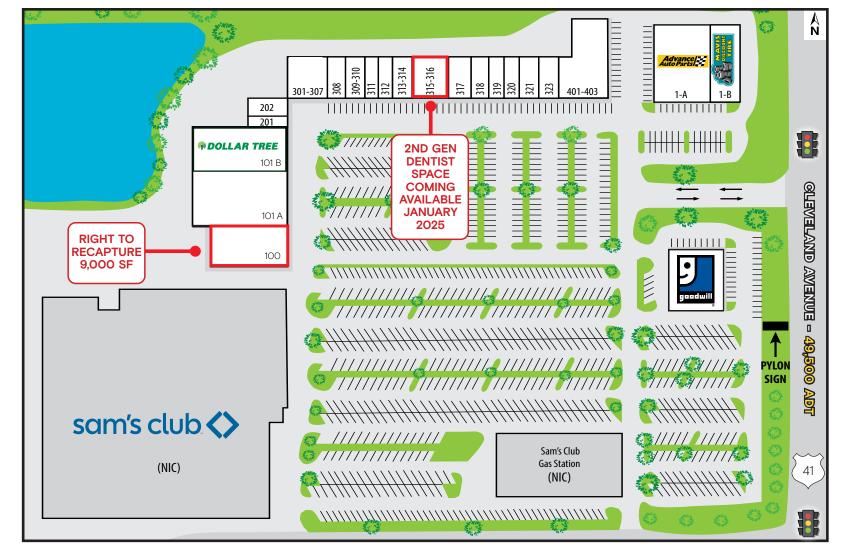

#### **Tenant Roster**

| 100   | Curious Cargo Home Decor |
|-------|--------------------------|
| 101-A | Future Medical           |
| 101-B | Dollar Tree              |
| 201   | The Club Barbershop      |
| 202   | Mediterranean Market     |
| 301-7 | Leased                   |
| 308   | Fashion Nails & Spa      |

| 309-10 | Mr. Mee's Sushi           |
|--------|---------------------------|
| 311    | Threading Beauty Salon    |
| 312    | Available                 |
| 313-14 | Available                 |
| 315-16 | Coming Available Jan 2025 |
| 317    | Direct General Insurance  |
| 318    | Jor Jia Sewing            |
|        |                           |

| 319     | Metro PCS            |
|---------|----------------------|
| 320-21  | Smoke & Vape Shop    |
| 323     | Skyline Chili        |
| 401-3   | The Crab Hut Seafood |
| Pad 1-A | Advance Auto Parts   |
| Pad 1-B | Mavis Tire           |
| Pad 2   | Goodwill             |
|         |                      |