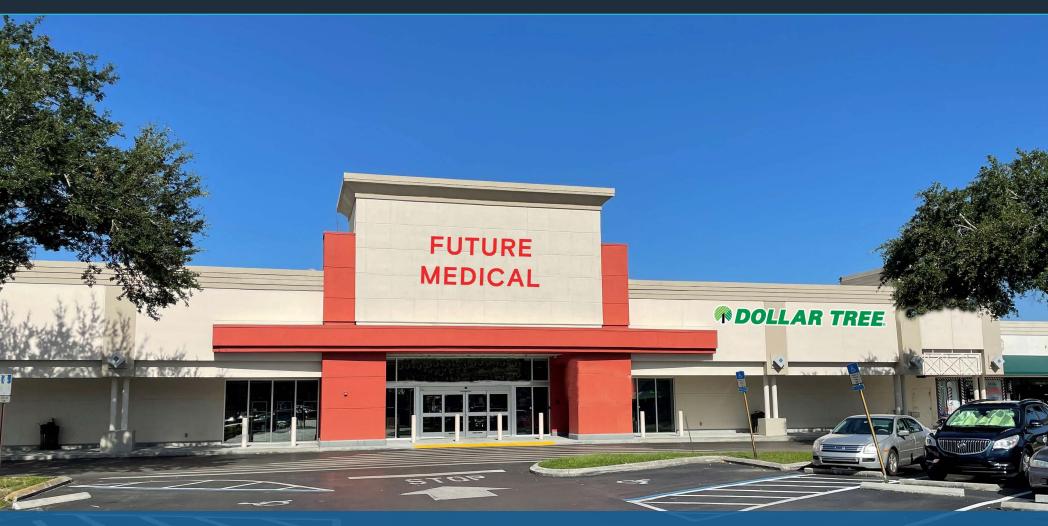

# PAGE PLAZA

5100 S Cleveland Avenue, Fort Myers, FL 33907

±2,925 SF 2ND GENERATION DENTIST SPACE AVAILABLE

**EXCLUSIVE RETAIL LEASING** 

KATZ & ASSOCIATES

RETAIL REAL ESTATE ADVISORS

David Eggnatz
VICE PRESIDENT
davideggnatz@katzretail.com
(954) 579-2927

#### **HIGHLIGHTS**

- ±2,925 SF 2nd generation Dentist space available
- · Directly across the street from Page Field Commons
- · Sam's Club shadow anchored with cross access
- 55,000 vehicles per day on US Highway 41/Cleveland Avenue
- Notable surrounding retailers and restaurants include: