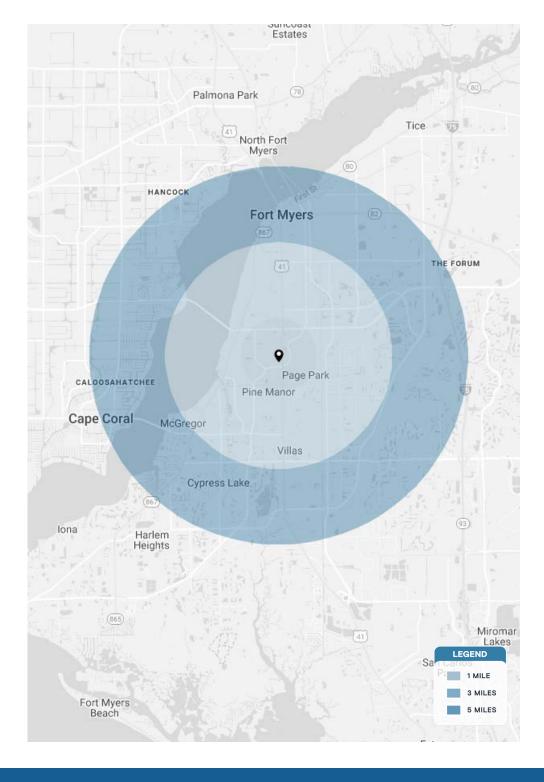

| DEMOGRAPHICS      | 1 MILE   | 3 MILES  | 5 MILES  |
|-------------------|----------|----------|----------|
| POPULATION        | 9,564    | 71,747   | 164,503  |
| HOUSEHOLDS        | 4,025    | 31,394   | 74,541   |
| EMPLOYEES         | 7,574    | 59,827   | 141,218  |
| AVERAGE HH INCOME | \$62,921 | \$87,528 | \$92,761 |

| DEMOGRAPHICS      | 5 MINS   | 10 MINS  | 15 MINS  |
|-------------------|----------|----------|----------|
| POPULATION        | 25,722   | 88,787   | 175,566  |
| HOUSEHOLDS        | 11,026   | 39,733   | 79,319   |
| EMPLOYEES         | 20,830   | 74,643   | 150,518  |
| AVERAGE HH INCOME | \$71,861 | \$87,744 | \$89,734 |