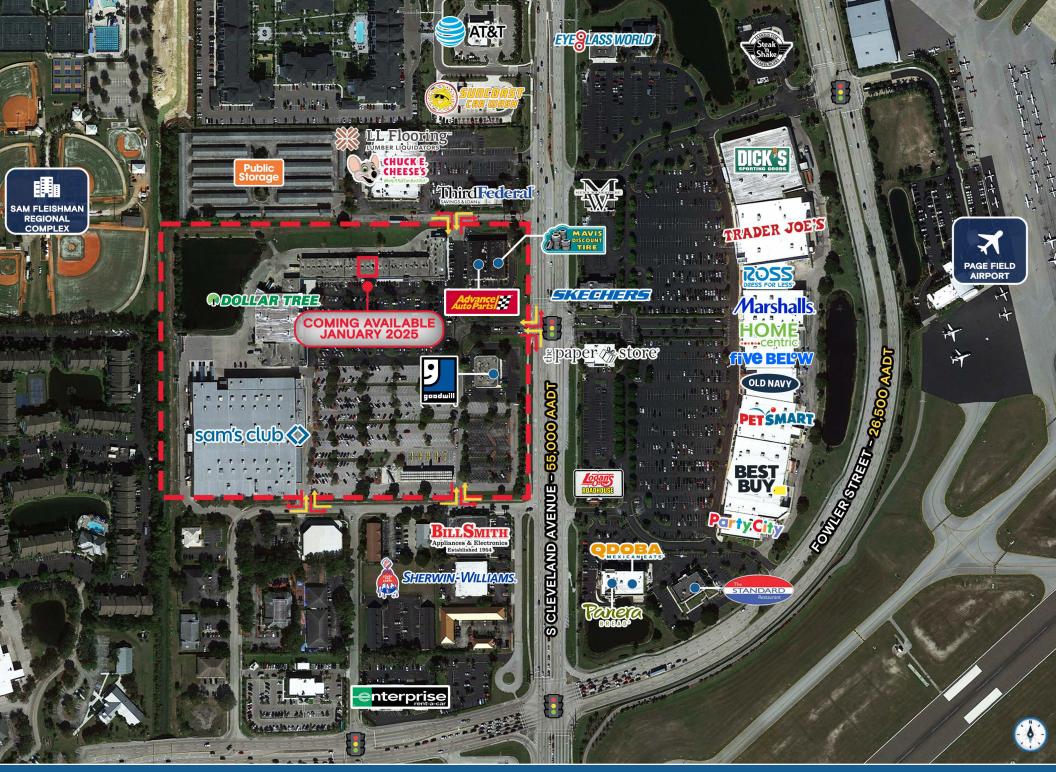

#### **HIGHLIGHTS**

- ±2,925 SF 2nd generation Dentist space available
- · Directly across the street from Page Field Commons
- · Sam's Club shadow anchored with cross access
- 55,000 vehicles per day on US Highway 41/Cleveland Avenue
- Notable surrounding retailers and restaurants include: