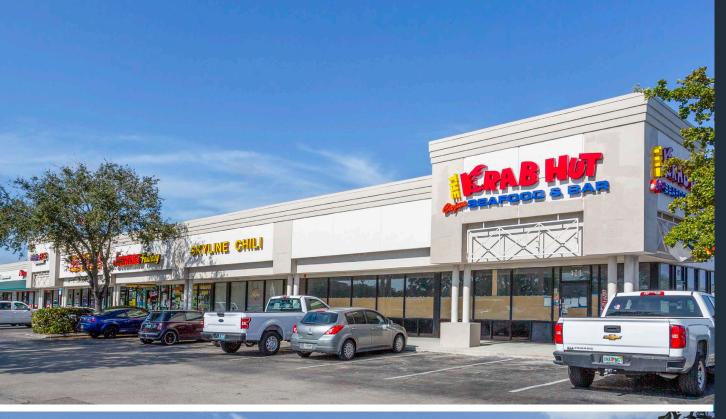

| 319     | Metro PCS            |
|---------|----------------------|
| 320-21  | Smoke & Vape Shop    |
| 323     | Skyline Chili        |
| 401-3   | The Crab Hut Seafood |
| Pad 1-A | Advance Auto Parts   |
| Pad 1-B | Mavis Tire           |
| Pad 2   | Goodwill             |
|         |                      |