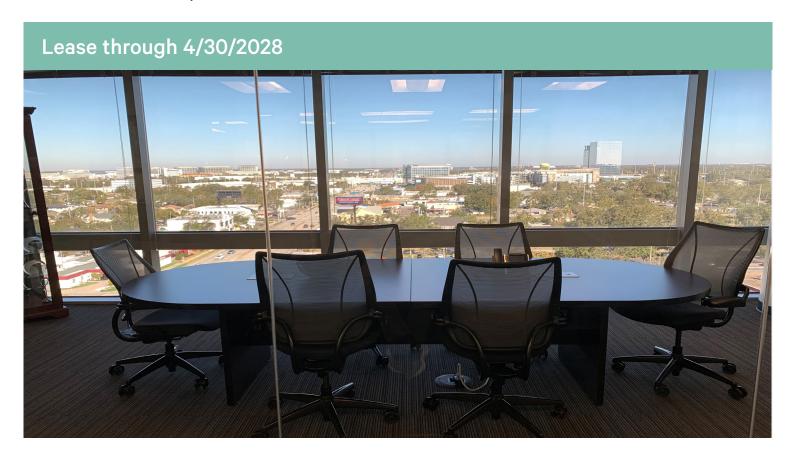

# **Property Highlights**

- + Lease through 4/30/2028
- + Below Market Rate!
- + 1,612 SF of Plug & Play
- + Located in a Class A, 13 story office building
- + Adjoining covered parking garage with 4/1,000 parking ratio
- + Building amenities include state-of-the-art fitness center, tenant conference room, concierge desk and on-site property management office