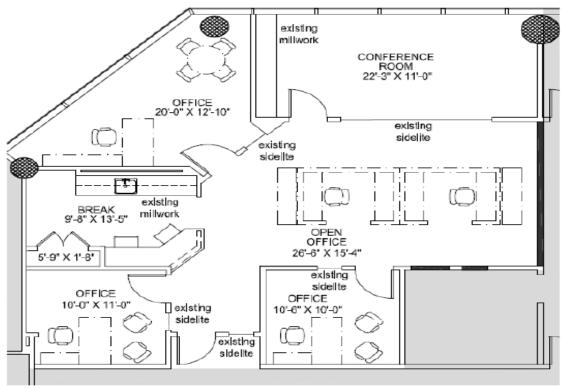

# 1 N Dale Mabry Hwy

Suite 1050 - 1,612 RSF



# **Property Highlights**

- + Lease through 4/30/2028
- + Below Market Rate!
- + 1,612 SF of Plug & Play
- + Located in a Class A, 13 story office building
- + Adjoining covered parking garage with 4/1,000 parking ratio
- + Building amenities include state-of-the-art fitness center, tenant conference room, concierge desk and on-site property management office

### Suite 1050 at Tampa Commons

For Sublease



# 1,612 SF Available for Sublease



## **Contact Us**

### **KYLE CHAIKIN**

First Vice President +1 973 986 1844 kyle.chaikin@cbre.com

### RYAN MCCURDY

Senior Vice President +1 813 310 6191 ryan.mccurdy@cbre.com

© 2024 CBRE, Inc. All rights reserved. This information has been obtained from sources believed reliable, but has not been verified for accuracy or completeness. You should conduct a careful, independent investigation of the property and verify all information. Any reliance on this information is solely at your own risk. CBRE and the CBRE logo are service marks of CBRE, Inc. All other marks displayed on this document are the property of their respective owners, and the use of such logos does not imply any affiliation with or endorsement of CBRE. Photos herein are the property of their respective owners. Use of