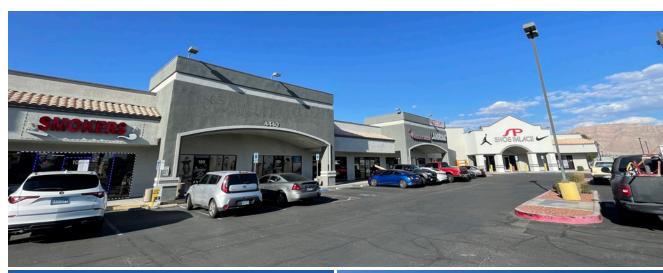

# ±621 - 4,809 SF

- 2nd generation medical and retail space available
- Access from both Lamb & Washington at a signalized intersection
- · Cross access with adjacent retailers
- · Anchored by Shoe Palace
- Located in a mature trade area with access to 115,009 residents within a 5 minute drive time

| Suite   | Tenant                     | Size (SF |
|---------|----------------------------|----------|
| 101     | Durango Taco Shop          | ± 1,769  |
| 102     | AVAILABLE                  | ± 2,238  |
| 103-106 | AVAILABLE                  | ± 4,809  |
| 107     | City of Fades              | ± 1,186  |
| 108     | Smoke Shop                 | ± 1,206  |
| 109-110 | AVAILABLE - DO NOT DISTURB | ± 2,706  |
| 111     | Wingstop                   | ± 1,200  |
| 112     | Vida Saludable             | ± 1,206  |
| 113     | Aly's Beauty Salon         | ± 1,800  |
| 114-115 | Oasis Laundromat           | ± 2,409  |
| 116     | Shoe Palace                | ± 9,368  |
| 117     | AVAILABLE - DO NOT DISTURB | ± 713    |
| 118     | AVAILABLE - DO NOT DISTURB | ± 621    |