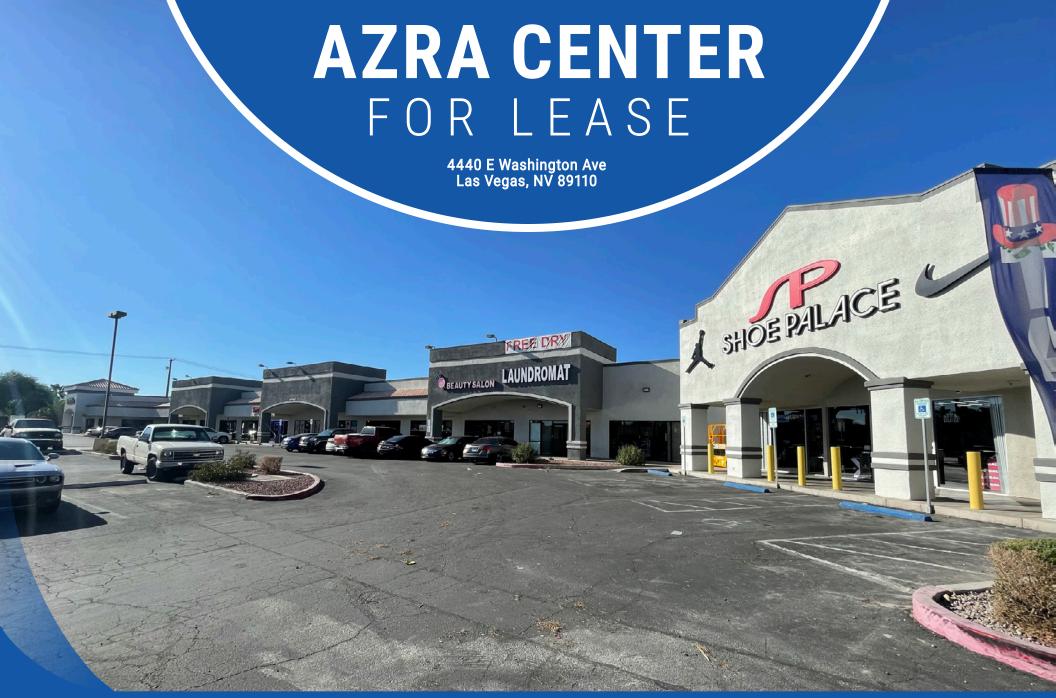

# PROPERTY **HIGHLIGHTS**

# ±621 - 4,809 SF

- 2nd generation medical and retail space available
- Access from both Lamb & Washington at a signalized intersection
- · Cross access with adjacent retailers
- · Anchored by Shoe Palace
- Located in a mature trade area with access to 115,009 residents within a 5 minute drive time