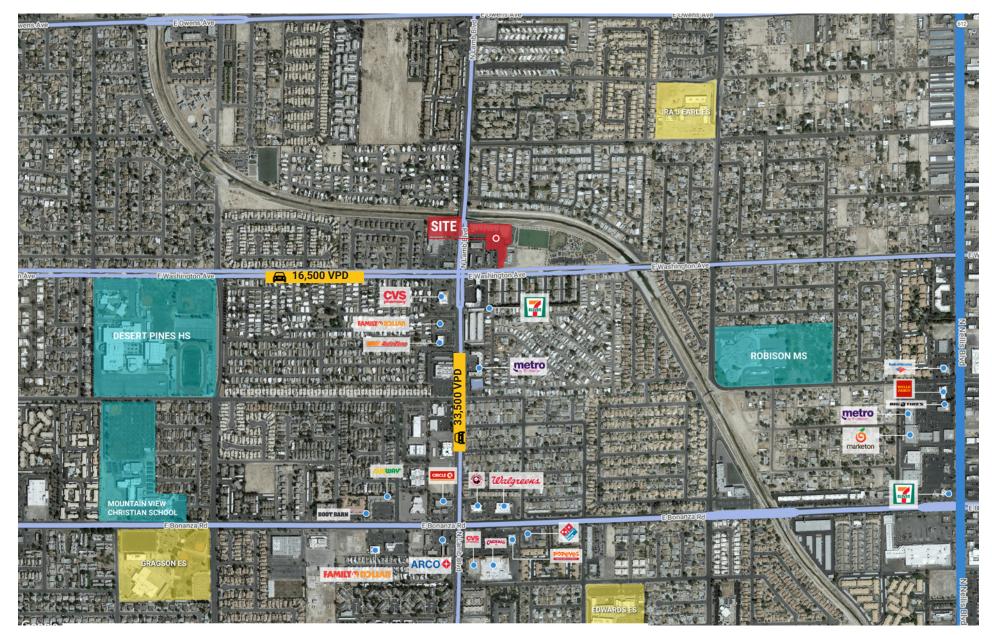

# TRADE AREA **AERIAL**

### TRAFFIC COUNTS

Washington Ave Lamb Blvd
16,500 VPD 33,500 VPD

Sources: SitesUSA 2024 TRINA, NV DOT 2023