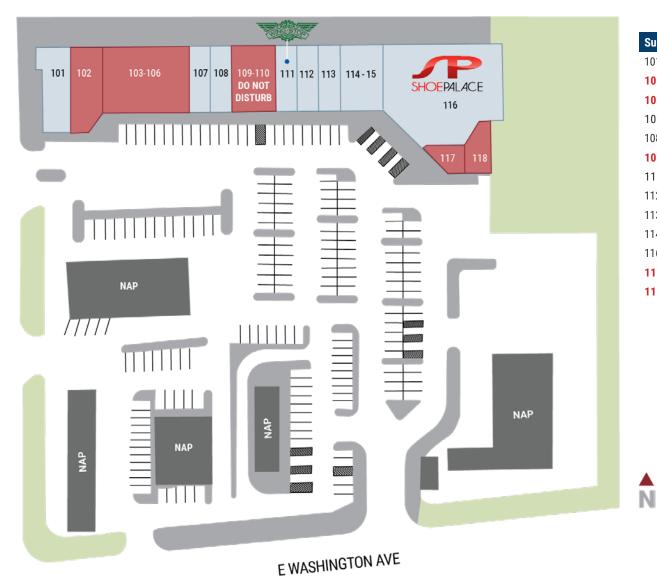

# ±621 - 4,809 SF

- 2nd generation medical and retail space available
- Access from both Lamb & Washington at a signalized intersection
- · Cross access with adjacent retailers
- · Anchored by Shoe Palace
- Located in a mature trade area with access to 115,009 residents within a 5 minute drive time

| Suite   | Tenant                     | Size (SF |
|---------|----------------------------|----------|
| 101     | Durango Taco Shop          | ± 1,769  |
| 102     | AVAILABLE                  | ± 2,238  |
| 103-106 | AVAILABLE                  | ± 4,809  |
| 107     | City of Fades              | ± 1,186  |
| 108     | Smoke Shop                 | ± 1,206  |
| 109-110 | AVAILABLE - DO NOT DISTURB | ± 2,706  |
| 111     | Wingstop                   | ± 1,200  |
| 112     | Vida Saludable             | ± 1,206  |
| 113     | Aly's Beauty Salon         | ± 1,800  |
| 114-115 | Oasis Laundromat           | ± 2,409  |
| 116     | Shoe Palace                | ± 9,368  |
| 117     | AVAILABLE - DO NOT DISTURB | ± 713    |
| 118     | AVAILABLE - DO NOT DISTURB | ± 621    |