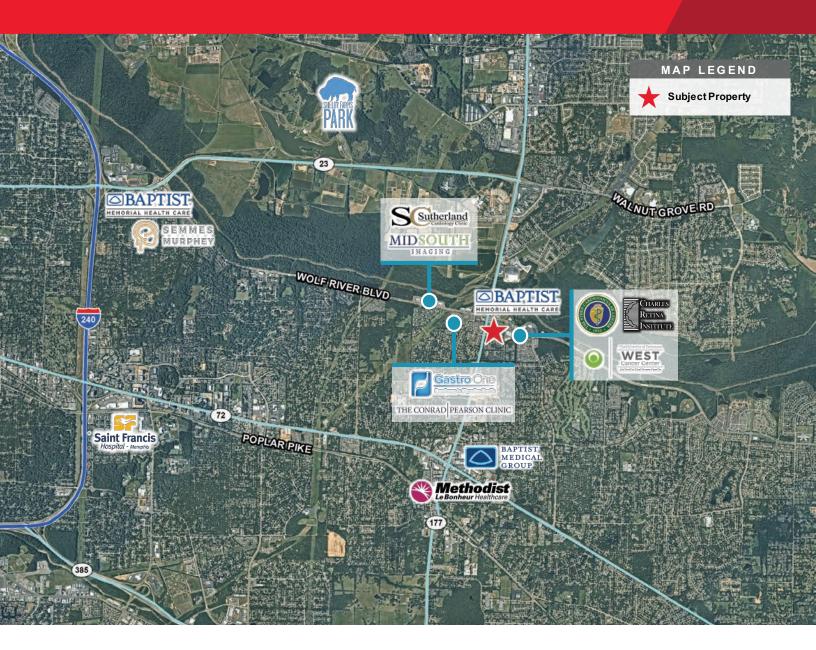

## **Property Features**

- New 120,000+/- SF development will be available in August 2019
- Approximately 29,642 SF available on the 2nd floor
- Divisible to 8,000 +/- SF
- Valet parking
- Excellent accessibility to Baptist Hospital and Methodist Germantown