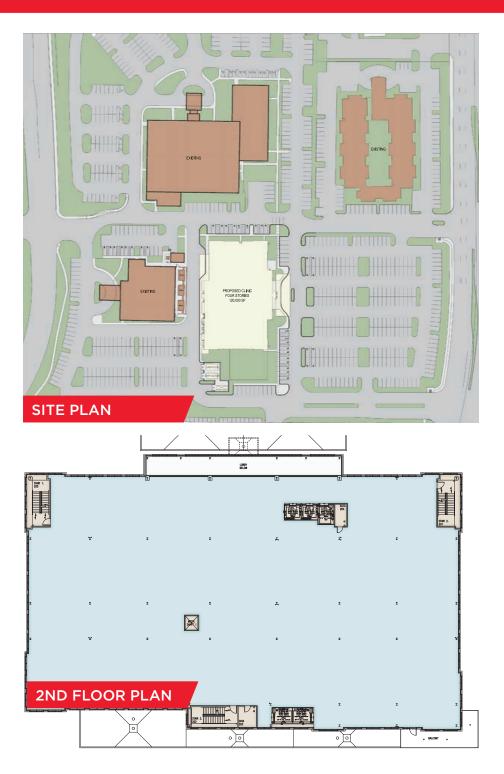

## **Property Features**

- New 120,000+/- SF development will be available in August 2019
- Approximately 29,642 SF available on the 2nd floor
- Divisible to 8,000 +/- SF
- Valet parking
- Excellent accessibility to Baptist Hospital and Methodist Germantown