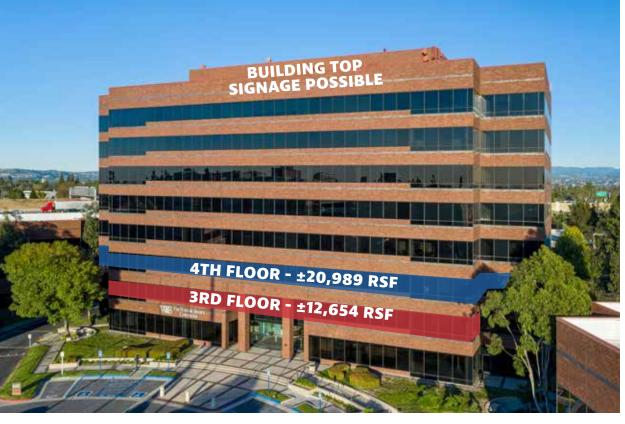

## 681, 701 & 721 S. PARKER ST., ORANGE, CA

| SUITE                | RATE<br>(FSG) | SQ. FT.    | COMMENTS                                  |
|----------------------|---------------|------------|-------------------------------------------|
| 681 S. PARKER STREET |               |            |                                           |
| 270                  | \$2.65        | ±2,062 SF  |                                           |
| 310                  | \$2.65        | ±6,497 SF  |                                           |
| 701 S. PARKER STREET |               |            |                                           |
| 2200                 | \$2.65        | ±5,761 SF  | Available 60 days                         |
| 2600                 | \$2.65        | ±2,727 SF  |                                           |
| 3000                 | \$2.65        | ±12,654 SF |                                           |
| 4th Floor            | \$2.65        | ±20,989 SF |                                           |
| 5500                 | \$2.65        | ±3,452 SF  |                                           |
| 6000                 | \$2.65        | ±9,491 SF  |                                           |
| 6400/6600            | \$2.65        | ±5,409 SF  |                                           |
| 721 S. PARKER STREET |               |            |                                           |
| 160                  | \$2.65        | ±6,004 SF  | Available 60 days<br>Divisible to ±895 SF |
| 190                  | \$2.65        | ±926 SF    | Available 60 days                         |
|                      |               |            |                                           |