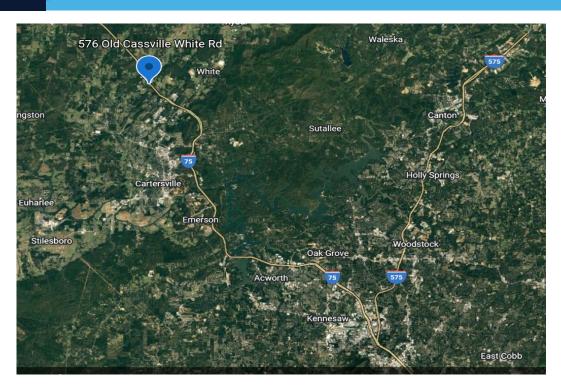

## **NOTABLE DISTANCES**

| INTERMO | DAL |
|---------|-----|
|---------|-----|

| CSX FAIRBURN                    | 67MILES   |
|---------------------------------|-----------|
| NORFOLK SOUTHERN / INMAN        | 48 MILES  |
| NORFOLK SOUTHERN / AUSTELL      | 39 MILES  |
| INTERSTATE                      |           |
| I-75                            | 1 MILE    |
| I-285                           | 38 MILES  |
| AIR                             |           |
| HARTSFIELD JACKSON INTL AIRPORT | 58 MILES  |
| PORTS                           |           |
| INLAND PORT CHATTSWORTH         | 52 MILES  |
| SAVANNAH                        | 298 MILES |
| CHARLESTON                      | 388 MILES |
|                                 |           |