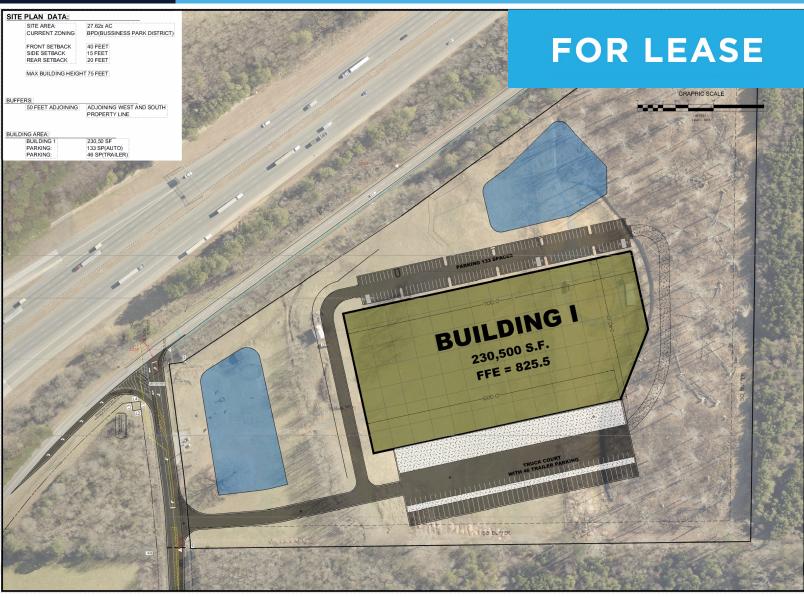

## 576 OLD CASSVILLE WHITE ROAD

Cartersville, Georgia 30121

| SQUARE FEET:        | 235,500 SF                    |
|---------------------|-------------------------------|
| CONFIGURATION:      | Rear Load                     |
| LAND SIZE:          | 27.62 Acres                   |
| OFFICE SQUARE FEET: | Build to Suit                 |
| CLEAR HEIGHT:       | 36′                           |
| CONSTRUCTION TYPE:  | Tilt Wall                     |
| COLUMN SPACING:     | 54' Wx 50' D (60' Speed Bays) |
| DOCK DOORS:         | +/- 40                        |
| DRIVE-IN DOORS:     | 2                             |
|                     |                               |

| WINDOWS:           | Clerestory                  |
|--------------------|-----------------------------|
| SPRINKLER:         | ESFR                        |
| AUTO PARKING       | 133 spaces                  |
| TRAILER STALLS:    | 46 storage locations        |
| TRUCK COURT DEPTH: | 185' deep                   |
| FLOOR SLAB:        | 7"                          |
| VENTILATION:       | 3 air-changes per hour      |
| POWER:             | 3 Phase, upgrades available |
|                    |                             |