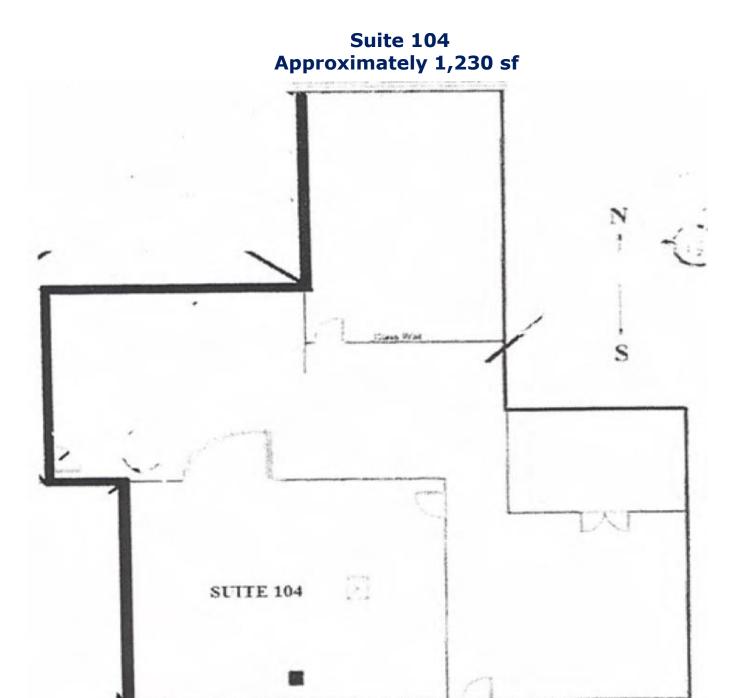

### Premier Garden Office Space Available For Lease

- 2 story garden office building with lake views
- > Building common area and bathrooms renovated 2022
- > After hours access via key pad entry
- > 383 sf-5,000sf available
- Restaurants , hotels and shopping nearby
- > Easy Access to US75 Central Expressway and HWY 190 PGBT
- > Ample surface parking