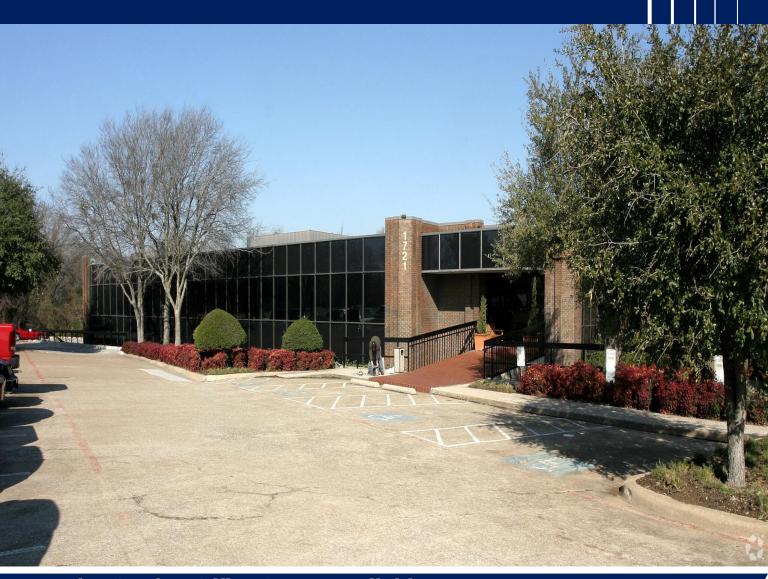

### LAKEWIEW OFFICE BUILDING 1721 Plano Pkwy Plano, Texas 75075

### Premier Garden Office Space Available For Lease

- 2 story garden office building with lake views
- > Building common area and bathrooms renovated 2022
- > After hours access via key pad entry
- > 383 sf-5,000sf available
- Restaurants , hotels and shopping nearby
- > Easy Access to US75 Central Expressway and HWY 190 PGBT
- > Ample surface parking