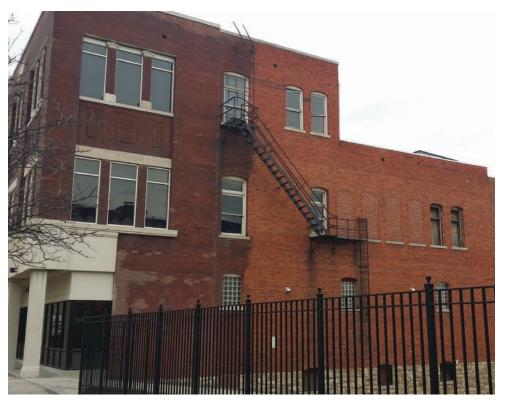

# OFFICE/RETAIL FOR SALE







# **TUCKER BUILDING - MHAH HEADQUARTERS**

739 MINNESOTA AVE & 743 MINNESOTA AVE, KANSAS CITY, KS 66104

# BUILDING PARKING LOT \$699,000 \$100,000

#### **Property Details**

- Downtown KCK Office Building & Parking Lot
- C-D Zoning Central Business District
- 14,436 Square Foot 3 Story Building

- Full Basement with Freight Elevator Entrance off Parking Lot
- General Office with Cold shell upper floors and stair wells
- Parking Lot Address 743 Minnesota Ave

### 739 MINNESOTA AVE & 743 MINNESOTA AVE, KANSAS CITY, KS 66104

PHOTOS





#### 739 MINNESOTA AVE & 743 MINNESOTA AVE, KANSAS CITY, KS 66104

## AERIAL



The Information Above Has Been Obtained From Sources Believed Reliable. While We Do Not Doubt Its Accuracy We Have Not Verified It And Make No Guarantee, Warranty Or Represent