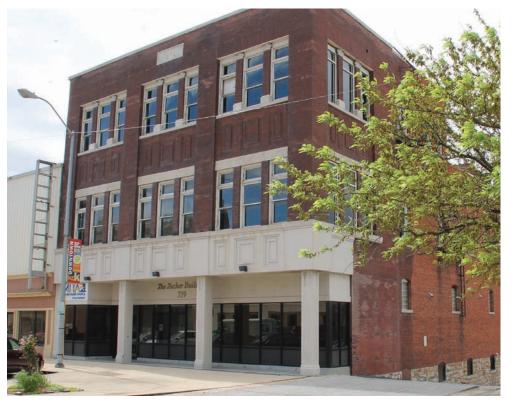

# **TUCKER BUILDING - MHAH HEADQUARTERS**

739 MINNESOTA AVE & 743 MINNESOTA AVE, KANSAS CITY, KS 66104

#### **Property Details**

- Downtown KCK Office Building & Parking Lot
- C-D Zoning Central Business District
- 14,436 Square Foot 3 Story Building

- Full Basement with Freight Elevator Entrance off Parking Lot
- General Office with Cold shell upper floors and stair wells
- Parking Lot Address 743 Minnesota Ave