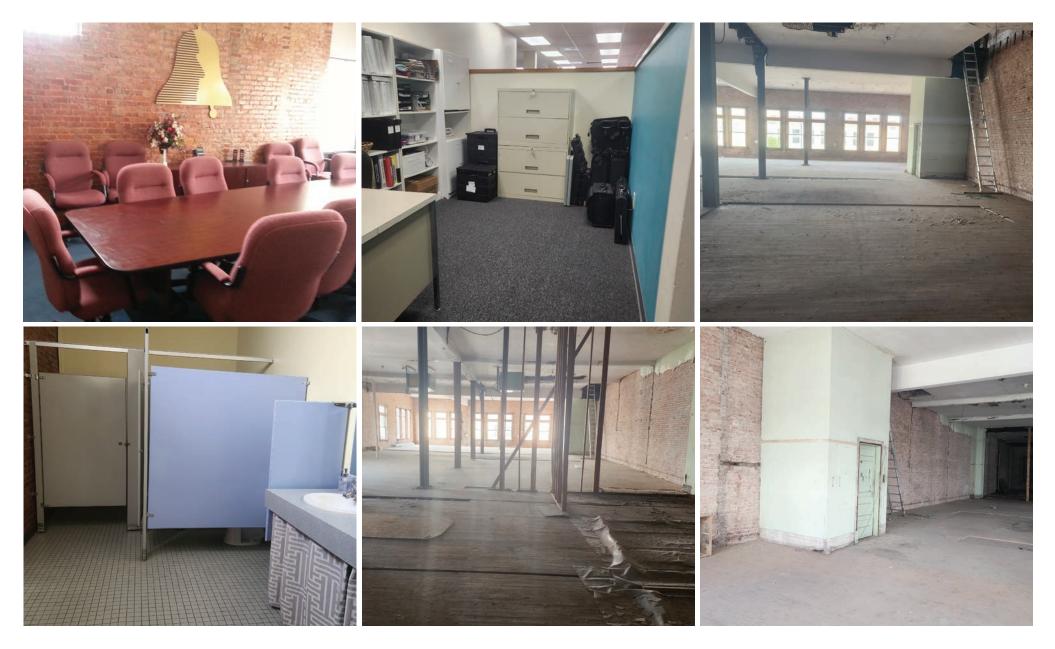

# OFFICE/RETAIL FOR SALE







# **TUCKER BUILDING - MHAH HEADQUARTERS**

739 MINNESOTA AVE & 743 MINNESOTA AVE, KANSAS CITY, KS 66104

# BUILDING PARKING LOT \$699,000 \$100,000

#### **Property Details**

- Downtown KCK Office Building & Parking Lot
- C-D Zoning Central Business District
- 14,436 Square Foot 3 Story Building

- Full Basement with Freight Elevator Entrance off Parking Lot
- General Office with Cold shell upper floors and stair wells
- Parking Lot Address 743 Minnesota Ave

### 739 MINNESOTA AVE & 743 MINNESOTA AVE, KANSAS CITY, KS 66104

PHOTOS





#### 739 MINNESOTA AVE & 743 MINNESOTA AVE, KANSAS CITY, KS 66104

## AERIAL



The Information Above Has Been Obtained From Sources Believed Reliable. While We Do Not Doubt Its Accuracy We Have Not Verified It And Make No Guarantee, Warranty Or Representation About It. It Is Your Responsibility To Independently Confirm Its Accuracy And Completeness. Any Projections, Opinions, Assumptions, Or Estimates Used Are For Example Only And Do Not Represent The Current Or Future Performance Of The Property. You And Your Advisors Should Conduct A Careful, Independent Investigation Of The Property To Determine To Your Satisfaction The Suitability Of The Property For Your Needs. © 2024