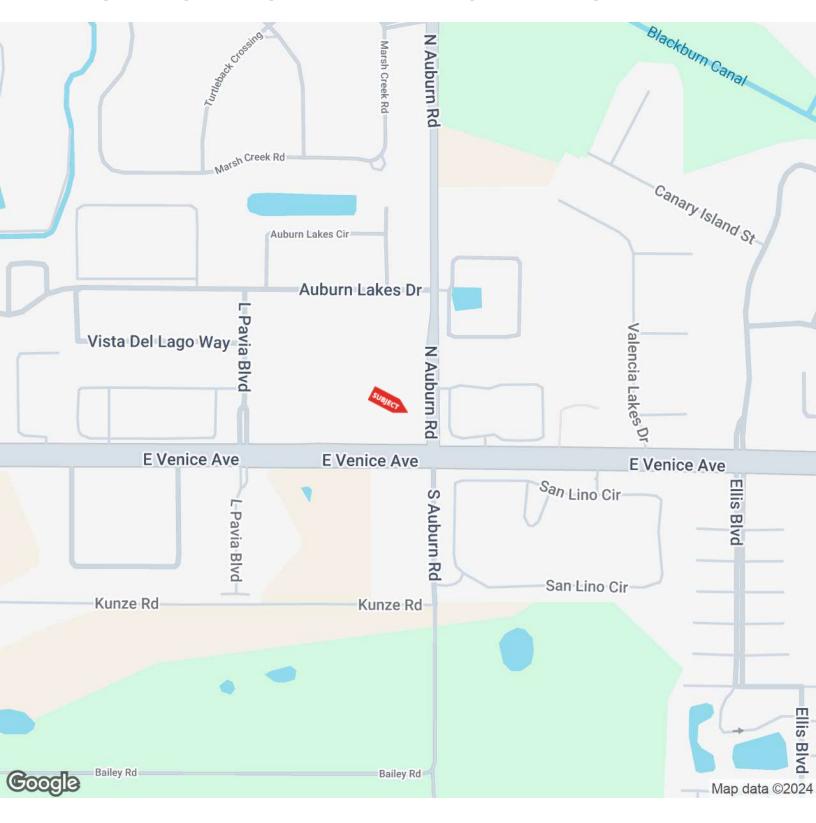

1790 E VENICE AVENUE, UNIT 202 VENICE, FLORIDA 34292

### **PROPERTY OVERVIEW**

American Property Group of Sarasota, Inc. presents 1790 E Venice Avenue, Venice, FL

Property Type: Medical Office Space

Available Size: 1,500 SF

Bustling multi-unit commercial building in Venice, FL. Situated in a prime location near I-75 and just minutes away from the picturesque Island of Venice and downtown area, this office offers convenient access to both residents and visitors alike.