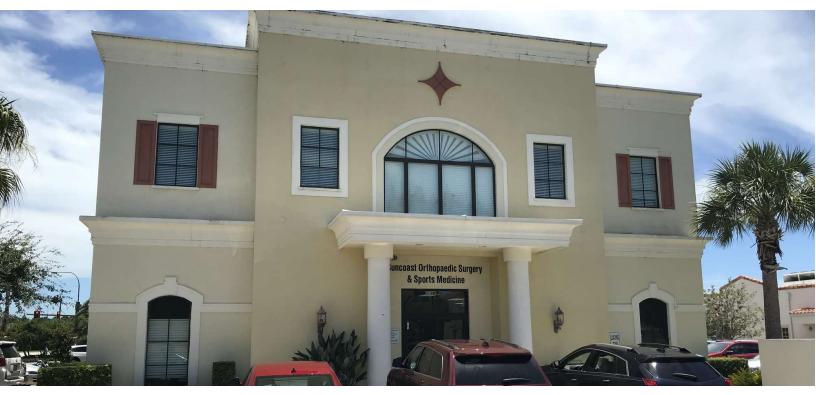

1790 E VENICE AVENUE, UNIT 202 VENICE, FLORIDA 34292

### **PROPERTY OVERVIEW**

American Property Group of Sarasota, Inc. presents 1790 E Venice Avenue, Venice, FL

Property Type: Medical Office Space

Available Size: 1,500 SF

Bustling multi-unit commercial building in Venice, FL. Situated in a prime location near I-75 and just minutes away from the picturesque Island of Venice and downtown area, this office offers convenient access to both residents and visitors alike.

Unit 202: Second floor Class A medical office space.

- Reception/Waiting Area
- Doctor's Offices
- Patient/Exam Rooms
- Restroom

Visit us online at AmericanPropertyGroup.com to see all our listings or call (941) 923-0535 at your convenience.