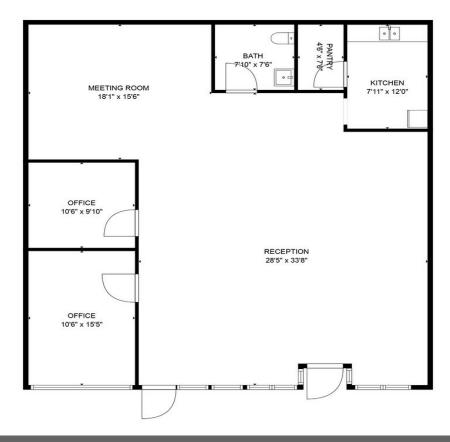

32940 Cherry Hill Rd, Garden City, MI 48135

all\_floors\_32940\_cherry\_hill\_road\_garden\_city\_with\_dim