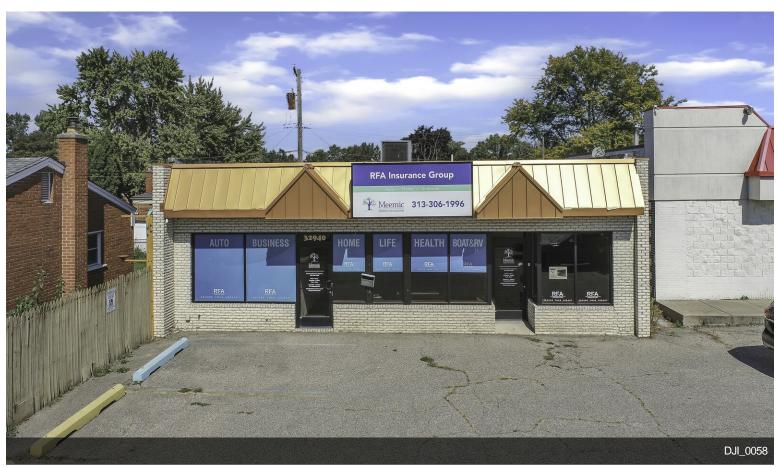

### **32940 Cherry Hill Rd** 32940 Cherry Hill Rd, Garden City, MI 48135

Samar Taha eXp Realty 835 Mason St, Suite D-120, Dearborn, M 48124 1samartaha@gmail.com (313) 888-7653

| Price:               | \$269,900                |
|----------------------|--------------------------|
| Property Type:       | Retail                   |
| Property Subtype:    | Freestanding             |
| Building Class:      | С                        |
| Sale Type:           | Investment or Owner User |
| Lot Size:            | 0.10 AC                  |
| Gross Leasable Area: | 1,650 SF                 |
| No. Stories:         | 1                        |
| Year Built:          | 1959                     |
| Tenancy:             | Single                   |
| Parking Ratio:       | 7.27/1,000 SF            |
| Zoning Description:  | Commercial               |
| APN / Parcel ID:     | 35-022-99-0006-000       |
| Walk Score ®:        | 49 (Car-Dependent)       |

# 32940 Cherry Hill Rd

\$269,900

COMMERCIAL FREESTANDING BUILDING OR SALE CURRENTLY ZONED FOR BUSINESS BUT COULD ALSO BE USED FOR MEDICAL OFFICE, RETAIL SPACE AND MORE! COMPLETE WITH RESTROOM, SMALL KITCHENETTE AREA AND 10 DEDICATED PARKING SPACES IN FRONT OF BUILDING....