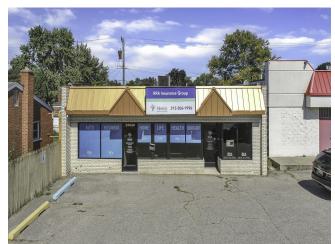

### **32940 Cherry Hill Rd** 32940 Cherry Hill Rd, Garden City, MI 48135

Samar Taha eXp Realty 835 Mason St, Suite D-120, Dearborn, M 48124 1samartaha@gmail.com (313) 888-7653

| Price:               | \$269,900                |
|----------------------|--------------------------|
| Property Type:       | Retail                   |
| Property Subtype:    | Freestanding             |
| Building Class:      | С                        |
| Sale Type:           | Investment or Owner User |
| Lot Size:            | 0.10 AC                  |
| Gross Leasable Area: | 1,650 SF                 |
| No. Stories:         | 1                        |
| Year Built:          | 1959                     |
| Tenancy:             | Single                   |
| Parking Ratio:       | 7.27/1,000 SF            |
| Zoning Description:  | Commercial               |
| APN / Parcel ID:     | 35-022-99-0006-000       |
| Walk Score ®:        | 49 (Car-Dependent)       |

# 32940 Cherry Hill Rd

\$269,900

COMMERCIAL FREESTANDING BUILDING OR SALE CURRENTLY ZONED FOR BUSINESS BUT COULD ALSO BE USED FOR MEDICAL OFFICE, RETAIL SPACE AND MORE! COMPLETE WITH RESTROOM, SMALL KITCHENETTE AREA AND 10 DEDICATED PARKING SPACES IN FRONT OF BUILDING....