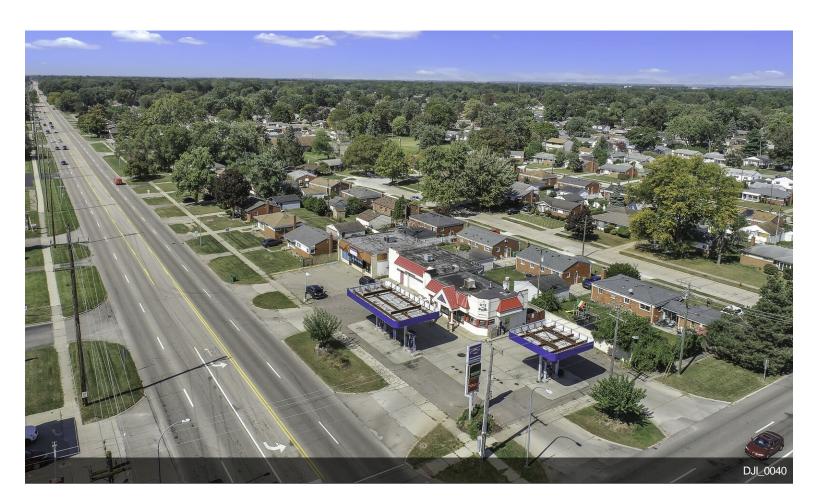

### **32940 Cherry Hill Rd** 32940 Cherry Hill Rd, Garden City, MI 48135

Samar Taha eXp Realty 835 Mason St, Suite D-120, Dearborn, M 48124 1samartaha@gmail.com (313) 888-7653

| Price:               | \$269,900                |
|----------------------|--------------------------|
| Property Type:       | Retail                   |
| Property Subtype:    | Freestanding             |
| Building Class:      | С                        |
| Sale Type:           | Investment or Owner User |
| Lot Size:            | 0.10 AC                  |
| Gross Leasable Area: | 1,650 SF                 |
| No. Stories:         | 1                        |
| Year Built:          | 1959                     |
| Tenancy:             | Single                   |
| Parking Ratio:       | 7.27/1,000 SF            |
| Zoning Description:  | Commercial               |
| APN / Parcel ID:     | 35-022-99-0006-000       |
| Walk Score ®:        | 49 (Car-Dependent)       |

# 32940 Cherry Hill Rd

\$269,900

COMMERCIAL FREESTANDING BUILDING OR SALE CURRENTLY ZONED FOR BUSINESS BUT COULD ALSO BE USED FOR MEDICAL OFFICE, RETAIL SPACE AND MORE! COMPLETE WITH RESTROOM, SMALL KITCHENETTE AREA AND 10 DEDICATED PARKING SPACES IN FRONT OF BUILDING....