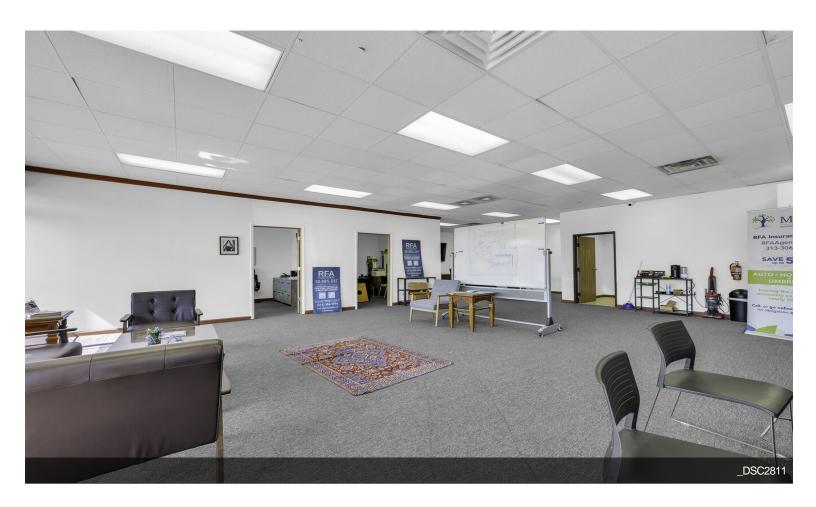

# 32940 Cherry Hill Rd

\$269,900

COMMERCIAL FREESTANDING BUILDING OR SALE CURRENTLY ZONED FOR BUSINESS BUT COULD ALSO BE USED FOR MEDICAL OFFICE, RETAIL SPACE AND MORE! COMPLETE WITH RESTROOM, SMALL KITCHENETTE AREA AND 10 DEDICATED PARKING SPACES IN FRONT OF BUILDING....