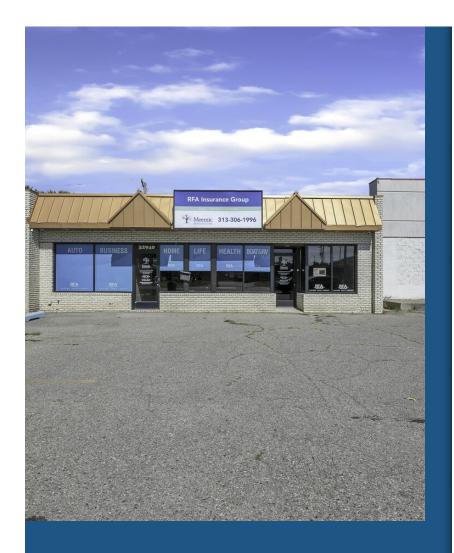

### **32940 Cherry Hill Rd** 32940 Cherry Hill Rd, Garden City, MI 48135

Samar Taha eXp Realty 835 Mason St, Suite D-120, Dearborn, M 48124 1samartaha@gmail.com (313) 888-7653

| Price:               | \$269,900                |
|----------------------|--------------------------|
| Property Type:       | Retail                   |
| Property Subtype:    | Freestanding             |
| Building Class:      | С                        |
| Sale Type:           | Investment or Owner User |
| Lot Size:            | 0.10 AC                  |
| Gross Leasable Area: | 1,650 SF                 |
| No. Stories:         | 1                        |
| Year Built:          | 1959                     |
| Tenancy:             | Single                   |
| Parking Ratio:       | 7.27/1,000 SF            |
| Zoning Description:  | Commercial               |
| APN / Parcel ID:     | 35-022-99-0006-000       |
| Walk Score ®:        | 49 (Car-Dependent)       |

# 32940 Cherry Hill Rd

\$269,900

COMMERCIAL FREESTANDING BUILDING OR SALE CURRENTLY ZONED FOR BUSINESS BUT COULD ALSO BE USED FOR MEDICAL OFFICE, RETAIL SPACE AND MORE! COMPLETE WITH RESTROOM, SMALL KITCHENETTE AREA AND 10 DEDICATED PARKING SPACES IN FRONT OF BUILDING....