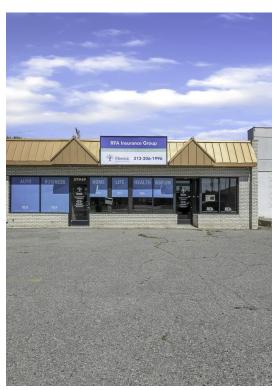

### **32940 Cherry Hill Rd** 32940 Cherry Hill Rd, Garden City, MI 48135

Samar Taha eXp Realty 835 Mason St, Suite D-120, Dearborn, M 48124 1samartaha@gmail.com (313) 888-7653

| Price:               | \$269,900                |
|----------------------|--------------------------|
| Property Type:       | Retail                   |
| Property Subtype:    | Freestanding             |
| Building Class:      | С                        |
| Sale Type:           | Investment or Owner User |
| Lot Size:            | 0.10 AC                  |
| Gross Leasable Area: | 1,650 SF                 |
| No. Stories:         | 1                        |
| Year Built:          | 1959                     |
| Tenancy:             | Single                   |
| Parking Ratio:       | 7.27/1,000 SF            |
| Zoning Description:  | Commercial               |
| APN / Parcel ID:     | 35-022-99-0006-000       |
| Walk Score ®:        | 49 (Car-Dependent)       |

# 32940 Cherry Hill Rd

\$269,900

COMMERCIAL FREESTANDING BUILDING OR SALE CURRENTLY ZONED FOR BUSINESS BUT COULD ALSO BE USED FOR MEDICAL OFFICE, RETAIL SPACE AND MORE! COMPLETE WITH RESTROOM, SMALL KITCHENETTE AREA AND 10 DEDICATED PARKING SPACES IN FRONT OF BUILDING....