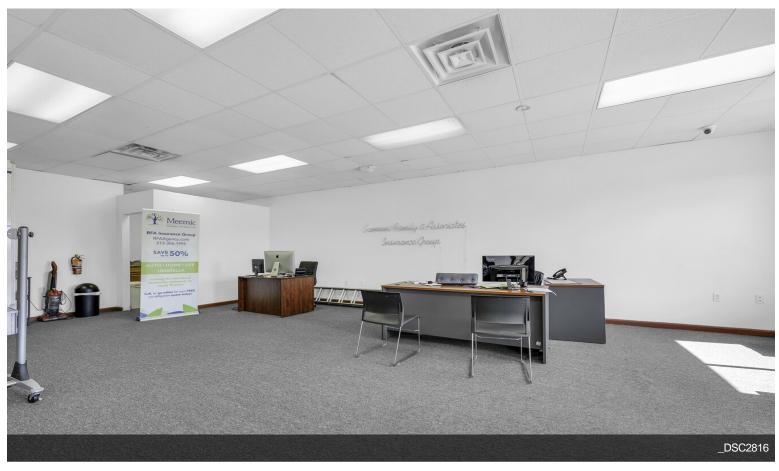

# 32940 Cherry Hill Rd

\$269,900

COMMERCIAL FREESTANDING BUILDING OR SALE CURRENTLY ZONED FOR BUSINESS BUT COULD ALSO BE USED FOR MEDICAL OFFICE, RETAIL SPACE AND MORE! COMPLETE WITH RESTROOM, SMALL KITCHENETTE AREA AND 10 DEDICATED PARKING SPACES IN FRONT OF BUILDING....