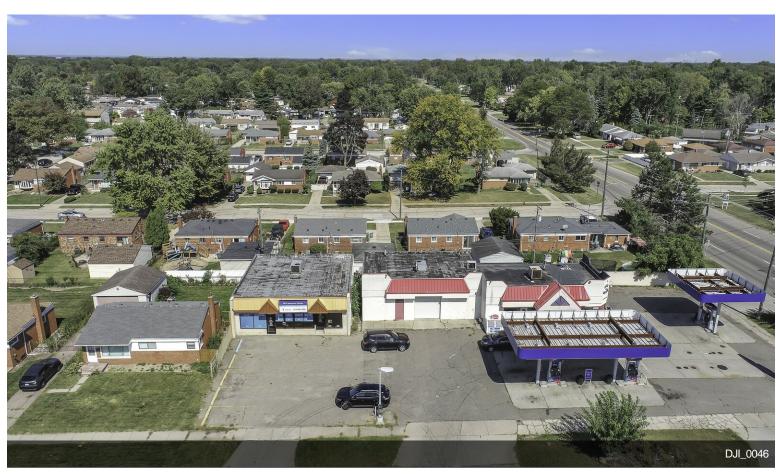

### **32940 Cherry Hill Rd** 32940 Cherry Hill Rd, Garden City, MI 48135

Samar Taha eXp Realty 835 Mason St, Suite D-120, Dearborn, M 48124 1samartaha@gmail.com (313) 888-7653

| Price:               | \$269,900                |
|----------------------|--------------------------|
| Property Type:       | Retail                   |
| Property Subtype:    | Freestanding             |
| Building Class:      | С                        |
| Sale Type:           | Investment or Owner User |
| Lot Size:            | 0.10 AC                  |
| Gross Leasable Area: | 1,650 SF                 |
| No. Stories:         | 1                        |
| Year Built:          | 1959                     |
| Tenancy:             | Single                   |
| Parking Ratio:       | 7.27/1,000 SF            |
| Zoning Description:  | Commercial               |
| APN / Parcel ID:     | 35-022-99-0006-000       |
| Walk Score ®:        | 49 (Car-Dependent)       |

# 32940 Cherry Hill Rd

\$269,900

COMMERCIAL FREESTANDING BUILDING OR SALE CURRENTLY ZONED FOR BUSINESS BUT COULD ALSO BE USED FOR MEDICAL OFFICE, RETAIL SPACE AND MORE! COMPLETE WITH RESTROOM, SMALL KITCHENETTE AREA AND 10 DEDICATED PARKING SPACES IN FRONT OF BUILDING....