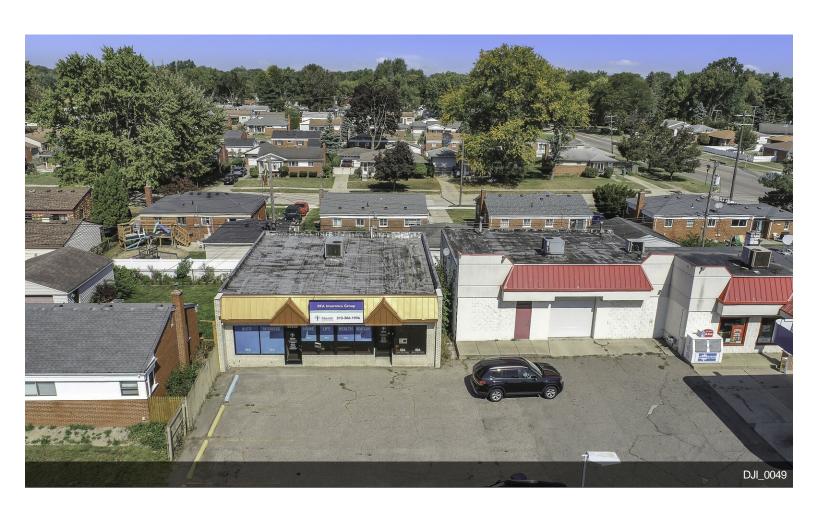

### **32940 Cherry Hill Rd** 32940 Cherry Hill Rd, Garden City, MI 48135

Samar Taha eXp Realty 835 Mason St, Suite D-120, Dearborn, M 48124 1samartaha@gmail.com (313) 888-7653

| Price:               | \$269,900                |
|----------------------|--------------------------|
| Property Type:       | Retail                   |
| Property Subtype:    | Freestanding             |
| Building Class:      | С                        |
| Sale Type:           | Investment or Owner User |
| Lot Size:            | 0.10 AC                  |
| Gross Leasable Area: | 1,650 SF                 |
| No. Stories:         | 1                        |
| Year Built:          | 1959                     |
| Tenancy:             | Single                   |
| Parking Ratio:       | 7.27/1,000 SF            |
| Zoning Description:  | Commercial               |
| APN / Parcel ID:     | 35-022-99-0006-000       |
| Walk Score ®:        | 49 (Car-Dependent)       |

# 32940 Cherry Hill Rd

\$269,900

COMMERCIAL FREESTANDING BUILDING OR SALE CURRENTLY ZONED FOR BUSINESS BUT COULD ALSO BE USED FOR MEDICAL OFFICE, RETAIL SPACE AND MORE! COMPLETE WITH RESTROOM, SMALL KITCHENETTE AREA AND 10 DEDICATED PARKING SPACES IN FRONT OF BUILDING....