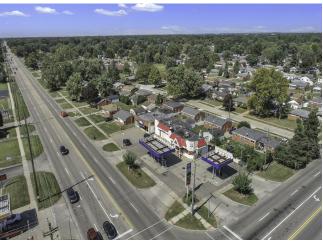

### **32940 Cherry Hill Rd** 32940 Cherry Hill Rd, Garden City, MI 48135

Samar Taha eXp Realty 835 Mason St, Suite D-120, Dearborn, M 48124 1samartaha@gmail.com (313) 888-7653

| Price:               | \$269,900                |
|----------------------|--------------------------|
| Property Type:       | Retail                   |
| Property Subtype:    | Freestanding             |
| Building Class:      | С                        |
| Sale Type:           | Investment or Owner User |
| Lot Size:            | 0.10 AC                  |
| Gross Leasable Area: | 1,650 SF                 |
| No. Stories:         | 1                        |
| Year Built:          | 1959                     |
| Tenancy:             | Single                   |
| Parking Ratio:       | 7.27/1,000 SF            |
| Zoning Description:  | Commercial               |
| APN / Parcel ID:     | 35-022-99-0006-000       |
| Walk Score ®:        | 49 (Car-Dependent)       |

# 32940 Cherry Hill Rd

\$269,900

COMMERCIAL FREESTANDING BUILDING OR SALE CURRENTLY ZONED FOR BUSINESS BUT COULD ALSO BE USED FOR MEDICAL OFFICE, RETAIL SPACE AND MORE! COMPLETE WITH RESTROOM, SMALL KITCHENETTE AREA AND 10 DEDICATED PARKING SPACES IN FRONT OF BUILDING....