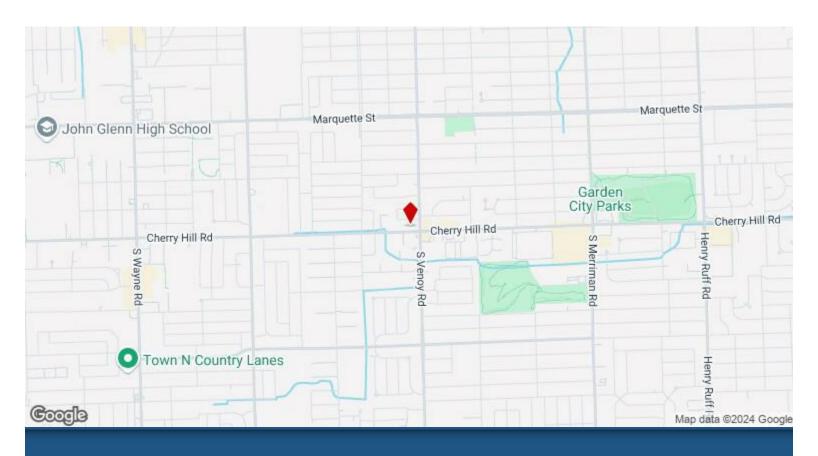

### **32940 Cherry Hill Rd** 32940 Cherry Hill Rd, Garden City, MI 48135

Samar Taha eXp Realty 835 Mason St, Suite D-120, Dearborn, M 48124 1samartaha@gmail.com (313) 888-7653

| Price:               | \$269,900                |
|----------------------|--------------------------|
| Property Type:       | Retail                   |
| Property Subtype:    | Freestanding             |
| Building Class:      | С                        |
| Sale Type:           | Investment or Owner User |
| Lot Size:            | 0.10 AC                  |
| Gross Leasable Area: | 1,650 SF                 |
| No. Stories:         | 1                        |
| Year Built:          | 1959                     |
| Tenancy:             | Single                   |
| Parking Ratio:       | 7.27/1,000 SF            |
| Zoning Description:  | Commercial               |
| APN / Parcel ID:     | 35-022-99-0006-000       |
| Walk Score ®:        | 49 (Car-Dependent)       |

32940 Cherry Hill Rd, Garden City, MI 48135

all\_floors\_32940\_cherry\_hill\_road\_garden\_city\_with\_dim