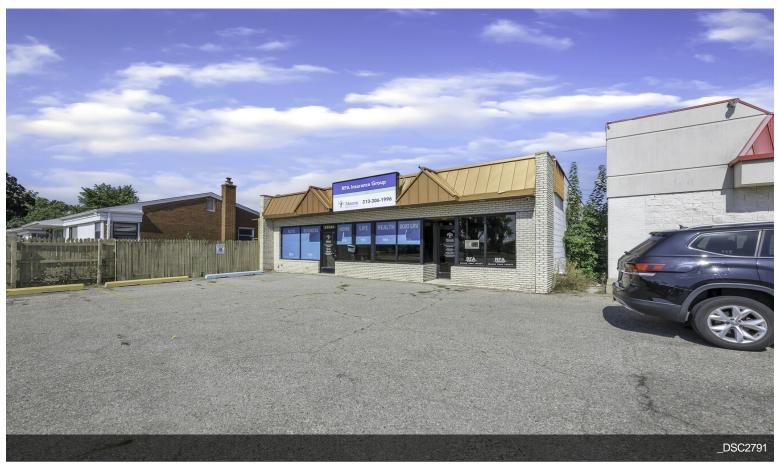

# 32940 Cherry Hill Rd

\$269,900

COMMERCIAL FREESTANDING BUILDING OR SALE CURRENTLY ZONED FOR BUSINESS BUT COULD ALSO BE USED FOR MEDICAL OFFICE, RETAIL SPACE AND MORE! COMPLETE WITH RESTROOM, SMALL KITCHENETTE AREA AND 10 DEDICATED PARKING SPACES IN FRONT OF BUILDING....