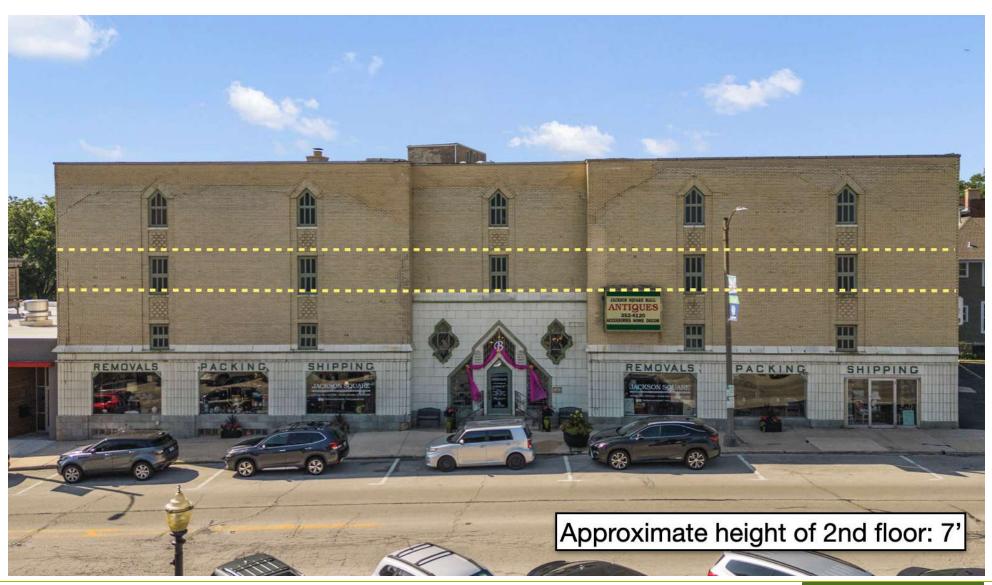

#### **OFFERING SUMMARY**

Year Built: 1922

Building Size: Approx. 54,700 SF

Zoning:

**Traffic Count:** 18,875 (LaGrange Rd) 2,214 (Burlington Ave)

**PROPERTY OVERVIEW** 

Mixed use building with retail space on main level and lower level, self storage, warehousing, interior dock, apartment. One of the few buildings in the area with a freight elevator that can handle the weight and two private parking lots. Tall ceilings on top floor, updated plumbing, etc. Use possibilities are endless.