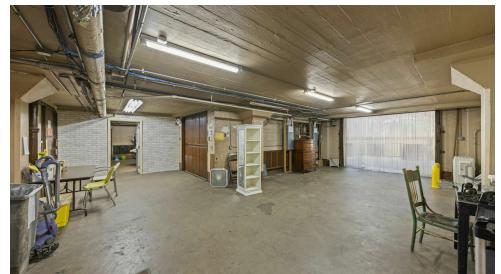

#### **OFFERING SUMMARY**

Year Built: 1922

Building Size: Approx. 54,700 SF

Zoning:

**Traffic Count:** 18,875 (LaGrange Rd) 2,214 (Burlington Ave)

**PROPERTY OVERVIEW** 

Mixed use building with retail space on main level and lower level, self storage, warehousing, interior dock, apartment. One of the few buildings in the area with a freight elevator that can handle the weight and two private parking lots. Tall ceilings on top floor, updated plumbing, etc. Use possibilities are endless.

### **PROPERTY HIGHLIGHTS**

- · Strong in place income
- · Unique suburban downtown location
- Walk to train
- · Within LaGrange CBD
- · Adaptive reuse/redevelopment potential

**Taxes:** \$131,091.93 (2023)