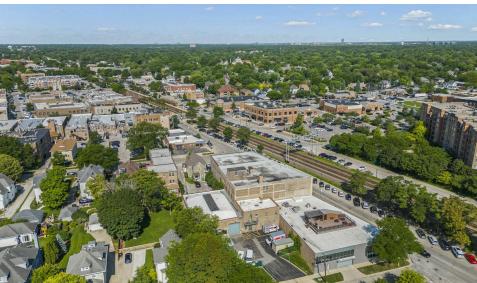

# 112 E Burlington Ave.

LaGrange, IL 60525

#### MIXED USE PROPERTY FOR SALE

john greene Commercial | 1311 S Route 59, Naperville, IL 60564 | 630.229.2290

**SALE PRICE** 

\$2,800,000

#### **OFFERING SUMMARY**

Year Built: 1922

Building Size: Approx. 54,700 SF

Zoning:

**Traffic Count:** 18,875 (LaGrange Rd) 2,214 (Burlington Ave)

**PROPERTY OVERVIEW** 

Mixed use building with retail space on main level and lower level, self storage, warehousing, interior dock, apartment. One of the few buildings in the area with a freight elevator that can handle the weight and two private parking lots. Tall ceilings on top floor, updated plumbing, etc. Use possibilities are endless.

### **PROPERTY HIGHLIGHTS**

- · Strong in place income
- · Unique suburban downtown location
- Walk to train
- · Within LaGrange CBD
- · Adaptive reuse/redevelopment potential

**Taxes:** \$131,091.93 (2023)