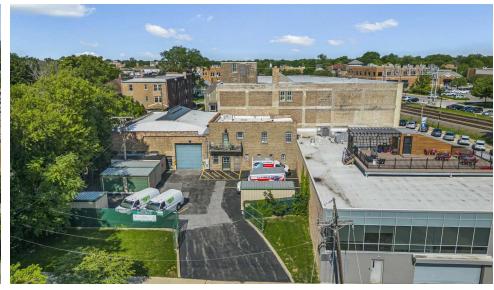

#### **OFFERING SUMMARY**

Year Built: 1922

Building Size: Approx. 54,700 SF

Zoning:

**Traffic Count:** 18,875 (LaGrange Rd) 2,214 (Burlington Ave)

**PROPERTY OVERVIEW** 

Mixed use building with retail space on main level and lower level, self storage, warehousing, interior dock, apartment. One of the few buildings in the area with a freight elevator that can handle the weight and two private parking lots. Tall ceilings on top floor, updated plumbing, etc. Use possibilities are endless.

### **PROPERTY HIGHLIGHTS**

- · Strong in place income
- · Unique suburban downtown location
- Walk to train
- · Within LaGrange CBD
- · Adaptive reuse/redevelopment potential

**Taxes:** \$131,091.93 (2023)