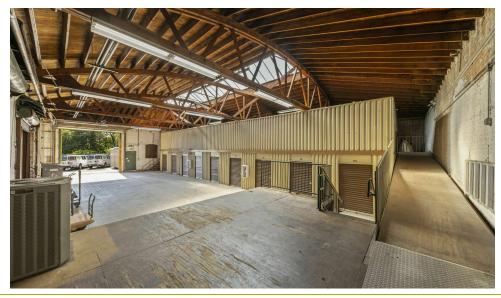

#### **OFFERING SUMMARY**

Year Built: 1922

Building Size: Approx. 54,700 SF

Zoning:

**Traffic Count:** 18,875 (LaGrange Rd) 2,214 (Burlington Ave)

**PROPERTY OVERVIEW** 

Mixed use building with retail space on main level and lower level, self storage, warehousing, interior dock, apartment. One of the few buildings in the area with a freight elevator that can handle the weight and two private parking lots. Tall ceilings on top floor, updated plumbing, etc. Use possibilities are endless.