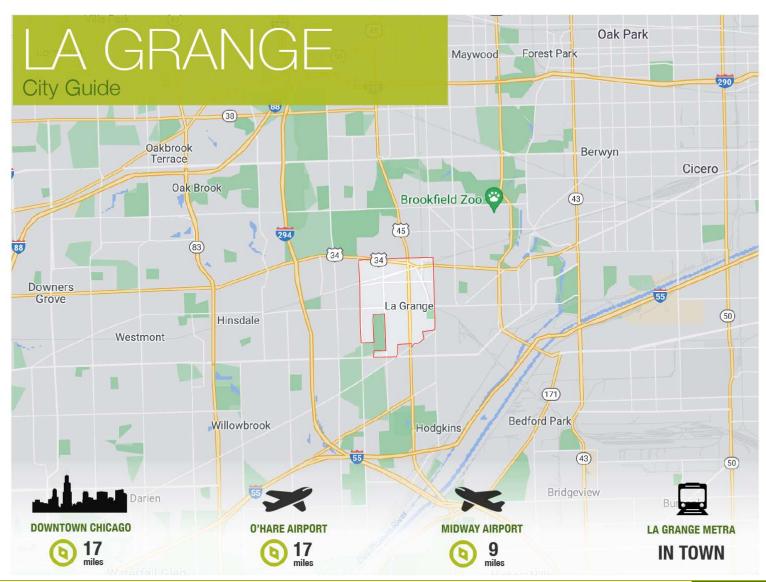

Jon Waldron

La Grange is an award-winning village, including a Best Downtown and Best Places to Live designation. La Grange is served by two school districts: La Grange School District 102 and Lyons Two HSD 204. Metra trains coming west from Union Station arrive in La Grange in 25 minutes, and most of the village's amenities - restaurants, high-end shops, a historic movie house- are within a half-mile stroll of the station. A historic district that is full of charming Victorian homes surrounds downtown.