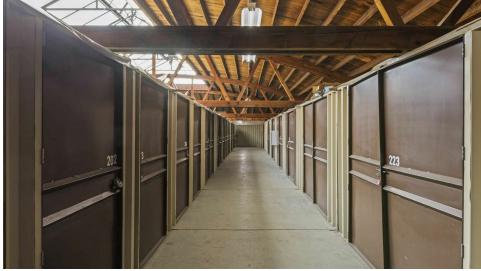

#### **OFFERING SUMMARY**

Year Built: 1922

Building Size: Approx. 54,700 SF

Zoning:

**Traffic Count:** 18,875 (LaGrange Rd) 2,214 (Burlington Ave)

**PROPERTY OVERVIEW** 

Mixed use building with retail space on main level and lower level, self storage, warehousing, interior dock, apartment. One of the few buildings in the area with a freight elevator that can handle the weight and two private parking lots. Tall ceilings on top floor, updated plumbing, etc. Use possibilities are endless.