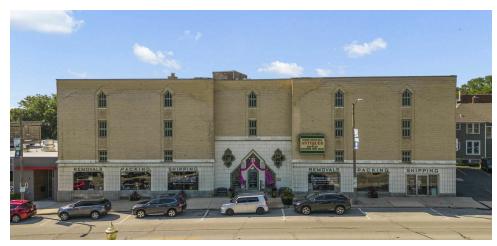

#### **OFFERING SUMMARY**

Year Built: 1922

Building Size: Approx. 54,700 SF

Zoning:

**Traffic Count:** 18,875 (LaGrange Rd) 2,214 (Burlington Ave)

**PROPERTY OVERVIEW** 

Mixed use building with retail space on main level and lower level, self storage, warehousing, interior dock, apartment. One of the few buildings in the area with a freight elevator that can handle the weight and two private parking lots. Tall ceilings on top floor, updated plumbing, etc. Use possibilities are endless.

### **PROPERTY HIGHLIGHTS**

- · Strong in place income
- · Unique suburban downtown location
- Walk to train
- · Within LaGrange CBD
- · Adaptive reuse/redevelopment potential

**Taxes:** \$131,091.93 (2023)