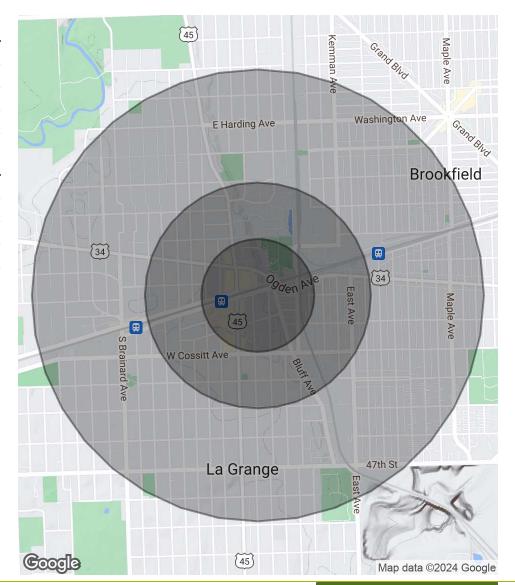

### MIXED USE PROPERTY FOR SALE

john greene Commercial | 1311 S Route 59, Naperville, IL 60564 | 630.229.2290

| POPULATION           | 0.25 MILES | 0.5 MILES | 1 MILE |
|----------------------|------------|-----------|--------|
| Total Population     | 1,240      | 5,149     | 17,682 |
| Average Age          | 45.8       | 45.0      | 42.9   |
| Average Age (Male)   | 32.2       | 38.0      | 41.5   |
| Average Age (Female) | 50.1       | 47.3      | 41.5   |
|                      |            |           |        |

| HOUSEHOLDS & INCOME | 0.25 MILES | 0.5 MILES | 1 MILE    |
|---------------------|------------|-----------|-----------|
| Total Households    | 643        | 2,255     | 6,928     |
| # of Persons per HH | 1.9        | 2.3       | 2.6       |
| Average HH Income   | \$102,585  | \$126,216 | \$138,562 |
| Average House Value | \$661,067  | \$635,662 | \$522,397 |