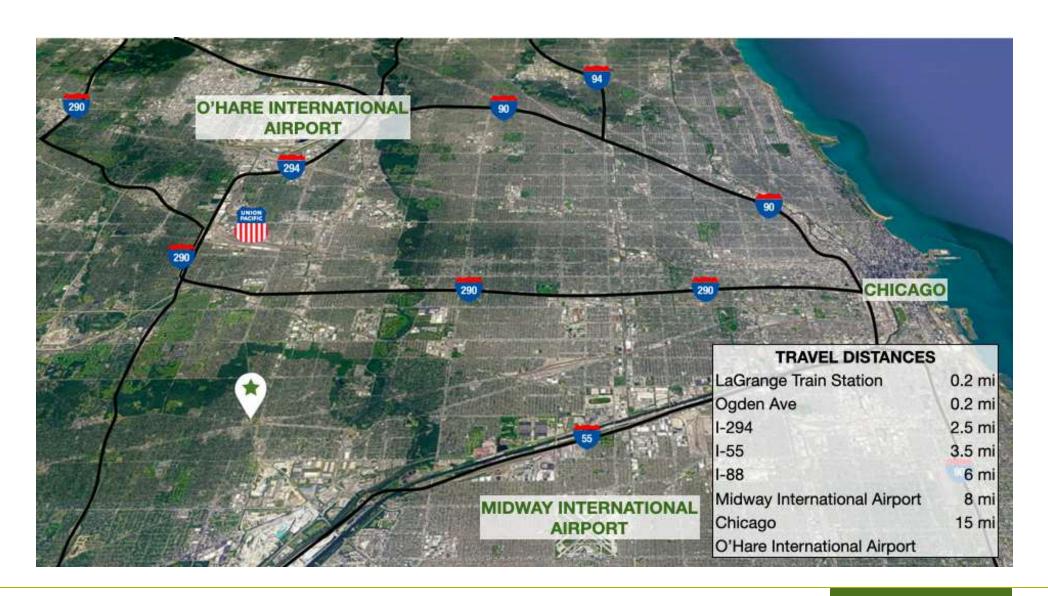

#### **OFFERING SUMMARY**

Year Built: 1922

Building Size: Approx. 54,700 SF

Zoning:

**Traffic Count:** 18,875 (LaGrange Rd) 2,214 (Burlington Ave)

**PROPERTY OVERVIEW** 

Mixed use building with retail space on main level and lower level, self storage, warehousing, interior dock, apartment. One of the few buildings in the area with a freight elevator that can handle the weight and two private parking lots. Tall ceilings on top floor, updated plumbing, etc. Use possibilities are endless.

Jon Waldron

La Grange is an award-winning village, including a Best Downtown and Best Places to Live designation. La Grange is served by two school districts: La Grange School District 102 and Lyons Two HSD 204. Metra trains coming west from Union Station arrive in La Grange in 25 minutes, and most of the village's amenities - restaurants, high-end shops, a historic movie house- are within a half-mile stroll of the station. A historic district that is full of charming Victorian homes surrounds downtown.