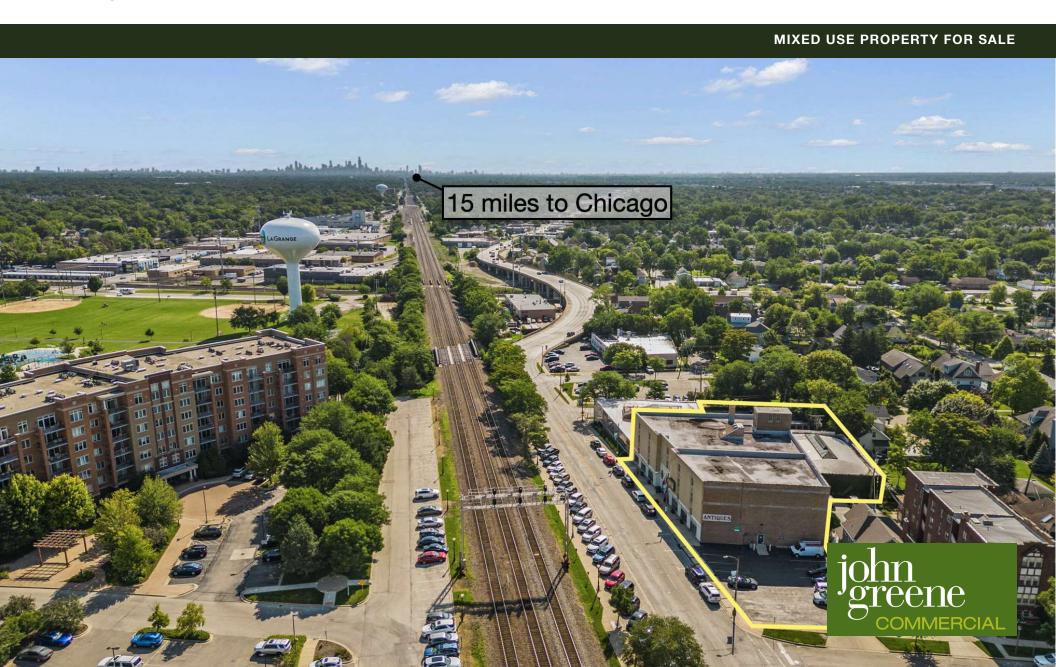

# 112 E Burlington Ave.

LaGrange, IL 60525

#### MIXED USE PROPERTY FOR SALE

john greene Commercial | 1311 S Route 59, Naperville, IL 60564 | 630.229.2290

**SALE PRICE** 

\$2,800,000

#### **OFFERING SUMMARY**

Year Built: 1922

Building Size: Approx. 54,700 SF

Zoning:

**Traffic Count:** 18,875 (LaGrange Rd) 2,214 (Burlington Ave)

**PROPERTY OVERVIEW** 

Mixed use building with retail space on main level and lower level, self storage, warehousing, interior dock, apartment. One of the few buildings in the area with a freight elevator that can handle the weight and two private parking lots. Tall ceilings on top floor, updated plumbing, etc. Use possibilities are endless.