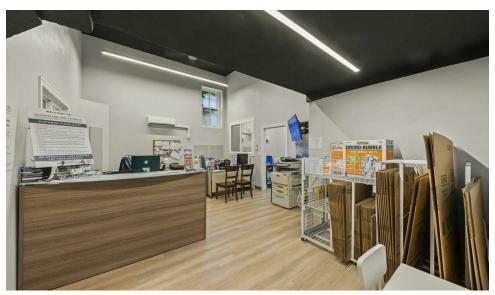

#### **OFFERING SUMMARY**

Year Built: 1922

Building Size: Approx. 54,700 SF

Zoning:

**Traffic Count:** 18,875 (LaGrange Rd) 2,214 (Burlington Ave)

**PROPERTY OVERVIEW** 

Mixed use building with retail space on main level and lower level, self storage, warehousing, interior dock, apartment. One of the few buildings in the area with a freight elevator that can handle the weight and two private parking lots. Tall ceilings on top floor, updated plumbing, etc. Use possibilities are endless.

### **PROPERTY HIGHLIGHTS**

- · Strong in place income
- · Unique suburban downtown location
- Walk to train
- · Within LaGrange CBD
- · Adaptive reuse/redevelopment potential

**Taxes:** \$131,091.93 (2023)