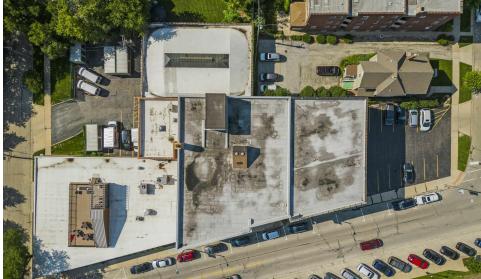

# 112 E Burlington Ave.

LaGrange, IL 60525

#### **OFFERING SUMMARY**

Year Built: 1922

Building Size: Approx. 54,700 SF

Zoning:

**Traffic Count:** 18,875 (LaGrange Rd) 2,214 (Burlington Ave)

**PROPERTY OVERVIEW** 

Mixed use building with retail space on main level and lower level, self storage, warehousing, interior dock, apartment. One of the few buildings in the area with a freight elevator that can handle the weight and two private parking lots. Tall ceilings on top floor, updated plumbing, etc. Use possibilities are endless.