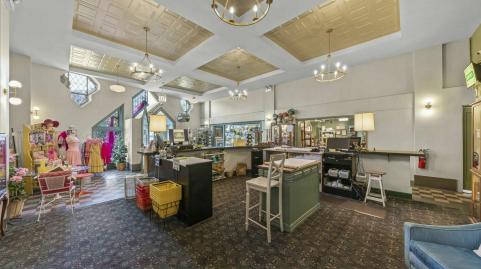

#### **OFFERING SUMMARY**

Year Built: 1922

Building Size: Approx. 54,700 SF

Zoning:

**Traffic Count:** 18,875 (LaGrange Rd) 2,214 (Burlington Ave)

**PROPERTY OVERVIEW** 

Mixed use building with retail space on main level and lower level, self storage, warehousing, interior dock, apartment. One of the few buildings in the area with a freight elevator that can handle the weight and two private parking lots. Tall ceilings on top floor, updated plumbing, etc. Use possibilities are endless.

### **PROPERTY HIGHLIGHTS**

- · Strong in place income
- · Unique suburban downtown location
- Walk to train
- · Within LaGrange CBD
- · Adaptive reuse/redevelopment potential

**Taxes:** \$131,091.93 (2023)