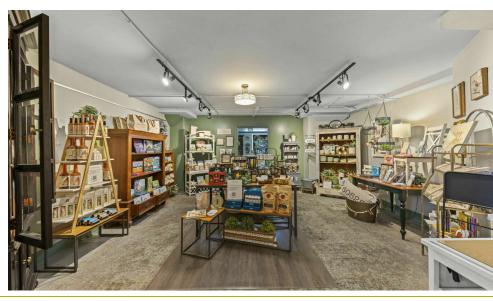

#### **OFFERING SUMMARY**

Year Built: 1922

Building Size: Approx. 54,700 SF

Zoning:

**Traffic Count:** 18,875 (LaGrange Rd) 2,214 (Burlington Ave)

**PROPERTY OVERVIEW** 

Mixed use building with retail space on main level and lower level, self storage, warehousing, interior dock, apartment. One of the few buildings in the area with a freight elevator that can handle the weight and two private parking lots. Tall ceilings on top floor, updated plumbing, etc. Use possibilities are endless.

### **PROPERTY HIGHLIGHTS**

- · Strong in place income
- · Unique suburban downtown location
- Walk to train
- · Within LaGrange CBD
- · Adaptive reuse/redevelopment potential

**Taxes:** \$131,091.93 (2023)