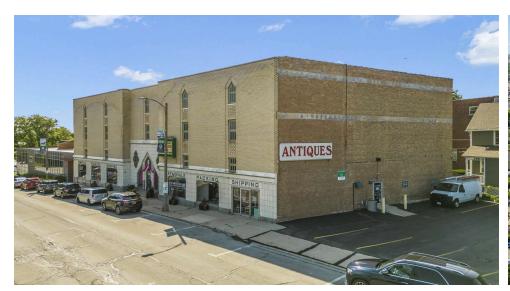

#### **OFFERING SUMMARY**

Year Built: 1922

Building Size: Approx. 54,700 SF

Zoning:

**Traffic Count:** 18,875 (LaGrange Rd) 2,214 (Burlington Ave)

**PROPERTY OVERVIEW** 

Mixed use building with retail space on main level and lower level, self storage, warehousing, interior dock, apartment. One of the few buildings in the area with a freight elevator that can handle the weight and two private parking lots. Tall ceilings on top floor, updated plumbing, etc. Use possibilities are endless.