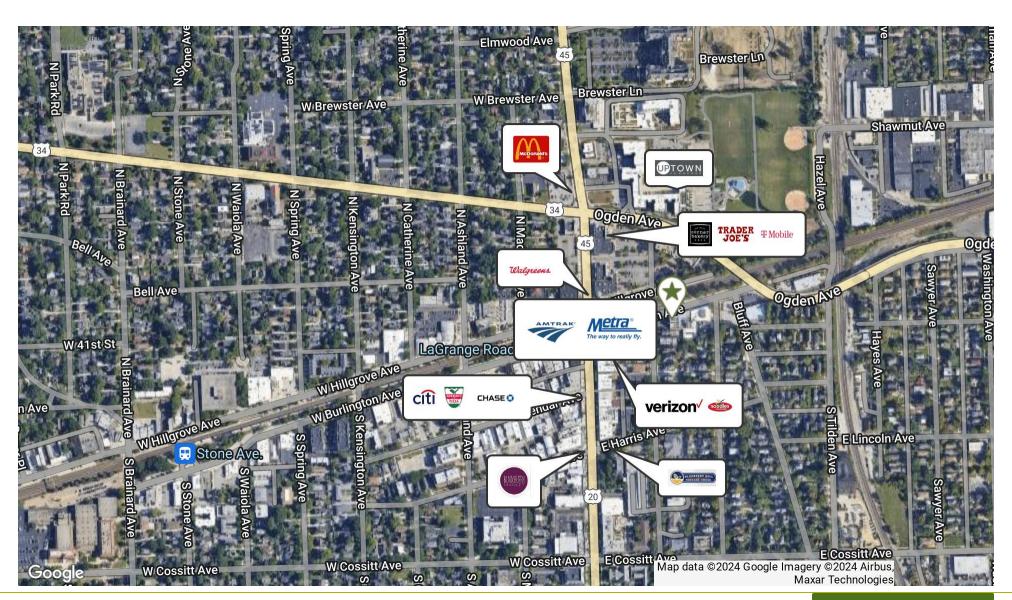

#### **OFFERING SUMMARY**

Year Built: 1922

Building Size: Approx. 54,700 SF

Zoning:

**Traffic Count:** 18,875 (LaGrange Rd) 2,214 (Burlington Ave)

**PROPERTY OVERVIEW** 

Mixed use building with retail space on main level and lower level, self storage, warehousing, interior dock, apartment. One of the few buildings in the area with a freight elevator that can handle the weight and two private parking lots. Tall ceilings on top floor, updated plumbing, etc. Use possibilities are endless.

### **PROPERTY HIGHLIGHTS**

- · Strong in place income
- · Unique suburban downtown location
- Walk to train
- · Within LaGrange CBD
- · Adaptive reuse/redevelopment potential

**Taxes:** \$131,091.93 (2023)