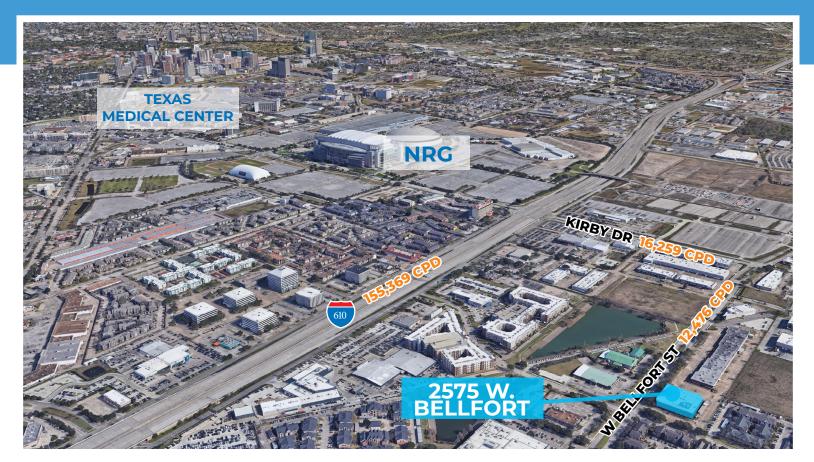

Houston, TX 77054

### **Availability**

- · Suite 190 5,722 SF
- · Suite 194 2,219 SF
- · Suite 250 8,907 SF
- · Suite 295 630 SF

- · 2016 renovated building
- · Energy efficient LED lighting
- · Surface and covered parking available
- · 3.5/1,000 Parking Ratio
- · Access card or call-in system required for entry
- · Adjacent to NRG Stadium