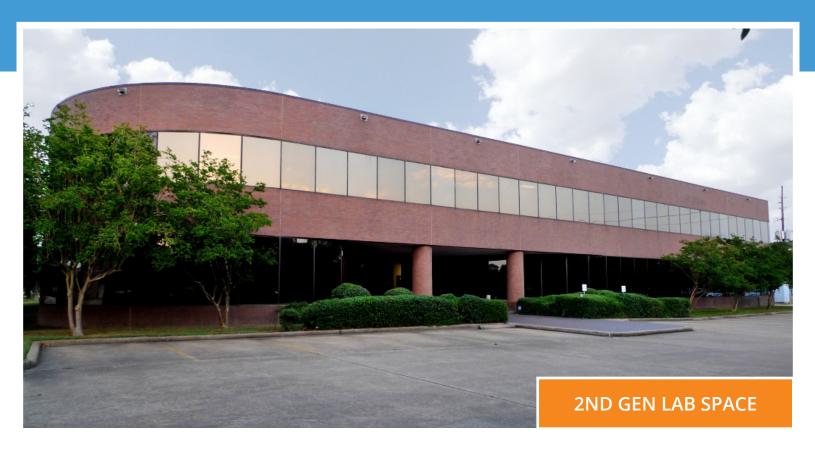

#### **Building Information**

- · 57,246 RSF two-story
- · Life Science focused building
- · On the Metro Line
- · 24 hour HVAC
- · 3.5/1,000 Parking Ratio
- · Back-up building generator
- · Out of all floodplains

### **Availability**

- · Suite 190 5,722 SF
- · Suite 194 2,219 SF
- · Suite 250 8,907 SF
- · Suite 295 630 SF

- · 2016 renovated building
- · Energy efficient LED lighting
- · Surface and covered parking available
- · 3.5/1,000 Parking Ratio
- · Access card or call-in system required for entry
- · Adjacent to NRG Stadium