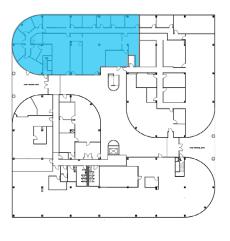

ability**

- · Suite 190 5,722 SF
- · Suite 194 2,219 SF
- · Suite 250 8,907 SF
- · Suite 295 630 SF

- · 2016 renovated building
- · Energy efficient LED lighting
- · Surface and covered parking available
- · 3.5/1,000 Parking Ratio
- · Access card or call-in system required for entry
- · Adjacent to NRG Stadium

#### **Lease Rate**

- · \$30.00/NNN
- Est. 2024 OPEX \$15.42

#### **Leasing Information:**

**Christian Connell** 731.231.1588 Christian.Connell@transwestern.con



Houston, TX 77054





#### **Leasing Information:**

Christian Connell
731.231.1588
Christian.Connell@transwestern.com



Houston, TX 77054

# **Suite 194** 2,219 SF





#### **Leasing Information:**

Christian Connell 731.231.1588 Christian.Connell@transwestern.com



Houston, TX 77054

# **Suite 190** 5,722 SF





#### **Leasing Information:**

Christian Connell 731.231.1588 Christian.Connell@transwestern.com



Houston, TX 77054

# **Suite 250** 9,160 SF





#### **Leasing Information:**

Christian Connell 731.231.1588 Christian.Connell@transwestern.com



Houston, TX 77054







#### **Leasing Information:**

Christian Connell
731.231.1588
Christian.Connell@transwestern.com