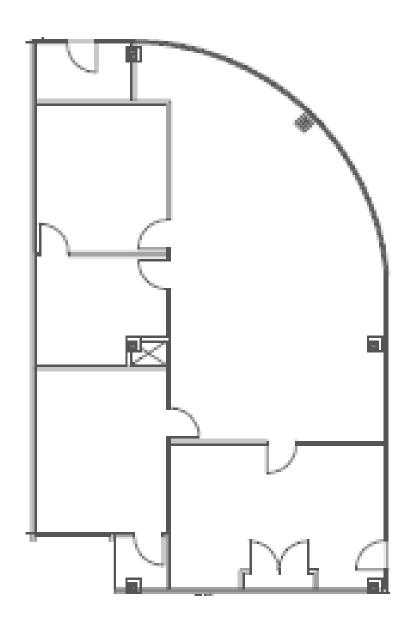

building
- · On the Metro Line
- · 24 hour HVAC
- · 3.5/1,000 Parking Ratio
- · Back-up building generator
- · Out of all floodplains

### **Availability**

- · Suite 190 5,722 SF
- · Suite 194 2,219 SF
- · Suite 250 8,907 SF
- · Suite 295 630 SF

- · 2016 renovated building
- · Energy efficient LED lighting
- · Surface and covered parking available
- · 3.5/1,000 Parking Ratio
- · Access card or call-in system required for entry
- · Adjacent to NRG Stadium

#### **Lease Rate**

- · \$30.00/NNN
- Est. 2024 OPEX \$15.42

#### **Leasing Information:**

**Christian Connell** 731.231.1588 Christian.Connell@transwestern.con



Houston, TX 77054





#### **Leasing Information:**

Christian Connell
731.231.1588
Christian.Connell@transwestern.com



Houston, TX 77054

# **Suite 194** 2,219 SF





#### **Leasing Information:**

Christian Connell 731.231.1588 Christian.Connell@transwestern.com



Houston, TX 77054

# **Suite 190** 5,722 SF





#### **Leasing Information:**

Christian Connell 731.231.1588 Christian.Connell@transwestern.com



Houston, TX 77054

# **Suite 250** 9,160 SF





#### **Leasing Information:**

Christian Connell 731.231.1588 Christian.Connell@transwestern.com



Houston, TX 77054







#### **Leasing Information:**

Christian Connell
731.231.1588
Christian.Connell@transwestern.com