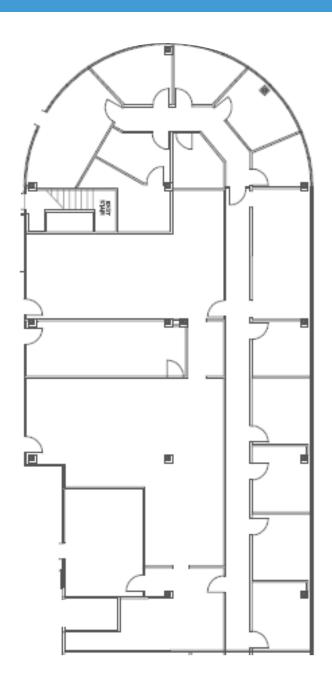

ility**

- · Suite 190 5,722 SF
- · Suite 194 2,219 SF
- · Suite 250 8,907 SF
- · Suite 295 630 SF

- · 2016 renovated building
- · Energy efficient LED lighting
- · Surface and covered parking available
- · 3.5/1,000 Parking Ratio
- · Access card or call-in system required for entry
- · Adjacent to NRG Stadium

#### **Lease Rate**

- · \$30.00/NNN
- Est. 2024 OPEX \$15.42

#### **Leasing Information:**

**Christian Connell** 731.231.1588 Christian.Connell@transwestern.con



Houston, TX 77054





#### **Leasing Information:**

Christian Connell
731.231.1588
Christian.Connell@transwestern.com



Houston, TX 77054

# **Suite 194** 2,219 SF





#### **Leasing Information:**

Christian Connell 731.231.1588 Christian.Connell@transwestern.com



Houston, TX 77054

# **Suite 190** 5,722 SF





#### **Leasing Information:**

Christian Connell 731.231.1588 Christian.Connell@transwestern.com



Houston, TX 77054

# **Suite 250** 9,160 SF





#### **Leasing Information:**

Christian Connell 731.231.1588 Christian.Connell@transwestern.com



Houston, TX 77054







#### **Leasing Information:**

Christian Connell
731.231.1588
Christian.Connell@transwestern.com