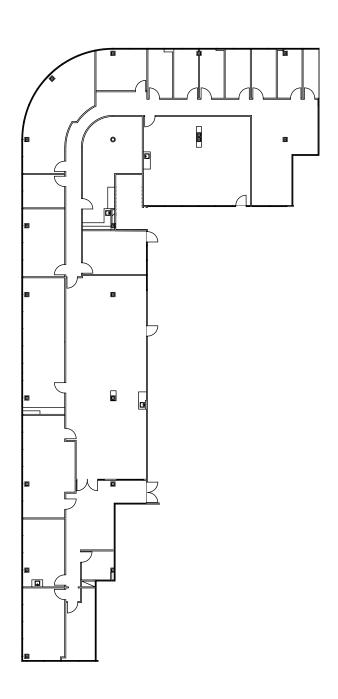

LED lighting
- · Surface and covered parking available
- · 3.5/1,000 Parking Ratio
- · Access card or call-in system required for entry
- · Adjacent to NRG Stadium

#### **Lease Rate**

- · \$30.00/NNN
- Est. 2024 OPEX \$15.42

#### **Leasing Information:**

**Christian Connell** 731.231.1588 Christian.Connell@transwestern.con



Houston, TX 77054





#### **Leasing Information:**

Christian Connell
731.231.1588
Christian.Connell@transwestern.com



Houston, TX 77054

# **Suite 194** 2,219 SF





#### **Leasing Information:**

Christian Connell 731.231.1588 Christian.Connell@transwestern.com



Houston, TX 77054

# **Suite 190** 5,722 SF





#### **Leasing Information:**

Christian Connell 731.231.1588 Christian.Connell@transwestern.com



Houston, TX 77054

# **Suite 250** 9,160 SF





#### **Leasing Information:**

Christian Connell 731.231.1588 Christian.Connell@transwestern.com



Houston, TX 77054







#### **Leasing Information:**

Christian Connell
731.231.1588
Christian.Connell@transwestern.com