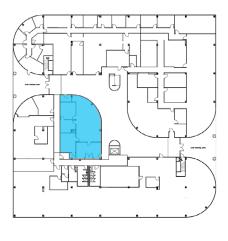

ed building
- · On the Metro Line
- · 24 hour HVAC
- · 3.5/1,000 Parking Ratio
- · Back-up building generator
- · Out of all floodplains

### **Availability**

- · Suite 190 5,722 SF
- · Suite 194 2,219 SF
- · Suite 250 8,907 SF
- · Suite 295 630 SF

- · 2016 renovated building
- · Energy efficient LED lighting
- · Surface and covered parking available
- · 3.5/1,000 Parking Ratio
- · Access card or call-in system required for entry
- · Adjacent to NRG Stadium

#### **Lease Rate**

- · \$30.00/NNN
- Est. 2024 OPEX \$15.42

#### **Leasing Information:**

**Christian Connell** 731.231.1588 Christian.Connell@transwestern.con



Houston, TX 77054





#### **Leasing Information:**

Christian Connell
731.231.1588
Christian.Connell@transwestern.com



Houston, TX 77054

# **Suite 194** 2,219 SF





#### **Leasing Information:**

Christian Connell 731.231.1588 Christian.Connell@transwestern.com



Houston, TX 77054

# **Suite 190** 5,722 SF





#### **Leasing Information:**

Christian Connell 731.231.1588 Christian.Connell@transwestern.com



Houston, TX 77054

# **Suite 250** 9,160 SF





#### **Leasing Information:**

Christian Connell 731.231.1588 Christian.Connell@transwestern.com



Houston, TX 77054







#### **Leasing Information:**

Christian Connell
731.231.1588
Christian.Connell@transwestern.com