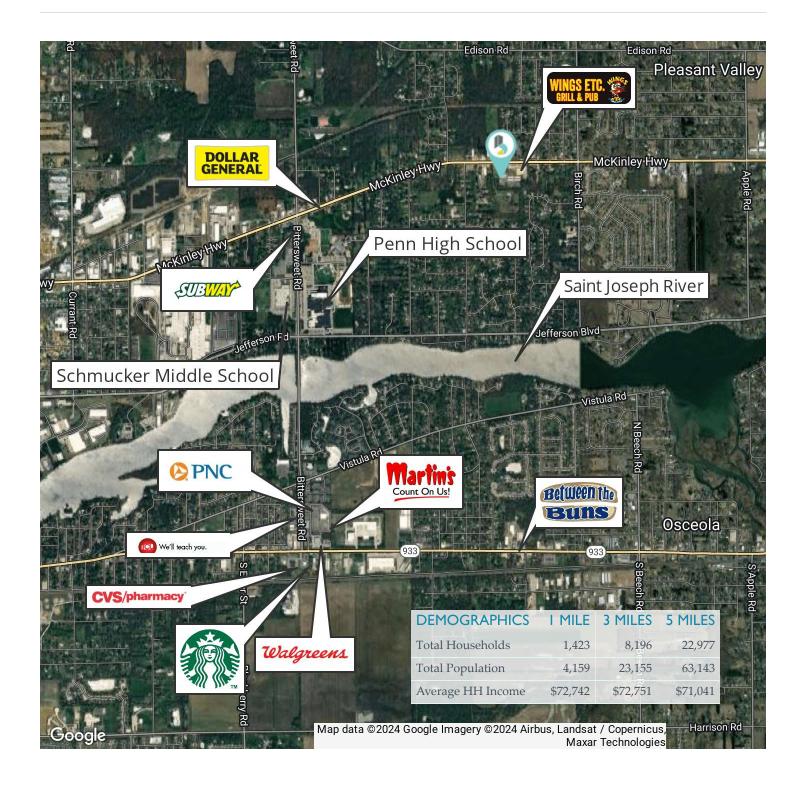

#### PROPERTY OVERVIEW

Located on McKinley Hwy. (Old US 20), with traffic counts of 15,465 **AADT** 

#### **PROPERTY HIGHLIGHTS**

- +/- 0.82 acre pad site ideal for a stand-alone drive-thru concept available for ground lease or a build-to-suit
- Excellent visibility along McKinley Hwy. with signage opportunities
- · Centrally located between Mishawaka and Elkhart
- Property zoned C Commercial District allowing for a broad range of retail and office uses