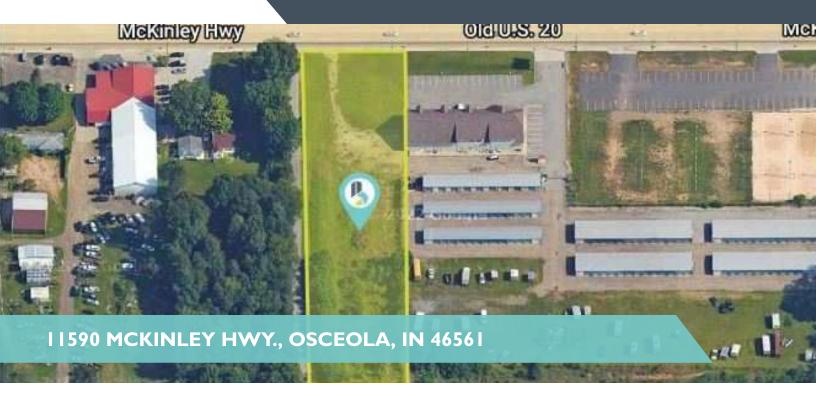

# 11590 MCKINLEY HWY.

#### PROPERTY OVERVIEW

Located on McKinley Hwy. (Old US 20), with traffic counts of 15,465 **AADT** 

#### **PROPERTY HIGHLIGHTS**

- +/- 0.82 acre pad site ideal for a stand-alone drive-thru concept available for ground lease or a build-to-suit
- Excellent visibility along McKinley Hwy. with signage opportunities
- · Centrally located between Mishawaka and Elkhart
- Property zoned C Commercial District allowing for a broad range of retail and office uses

### 11590 MCKINLEY HWY., OSCEOLA, IN 46561

LEASE

LAND

JOHN JESSEN

Managing Director 574.968.9270 jjessen@bradleyco.com GAGE HUDAK, CCIM

Vice President 574.855.5706 ghudak@bradleyco.com