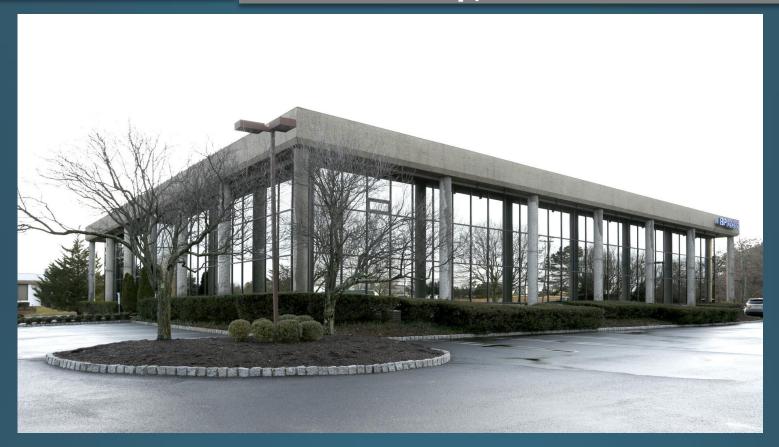

## Office Space For Lease 1720 Route 34 Front Building Wall Township, NJ

## PROPERTY HIGHLIGHTS

- Property is located at a controlled intersection which allows traffic to easily head north or south on Route 34.
- Property has great access to all the area's major roadways including the Garden State Parkway, Routes 18, 195, 33, and 35.
- Vacant space is 4,100 SF and fully built out for any general office user.
- Ownership located onsite.