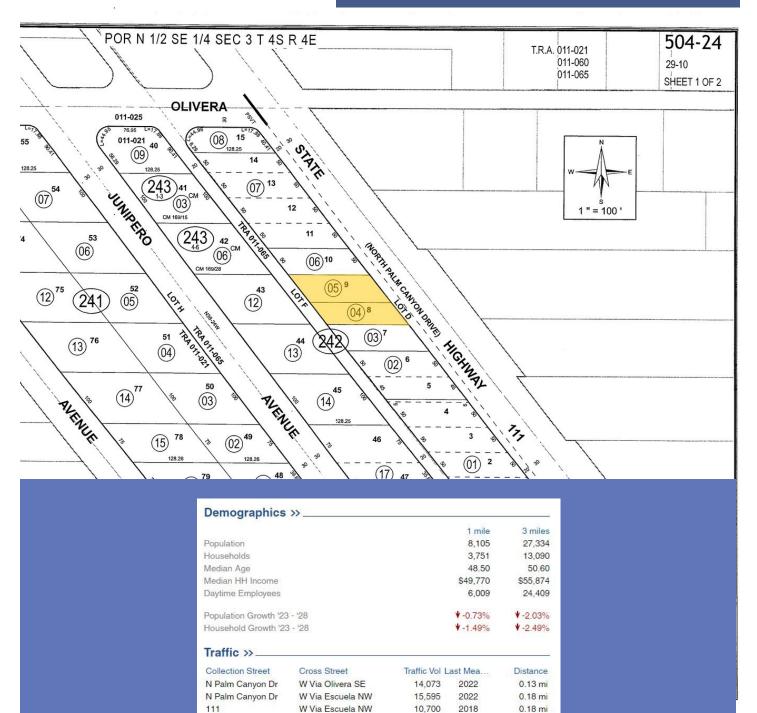

N Palm Canyon Dr W

N Palm Canyon Dr W

14,156

6,734

16,019

10 527

10,700

16,325

7,375

2022

2022

2022

2022

2018

2020

2022

Made with TrafficMetrix® Products

0.19 mi

0.21 mi

0.23 mi

0.33 mi

0.33 mi

0.35 mi