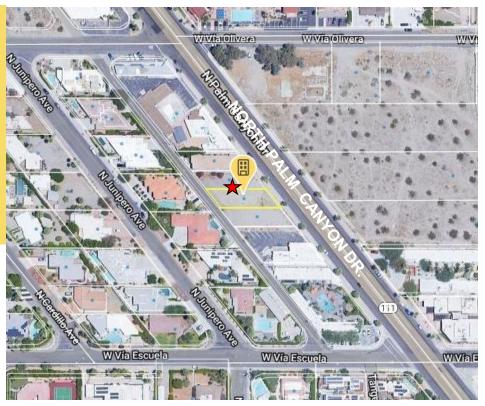

GAS: unknown

**DIMENSIONS: 100' LENGTH 126 WIDTH PARELLEGRAM** 

STREET 100 feet

**FRONT** 

ROAD: Paved Palm Canyon Dr. Alley access in back

N Indian Cyn Dr

N Indian Cyn Dr

West Vista Chino