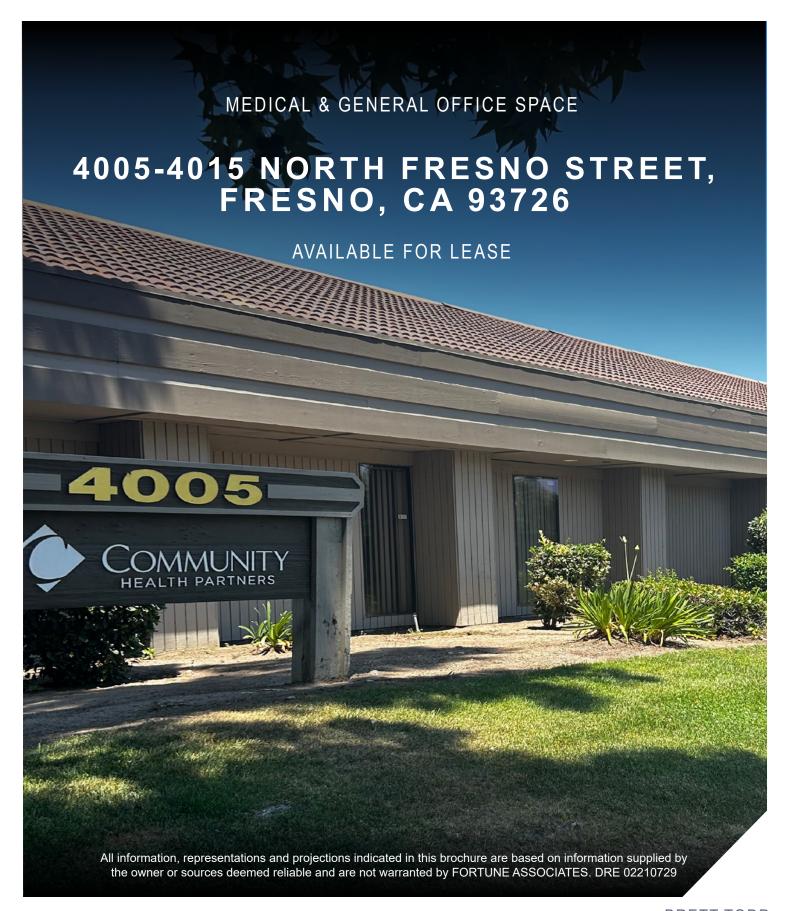

### **Property Description**

Conveniently located on Fresno Street in Central Fresno, just south of Ashlan Avenue. Excellent mixture of general and medical office space (hard-to-find, built-out medical space). Established office complex with excellent visibility along Fresno Street. Very easy access to Freeway 41/Ashlan on/off ramps, and situated in close proximity to numerous amenities including restaurants, retail, banks and shopping.

### **Property Information**

AVAILABLE SIZE 705-2,461 ± RSF

LEASE RATE \$1.50/SF/MO (Plus Plus)