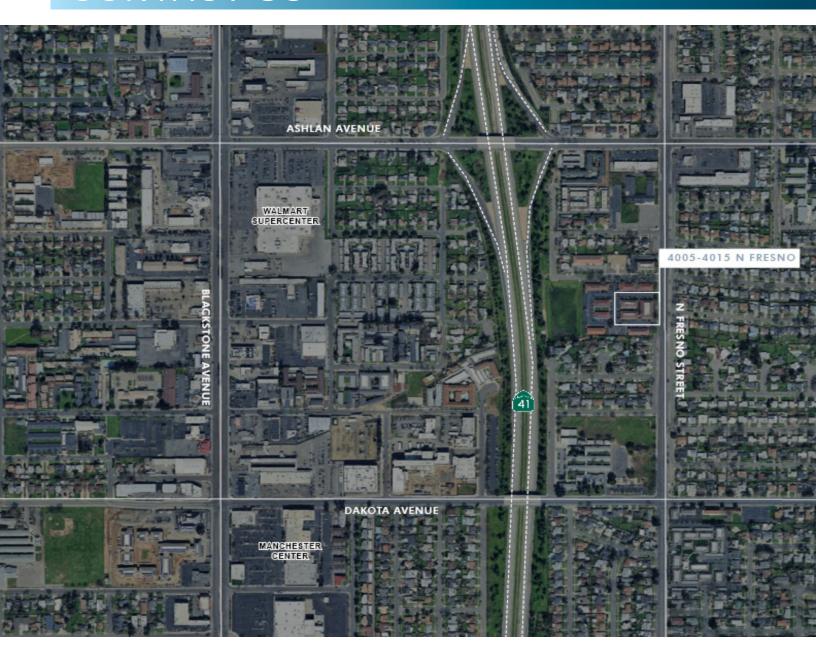

### **Property Description**

Conveniently located on Fresno Street in Central Fresno, just south of Ashlan Avenue. Excellent mixture of general and medical office space (hard-to-find, built-out medical space). Established office complex with excellent visibility along Fresno Street. Very easy access to Freeway 41/Ashlan on/off ramps, and situated in close proximity to numerous amenities including restaurants, retail, banks and shopping.