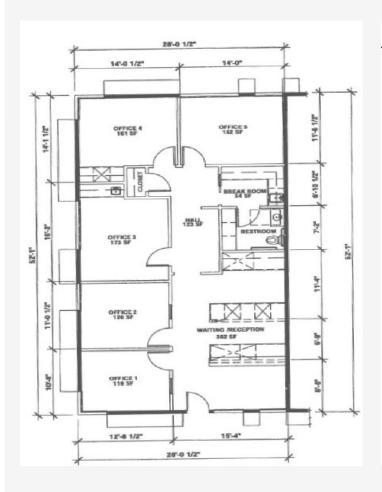

#### **4015 N FRESNO STREET**

| Suite 106 | 1,440 RSF | Five Private Offices, Break Room, Reception/Waiting Area and Interior Restroom |
|-----------|-----------|--------------------------------------------------------------------------------|
| Suite 107 | 705 RSF   | Two Private Offices, Reception/Waiting Area and Interior Restroom              |
| Suite 108 | 1,588 RSF | Reception/Waiting, Three Exam Rooms, 2 Restrooms, Break Area and Office.       |