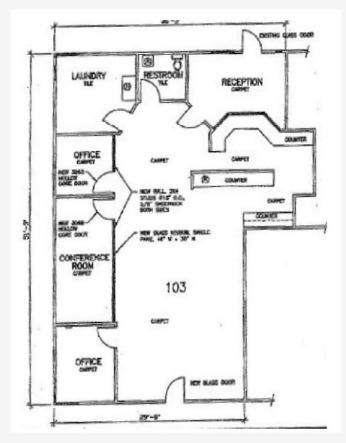

#### **4011 N FRESNO STREET**

Two Private Offices, Laundry Room, Conference Room, Open Work Area, Reception and Interior 1,855 RSF Suite 102

Restroom

#### **4011 N FRESNO STREET**

Two Private Offices, Laundry Room, Conference Room, Open Work Area, Reception and Interior Suite 102 1,855 RSF

Restroom

4005 N FRESNO #106

4011 N FRESNO #102