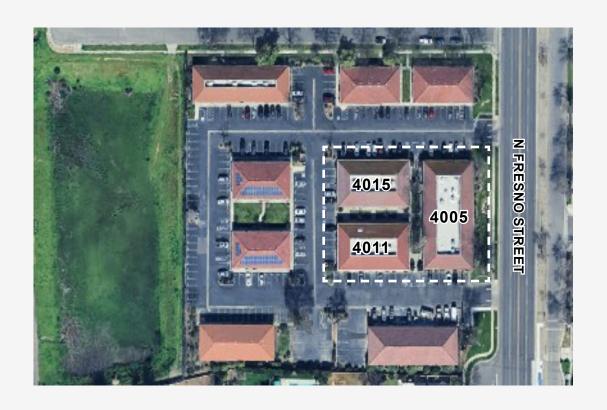

#### **4005 N FRESNO STREET**

Former Physical Therapy Suite Suite 106 2,461 RSF

#### **4011 N FRESNO STREET**

Two Private Offices, Laundry Room, Conference Room, Open Work Area, Reception and Interior 1,855 RSF Suite 102

Restroom

#### **4015 N FRESNO STREET**

| Suite 106 | 1,440 RSF | Five Private Offices, Break Room, Reception/Waiting Area and Interior Restroom |
|-----------|-----------|--------------------------------------------------------------------------------|
| Suite 107 | 705 RSF   | Two Private Offices, Reception/Waiting Area and Interior Restroom              |
| Suite 108 | 1,588 RSF | Reception/Waiting, Three Exam Rooms, 2 Restrooms, Break Area and Office.       |