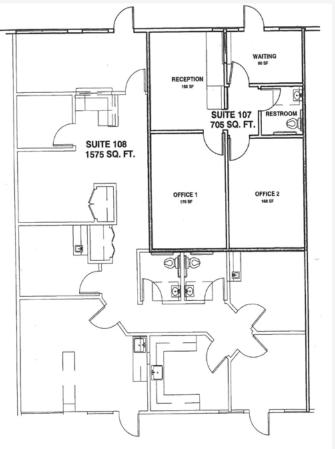

#### **4015 N FRESNO STREET**

| Suite 106 | 1,440 RSF | Five Private Offices, Break Room, Reception/Waiting Area and Interior Restroom |
|-----------|-----------|--------------------------------------------------------------------------------|
| Suite 107 | 705 RSF   | Two Private Offices, Reception/Waiting Area and Interior Restroom              |
| Suite 108 | 1,588 RSF | Reception/Waiting, Three Exam Rooms, 2 Restrooms, Break Area and Office.       |

4015 N FRESNO #106

4015 N FRESNO #107 & #108