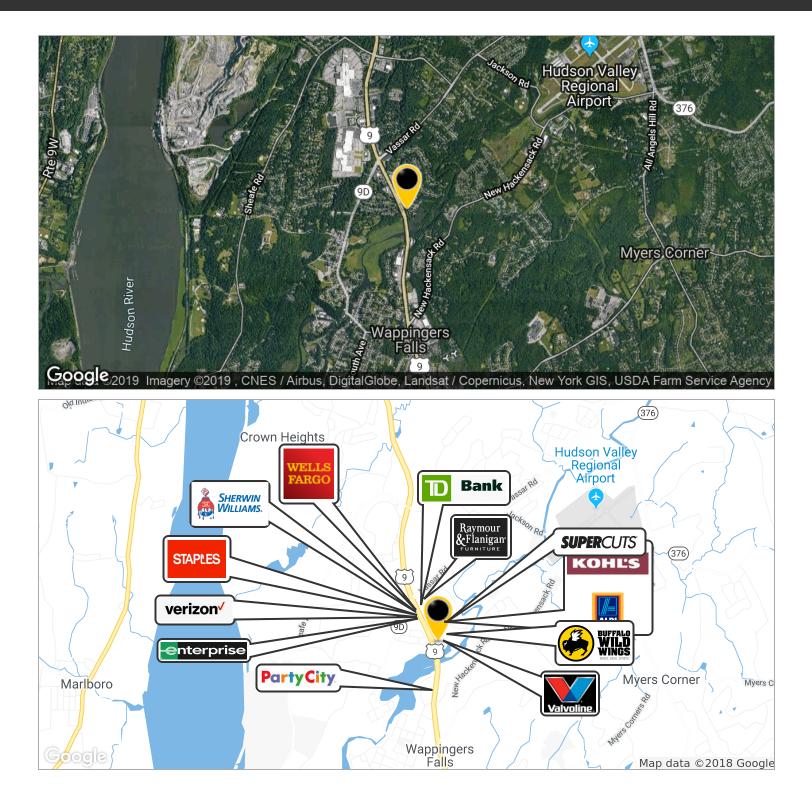

## POUGHKEEPSIE / WAPPINGERS BORDER

CR Properties Group, LLC 295 Main Street Poughkeepsie, NY 12601 www.crproperties.com

For more information:

Thomas M. Cervone 845.485.3100 tom@crproperties.com