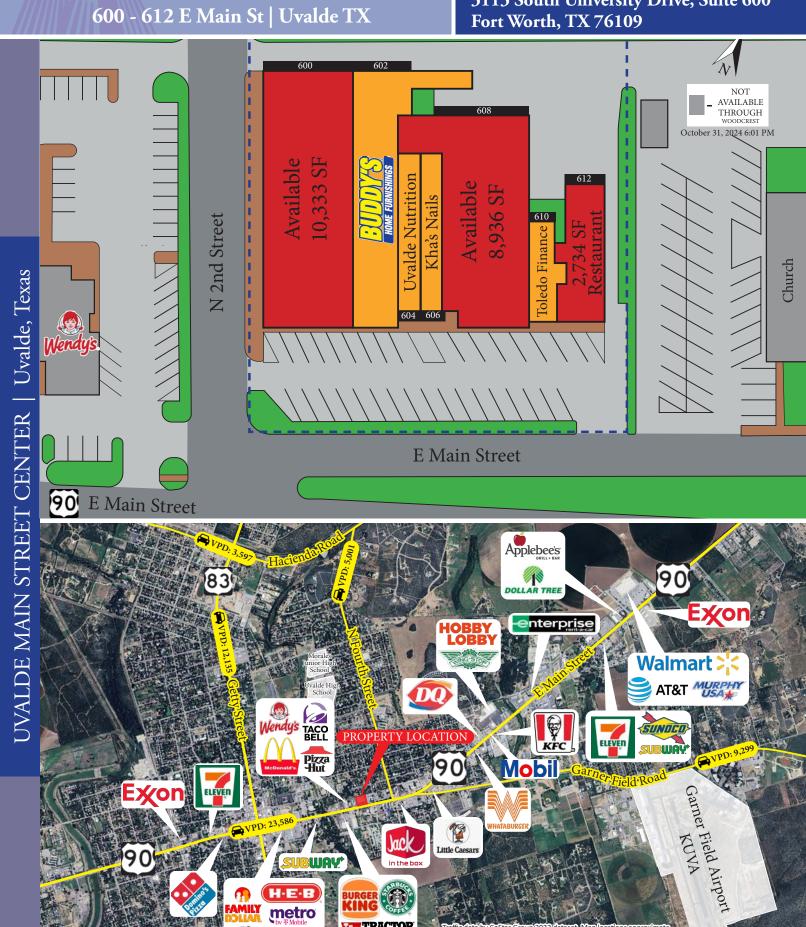

## Uvalde Main Street Center 600 - 612 E Main St | Uvalde TX

LEASING
(817) 927-0050

Restaurant
Retail
Office
Medical

AVAILABLE
2,734 - 10,333 SF &

• 32,000 SF Center

2nd Gen. Restaurant

**End-cap: 2,734 SF** 

- Uvalde County, Texas
- Located on Main St.
- Great Visibility & Access

| Type        | PSF            |
|-------------|----------------|
| NNN's       | TBD            |
| Lease Rates | Call for Rates |

| Traffic Counts   |            |  |
|------------------|------------|--|
| US-90/E Main St  | 23,586 VPD |  |
| US-83/S Getty St | 12,135 VPD |  |

| Demographics      | 1-mile*  | 3-mile   | 5-mile   |
|-------------------|----------|----------|----------|
| Population        | 5,154    | 17,203   | 18,816   |
| Households        | 1,781    | 5,837    | 6,331    |
| Average HH Income | \$63,526 | \$61,258 | \$61,104 |